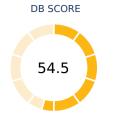

## Ease of Doing Business in Zimbabwe



| Region          | Sub-Saharan Africa  |
|-----------------|---------------------|
| Income Category | Lower middle income |
| Population      | 14,439,018          |
| City Covered    | Harare              |



DB RANK



## Rankings on Doing Business topics - Zimbabwe



## **Topic Scores**





















| Starting a Business (rank)                                   | 167     |
|--------------------------------------------------------------|---------|
| Score of starting a business (0-100)                         | 72.0    |
| Procedures (number)                                          | g       |
| Time (days)                                                  | 27      |
| Cost (number)                                                | 76.6    |
| Paid-in min. capital (% of income per capita)                | 0.0     |
| <b>Dealing with Construction Permits</b> (rank)              | 140     |
| Score of dealing with construction permits (0-100)           | 60.0    |
| Procedures (number)