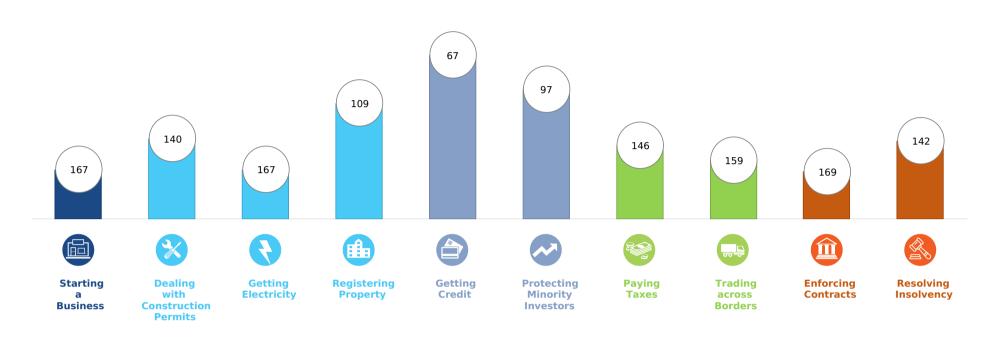

## Rankings on Doing Business topics - Zimbabwe

## **Topic Scores**

| Starting a Business (rank)                                   | 167     |
|--------------------------------------------------------------|---------|
| Score of starting a business (0-100)                         | 72.0    |
| Procedures (number)                                          | g       |
| Time (days)                                                  | 27      |
| Cost (number)                                                | 76.6    |
| Paid-in min. capital (% of income per capita)                | 0.0     |
| <b>Dealing with Construction Permits</b> (rank)              | 140     |
| Score of dealing with construction permits (0-100)           | 60.0    |
| Procedures (number)                                          | 10      |
| Time (days)                                                  | 178     |
| Cost (% of warehouse value)                                  | 12.6    |
| Building quality control index (0-15)                        | 10.0    |
| Getting Electricity (rank)                                   | 167     |
| Score of getting electricity (0-100)                         | 48.6    |
| Procedures (number)                                          | 6       |
| Time (days)                                                  | 106     |
| Cost (% of income per capita)                                | 1,400.6 |
| Reliability of supply and transparency of tariff index (0-8) | (       |
| Registering Property (rank)                                  | 109     |
| Score of registering property (0-100)                        | 59.5    |
| Procedures (number)                                          | ŗ       |
| Time (days)                                                  | 29      |
| Cost (% of property value)                                   | 7.3     |
| Quality of the land administration index (0-30)              | 10.0    |
|                                                              |         |

| / | Getting Credit (rank)                          | 67   |
|---|------------------------------------------------|------|
|   | Score of getting credit (0-100)                | 65.0 |
|   | Strength of legal rights index (0-12)          | 6    |
|   | Depth of credit information index (0-8)        | 7    |
|   | Credit registry coverage (% of adults)         | 8.8  |
|   | Credit bureau coverage (% of adults)           | 50.2 |
|   | Protecting Minority Investors (rank)           | 97   |
|   | Score of protecting minority investors (0-100) | 54.0 |
|   | Extent of disclosure index (0-10)              | 8.0  |
|   | Extent of director liability index (0-10)      | 2.0  |
|   | Ease of shareholder suits index (0-10)         | 5.0  |
|   | Extent of shareholder rights index (0-6)       | 6.0  |
|   | Extent of ownership and control index (0-7)    | 3.0  |
|   | Extent of corporate transparency index (0-7)   | 3.0  |
|   | Paying Taxes (rank)                            | 146  |
|   | Score of paying taxes (0-100)                  | 58.7 |
|   | Payments (number per year)                     | 51   |
|   | Time (hours per year)                          | 242  |
|   | Total tax and contribution rate (% of profit)  | 31.6 |
|   | Postfiling index (0-100)                       | 52.4 |
|   |                                                |      |
|   |                                                |      |

| Trading across Borders (rank)                        | 159  |
|------------------------------------------------------|------|
| Score of trading across borders (0-100)              | 54.3 |
| Time to export                                       |      |
| Documentary compliance (hours)                       | 99   |
| Border compliance (hours)                            | 88   |
| Cost to export                                       |      |
| Documentary compliance (USD)                         | 170  |
| Border compliance (USD)                              | 285  |
| Time to export                                       |      |
| Documentary compliance (hours)                       | 81   |
| Border compliance (hours)                            | 228  |
| Cost to export                                       |      |
| Documentary compliance (USD)                         | 150  |
| Border compliance (USD)                              | 562  |
| Enforcing Contracts (rank)                           | 169  |
| Score of enforcing contracts (0-100)                 | 39.7 |
| Time (days)                                          | 410  |
| Cost (% of claim value)                              | 83.1 |
| Quality of judicial processes index (0-18)           | 6.5  |
| Resolving Insolvency (rank)                          | 142  |
| Score of resolving insolvency (0-100)                | 32.9 |
| Recovery rate (cents on the dollar)                  | 17.5 |
| Time (years)                                         | 3.3  |
| Cost (% of estate)                                   | 22.0 |
| Outcome (0 as piecemeal sale and 1 as going concern) | 0    |
| Strength of insolvency framework index (0-16)        | 7.5  |
|                                                      |      |