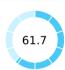

## **Topic Scores**

| Starting a Business (rank)                                   | 8     |
|--------------------------------------------------------------|-------|
| Score of starting a business (0-100)                         | 96.2  |
| Procedures (number)                                          | 3     |
| Time (days)                                                  | 3     |
| Cost (number)                                                | 2.2   |
| Paid-in min. capital (% of income per capita)                | 0.0   |
| Dealing with Construction Permits (rank)                     | 132   |
| Score of dealing with construction permits (0-100)           | 61.7  |
| Procedures (number)                                          | 17    |
| Time (days)                                                  | 246   |
| Cost (% of warehouse value)                                  | 3.0   |
| Building quality control index (0-15)                        | 11.0  |
| Getting Electricity (rank)                                   | 36    |
| Score of getting electricity (0-100)                         | 86.9  |
| Procedures (number)                                          | 4     |
| Time (days)                                                  | 88    |
| Cost (% of income per capita)                                | 441.2 |
| Reliability of supply and transparency of tariff index (0-8) | 8     |
| Registering Property (rank)                                  | 72    |
| Score of registering property (0-100)                        | 67.9  |
| Procedures (number)                                          | 9     |
| Time (days)                                                  | 43    |
| Cost (% of property value)                                   | 0.7   |
| Quality of the land administration index (0-30)              | 19.0  |
|                                                              |       |