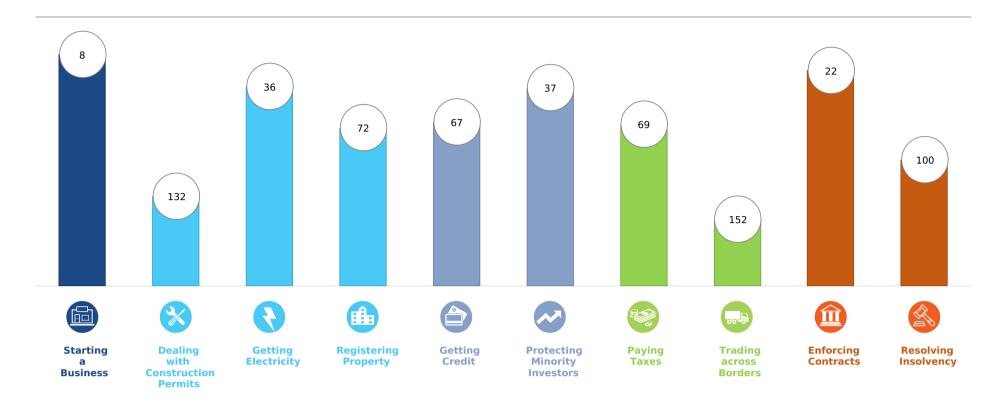

## Rankings on Doing Business topics - Uzbekistan

## **Topic Scores**

| Starting a Business (rank)                                   | 8     |
|--------------------------------------------------------------|-------|
| Score of starting a business (0-100)                         | 96.2  |
| Procedures (number)                                          | 3     |
| Time (days)                                                  | 3     |
| Cost (number)                                                | 2.2   |
| Paid-in min. capital (% of income per capita)                | 0.0   |
| Dealing with Construction Permits (rank)                     | 132   |
| Score of dealing with construction permits (0-100)           | 61.7  |
| Procedures (number)                                          | 17    |
| Time (days)                                                  | 246   |
| Cost (% of warehouse value)                                  | 3.0   |
| Building quality control index (0-15)                        | 11.0  |
| Getting Electricity (rank)                                   | 36    |
| Score of getting electricity (0-100)                         | 86.9  |
| Procedures (number)                                          | 4     |
| Time (days)                                                  | 88    |
| Cost (% of income per capita)                                | 441.2 |
| Reliability of supply and transparency of tariff index (0-8) | 8     |
| Registering Property (rank)                                  | 72    |
| Score of registering property (0-100)                        | 67.9  |
| Procedures (number)                                          | 9     |
| Time (days)                                                  | 43    |
| Cost (% of property value)                                   | 0.7   |
| Quality of the land administration index (0-30)              | 19.0  |
|                                                              |       |

|   | Getting Credit (rank)                          | 67   | • |
|---|------------------------------------------------|------|---|
|   | Score of getting credit (0-100)                | 65.0 |   |
|   | Strength of legal rights index (0-12)          | 6    |   |
|   | Depth of credit information index (0-8)        | 7    |   |
|   | Credit registry coverage (% of adults)         | 0.0  |   |
|   | Credit bureau coverage (% of adults)           | 47.8 |   |
| ~ | Protecting Minority Investors (rank)           | 37   |   |
|   | Score of protecting minority investors (0-100) | 70.0 |   |
|   | Extent of disclosure index (0-10)              | 8.0  |   |
|   | Extent of director liability index (0-10)      | 3.0  |   |
|   | Ease of shareholder suits index (0-10)         | 7.0  |   |
|   | Extent of shareholder rights index (0-6)       | 4.0  |   |
|   | Extent of ownership and control index (0-7)    | 7.0  |   |
|   | Extent of corporate transparency index (0-7)   | 6.0  |   |
|   |                                                |      | • |
| V | Paying Taxes (rank)                            | 69   |   |
|   | Score of paying taxes (0-100)                  | 77.5 |   |
|   | Payments (number per year)                     | 9    |   |
|   | Time (hours per year)                          | 181  |   |
|   | Total tax and contribution rate (% of profit)  | 31.6 |   |
|   | Postfiling index (0-100)                       | 48.2 |   |
|   |                                                |      |   |
|   |                                                |      |   |

| / | Trading across Borders (rank)                        | 152  |
|---|------------------------------------------------------|------|
|   | Score of trading across borders (0-100)              | 58.2 |
|   | Time to export                                       |      |
|   | Documentary compliance (hours)                       | 96   |
|   | Border compliance (hours)                            | 32   |
|   | Cost to export                                       |      |
|   | Documentary compliance (USD)                         | 292  |
|   | Border compliance (USD)                              | 278  |
|   | Time to export                                       |      |
|   | Documentary compliance (hours)                       | 150  |
|   | Border compliance (hours)                            | 111  |
|   | Cost to export                                       |      |
|   | Documentary compliance (USD)                         | 242  |
|   | Border compliance (USD)                              | 278  |
| / | Enforcing Contracts (rank)                           | 22   |
|   | Score of enforcing contracts (0-100)                 | 71.9 |
|   | Time (days)                                          | 225  |
|   | Cost (% of claim value)                              | 20.5 |
|   | Quality of judicial processes index (0-18)           | 8.5  |
|   | Resolving Insolvency (rank)                          | 100  |
|   | Score of resolving insolvency (0-100)                | 43.5 |
|   | Recovery rate (cents on the dollar)                  | 34.4 |
|   | Time (years)                                         | 2.0  |
|   | Cost (% of estate)                                   | 10.0 |
|   | Outcome (0 as piecemeal sale and 1 as going concern) | 0    |
|   | Strength of insolvency framework index (0-16)        | 8.0  |
|   | Strength of insolvency framework index (0-10)        | 0.0  |