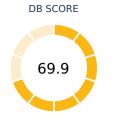

## Ease of Doing Business in

## Uzbekistan



| Region          | Europe & Central Asia |
|-----------------|-----------------------|
| Income Category | Lower middle income   |
| Population      | 32,955,400            |
| City Covered    | Tashkent              |



DB RANK



## Rankings on Doing Business topics - Uzbekistan



## **Topic Scores**





















| Starting a Business (rank)                                   | 8     |
|--------------------------------------------------------------|-------|
| Score of starting a business (0-100)                         | 96.2  |
| Procedures (number)                                          | 3     |
| Time (days)                                                  | 3     |
| Cost (number)                                                | 2.2   |
| Paid-in min. capital (% of income per capita)                | 0.0   |
| Dealing with Construction Permits (rank)                     | 132   |
| Score of dealing with construction permits (0-100)           | 61.7  |
| Procedures (number)