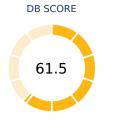

## Ease of Doing Business in

## Uruguay



| Region          | Latin America & Caribbean |
|-----------------|---------------------------|
| Income Category | High income               |
| Population      | 3,449,299                 |
| City Covered    | Montevideo                |



DB RANK



## Rankings on Doing Business topics - Uruguay



## **Topic Scores**





















| Starting a Business (rank)                                   | 66   |
|--------------------------------------------------------------|------|
| Score of starting a business (0-100)                         | 89.6 |
| Procedures (number)                                          | 5    |
| Time (days)                                                  | 6.5  |
| Cost (number)                                                | 24.1 |
| Paid-in min. capital (% of income per capita)                | 0.0  |
| Dealing with Construction Permits (rank)                     | 151  |
| Score of dealing with construction permits (0-100)           | 57.5 |
| Procedures (number)