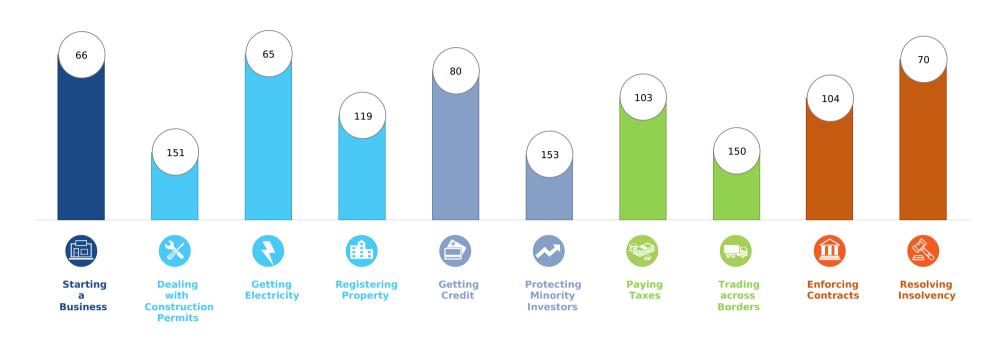

## Rankings on Doing Business topics - Uruguay

## **Topic Scores**

| Starting a Business (rank)                                   | 66   |
|--------------------------------------------------------------|------|
| Score of starting a business (0-100)                         | 89.6 |
| Procedures (number)                                          | 5    |
| Time (days)                                                  | 6.5  |
| Cost (number)                                                | 24.1 |
| Paid-in min. capital (% of income per capita)                | 0.0  |
| Dealing with Construction Permits (rank)                     | 151  |
| Score of dealing with construction permits (0-100)           | 57.5 |
| Procedures (number)                                          | 19   |
| Time (days)                                                  | 265  |
| Cost (% of warehouse value)                                  | 1.0  |
| Building quality control index (0-15)                        | 9.0  |
| Getting Electricity (rank)                                   | 65   |
| Score of getting electricity (0-100)                         | 82.1 |
| Procedures (number)                                          | 5    |
| Time (days)                                                  | 48   |
| Cost (% of income per capita)                                | 10.3 |
| Reliability of supply and transparency of tariff index (0-8) | 6    |
| Registering Property (rank)                                  | 119  |
| Score of registering property (0-100)                        | 57.6 |
| Procedures (number)                                          | 9    |
| Time (days)                                                  | 66   |
| Cost (% of property value)                                   | 7.0  |
| Quality of the land administration index (0-30)              | 22.5 |
|                                                              |      |

| Getting Credit (rank)                          | 80    |
|------------------------------------------------|-------|
| Score of getting credit (0-100)                | 60.0  |
| Strength of legal rights index (0-12)          | 4     |
| Depth of credit information index (0-8)        | 8     |
| Credit registry coverage (% of adults)         |       |
| Credit bureau coverage (% of adults)           | 100.0 |
| Protecting Minority Investors (rank)           | 153   |
| Score of protecting minority investors (0-100) | 30.0  |
| Extent of disclosure index (0-10)              | 3.0   |
| Extent of director liability index (0-10)      | 4.0   |
| Ease of shareholder suits index (0-10)         | 8.0   |
| Extent of shareholder rights index (0-6)       | 0.0   |
| Extent of ownership and control index (0-7)    |       |
| Extent of corporate transparency index (0-7)   | 0.0   |
| Paying Taxes (rank)                            | 103   |
| Score of paying taxes (0-100)                  | 70.3  |
| Payments (number per year)                     | 20    |
| Time (hours per year)                          | 163   |
| Total tax and contribution rate (% of profit)  | 41.8  |
| Postfiling index (0-100)                       | 49.5  |

| /              | Trading across Borders (rank)                        | 150   |
|----------------|------------------------------------------------------|-------|
|                | Score of trading across borders (0-100)              | 58.4  |
|                | Time to export                                       |       |
|                | Documentary compliance (hours)                       | 24    |
|                | Border compliance (hours)                            | 96    |
|                | Cost to export                                       |       |
|                | Documentary compliance (USD)                         | 231   |
|                | Border compliance (USD)                              | 1,038 |
| Time to export |                                                      |       |
|                | Documentary compliance (hours)                       | 48    |
|                | Border compliance (hours)                            | 6     |
|                | Cost to export                                       |       |
|                | Documentary compliance (USD)                         | 285   |
|                | Border compliance (USD)                              | 500   |
|                | Enforcing Contracts (rank)                           | 104   |
|                | Score of enforcing contracts (0-100)                 | 56.3  |
|                | Time (days)                                          | 725   |
|                | Cost (% of claim value)                              | 23.2  |
|                | Quality of judicial processes index (0-18)           | 8.0   |
|                | Resolving Insolvency (rank)                          | 70    |
|                | Score of resolving insolvency (0-100)                | 53.6  |
|                | Recovery rate (cents on the dollar)                  | 44.4  |
|                | Time (years)                                         | 1.8   |
|                | Cost (% of estate)                                   | 7.0   |
|                | Outcome (0 as piecemeal sale and 1 as going concern) | 0     |
|                | Strength of insolvency framework index (0-16)        | 9.5   |