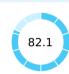

## **Topic Scores**

| Starting a Business (rank)                                   | 66   |
|--------------------------------------------------------------|------|
| Score of starting a business (0-100)                         | 89.6 |
| Procedures (number)                                          | 5    |
| Time (days)                                                  | 6.5  |
| Cost (number)                                                | 24.1 |
| Paid-in min. capital (% of income per capita)                | 0.0  |
| Dealing with Construction Permits (rank)                     | 151  |
| Score of dealing with construction permits (0-100)           | 57.5 |
| Procedures (number)                                          | 19   |
| Time (days)                                                  | 265  |
| Cost (% of warehouse value)                                  | 1.0  |
| Building quality control index (0-15)                        | 9.0  |
| Getting Electricity (rank)                                   | 65   |
| Score of getting electricity (0-100)                         | 82.1 |
| Procedures (number)                                          | 5    |
| Time (days)                                                  | 48   |
| Cost (% of income per capita)                                | 10.3 |
| Reliability of supply and transparency of tariff index (0-8) | 6    |
| Registering Property (rank)                                  | 119  |
| Score of registering property (0-100)                        | 57.6 |
| Procedures (number)                                          | 9    |
| Time (days)                                                  | 66   |
| Cost (% of property value)                                   | 7.0  |
| Quality of the land administration index (0-30)              | 22.5 |
|                                                              |      |