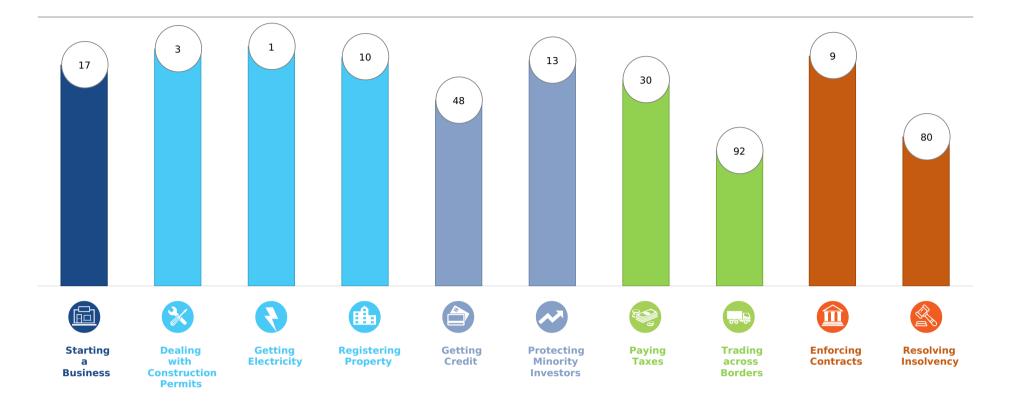

## Rankings on Doing Business topics - United Arab Emirates

## **Topic Scores**

| Starting a Business (rank)                                   | 17   |
|--------------------------------------------------------------|------|
| Score of starting a business (0-100)                         | 94.8 |
| Procedures (number)                                          | 2.5  |
| Time (days)                                                  | 4    |
| Cost (number)                                                | 17.2 |
| Paid-in min. capital (% of income per capita)                | 0.0  |
| <b>Dealing with Construction Permits</b> (rank)              | 3    |
| Score of dealing with construction permits (0-100)           | 89.8 |
| Procedures (number)                                          | 11   |
| Time (days)                                                  | 47.5 |
| Cost (% of warehouse value)                                  | 2.2  |
| Building quality control index (0-15)                        | 15.0 |
| Getting Electricity (rank)                                   | 1    |
| Score of getting electricity (0-100)                         | 100  |
| Procedures (number)                                          | 2    |
| Time (days)                                                  | 7    |
| Cost (% of income per capita)                                | 0.0  |
| Reliability of supply and transparency of tariff index (0-8) | 8    |
| Registering Property (rank)                                  | 10   |
| Score of registering property (0-100)                        | 90.1 |
| Procedures (number)                                          | 2    |
| Time (days)                                                  | 1.5  |
| Cost (% of property value)                                   | 0.2  |
| Quality of the land administration index (0-30)              | 21.0 |

|   | Getting Credit (rank)                          | 48   |
|---|------------------------------------------------|------|
|   | Score of getting credit (0-100)                | 70.0 |
|   | Strength of legal rights index (0-12)          | 6    |
|   | Depth of credit information index (0-8)        | 8    |
|   | Credit registry coverage (% of adults)         | 12.0 |
|   | Credit bureau coverage (% of adults)           | 51.3 |
| ~ | Protecting Minority Investors (rank)           | 13   |
|   | Score of protecting minority investors (0-100) | 80.0 |
|   | Extent of disclosure index (0-10)              | 10.0 |
|   | Extent of director liability index (0-10)      | 10.0 |
|   | Ease of shareholder suits index (0-10)         | 4.0  |
|   | Extent of shareholder rights index (0-6)       | 4.0  |
|   | Extent of ownership and control index (0-7)    | 7.0  |
|   | Extent of corporate transparency index (0-7)   | 5.0  |
|   | Paying Taxes (rank)                            | 30   |
|   | Score of paying taxes (0-100)                  | 85.3 |
|   | Payments (number per year)                     | 5    |
|   | Time (hours per year)                          | 116  |
|   | Total tax and contribution rate (% of profit)  | 15.9 |
|   | Postfiling index (0-100)                       | 55.0 |
|   |                                                |      |
|   |                                                |      |
|   |                                                |      |

| Trading across Borders (rank)                        | 92   |
|------------------------------------------------------|------|
| Score of trading across borders (0-100)              | 74.1 |
| Time to export                                       |      |
| Documentary compliance (hours)                       | 5    |
| Border compliance (hours)                            | 27   |
| Cost to export                                       |      |
| Documentary compliance (USD)                         | 140  |
| Border compliance (USD)                              | 462  |
| Time to export                                       |      |
| Documentary compliance (hours)                       | 12   |
| Border compliance (hours)                            | 54   |
| Cost to export                                       |      |
| Documentary compliance (USD)                         | 283  |
| Border compliance (USD)                              | 553  |
| Enforcing Contracts (rank)                           | 9    |
| Score of enforcing contracts (0-100)                 | 75.9 |
| Time (days)                                          | 445  |
| Cost (% of claim value)                              | 21.0 |
| Quality of judicial processes index (0-18)           | 14.0 |
| Resolving Insolvency (rank)                          | 80   |
| Score of resolving insolvency (0-100)                | 49.3 |
| Recovery rate (cents on the dollar)                  | 27.7 |
| Time (years)                                         | 3.2  |
| Cost (% of estate)                                   | 20.0 |
| Outcome (0 as piecemeal sale and 1 as going concern) | 0    |
| Strength of insolvency framework index (0-16)        | 11.0 |