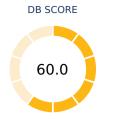

| Getting Credit (rank)                          | 80   |
|------------------------------------------------|------|
| Score of getting credit (0-100)                | 60.0 |
| Strength of legal rights index (0-12)          | 5    |
| Depth of credit information index (0-8)        | 7    |
| Credit registry coverage (% of adults)         | 0.0  |
| Credit bureau coverage (% of adults)           | 6.9  |
| Protecting Minority Investors (rank)           | 88   |
| Score of protecting minority investors (0-100) | 56.0 |
| Extent of disclosure index (0-10)              | 3.0  |
| Extent of director liability index (0-10)      | 5.0  |
| Ease of shareholder suits index (0-10)         | 7.0  |
| Extent of shareholder rights index (0-6)       | 3.0  |
| Extent of ownership and control index (0-7)    | 5.0  |
| Extent of corporate transparency index (0-7)   | 5.0  |
| Paying Taxes (rank)                            | 92   |
| Score of paying taxes (0-100)                  | 73.1 |
| Payments (number per year)                     | 31   |
| Time (hours per year)                          | 195  |
| Total tax and contribution rate (% of profit)  | 33.7 |
| Postfiling index (0-100)                       | 72.3 |
|                                                |      |
|                                                |      |
|                                                |      |