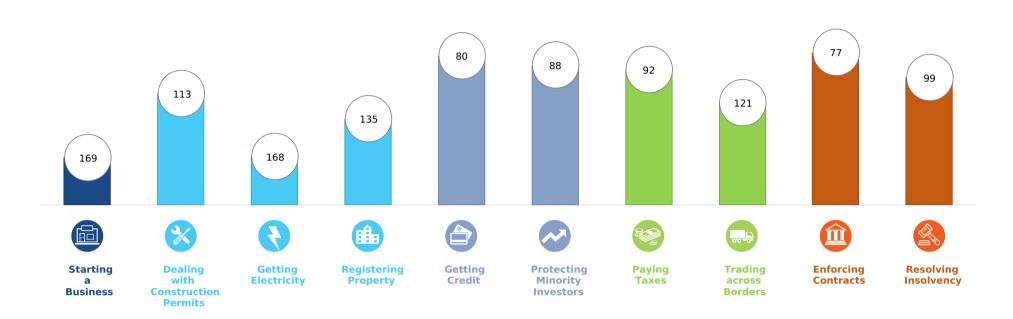

## Rankings on Doing Business topics - Uganda

## **Topic Scores**

|   | Starting a Business (rank)                                   | 169     |
|---|--------------------------------------------------------------|---------|
|   | Score of starting a business (0-100)                         | 71.4    |
|   | Procedures (number)                                          | 13      |
|   | Time (days)                                                  | 24      |
|   | Cost (number)                                                | 40.5    |
|   | Paid-in min. capital (% of income per capita)                | 0.0     |
|   | Dealing with Construction Permits (rank)                     | 113     |
|   | Score of dealing with construction permits (0-100)           | 66.4    |
|   | Procedures (number)                                          | 18      |
|   | Time (days)                                                  | 113     |
|   | Cost (% of warehouse value)                                  | 7.4     |
|   | Building quality control index (0-15)                        | 12.0    |
| V | Getting Electricity (rank)                                   | 168     |
|   | Score of getting electricity (0-100)                         | 48.4    |
|   | Procedures (number)                                          | 6       |
|   | Time (days)                                                  | 66      |
|   | Cost (% of income per capita)                                | 6,930.1 |
|   | Reliability of supply and transparency of tariff index (0-8) | 4       |
|   | Registering Property (rank)                                  | 135     |
|   | Score of registering property (0-100)                        | 53.6    |
|   | Procedures (number)                                          | 10      |
|   | Time (days)                                                  | 42      |
|   | Cost (% of property value)                                   | 3.9     |
|   | Quality of the land administration index (0-30)              | 10.5    |

| Getting Credit (rank)                          | 80   |
|------------------------------------------------|------|
| Score of getting credit (0-100)                | 60.0 |
| Strength of legal rights index (0-12)          | 5    |
| Depth of credit information index (0-8)        | 7    |
| Credit registry coverage (% of adults)         | 0.0  |
| Credit bureau coverage (% of adults)           | 6.9  |
| Protecting Minority Investors (rank)           | 88   |
| Score of protecting minority investors (0-100) | 56.0 |
| Extent of disclosure index (0-10)              | 3.0  |
| Extent of director liability index (0-10)      | 5.0  |
| Ease of shareholder suits index (0-10)         | 7.0  |
| Extent of shareholder rights index (0-6)       | 3.0  |
| Extent of ownership and control index (0-7)    | 5.0  |
| Extent of corporate transparency index (0-7)   | 5.0  |
| Paying Taxes (rank)                            | 92   |
| Score of paying taxes (0-100)                  | 73.1 |
| Payments (number per year)                     | 31   |
| Time (hours per year)                          | 195  |
| Total tax and contribution rate (% of profit)  | 33.7 |
| Postfiling index (0-100)                       | 72.3 |
|                                                |      |
|                                                |      |
|                                                |      |

| Trading across Borders (rank)                        | 12: |
|------------------------------------------------------|-----|
| Score of trading across borders (0-100)              | 66. |
| Time to export                                       |     |
| Documentary compliance (hours)                       | 24  |
| Border compliance (hours)                            | 59  |
| Cost to export                                       |     |
| Documentary compliance (USD)                         | 102 |
| Border compliance (USD)                              | 209 |
| Time to export                                       |     |
| Documentary compliance (hours)                       | 96  |
| Border compliance (hours)                            | 14  |
| Cost to export                                       |     |
| Documentary compliance (USD)                         | 29  |
| Border compliance (USD)                              | 44  |
| Enforcing Contracts (rank)                           | 7   |
| Score of enforcing contracts (0-100)                 | 60. |
| Time (days)                                          | 49  |
| Cost (% of claim value)                              | 31. |
| Quality of judicial processes index (0-18)           | 8.  |
| Resolving Insolvency (rank)                          | 99  |
| Score of resolving insolvency (0-100)                | 43. |
| Recovery rate (cents on the dollar)                  | 40. |
| Time (years)                                         | 2.  |
| Cost (% of estate)                                   | 29. |
| Outcome (0 as piecemeal sale and 1 as going concern) |     |
| Strength of insolvency framework index (0-16)        | 7.  |