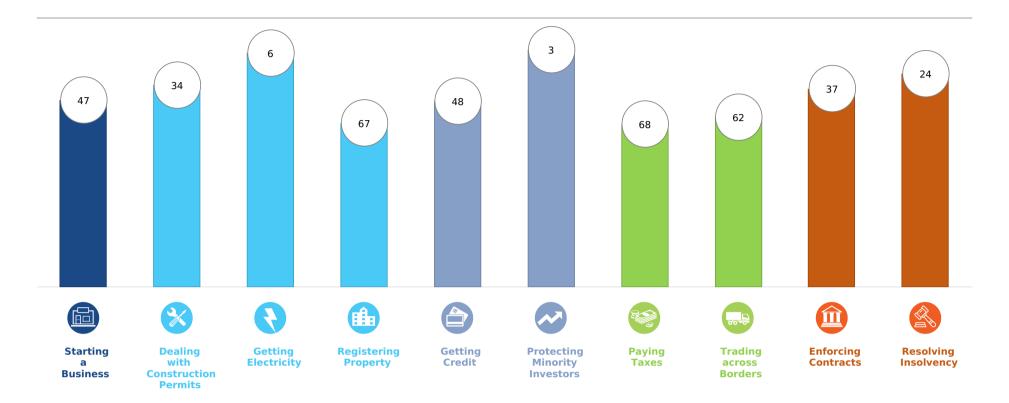

## **Rankings on Doing Business topics - Thailand**

## **Topic Scores**

|   | Starting a Business (rank)                                   | 47   |
|---|--------------------------------------------------------------|------|
|   | Score of starting a business (0-100)                         | 92.4 |
|   | Procedures (number)                                          | 5    |
|   | Time (days)                                                  | 6    |
|   | Cost (number)                                                | 3    |
|   | Paid-in min. capital (% of income per capita)                | 0.0  |
| ~ | Dealing with Construction Permits (rank)                     | 34   |
|   | Score of dealing with construction permits (0-100)           | 77.3 |
|   | Procedures (number)                                          | 14   |
|   | Time (days)                                                  | 113  |
|   | Cost (% of warehouse value)                                  | 0.6  |
|   | Building quality control index (0-15)                        | 11.0 |
|   | Getting Electricity (rank)                                   | 6    |
|   | Score of getting electricity (0-100)                         | 98.7 |
|   | Procedures (number)                                          | 2    |
|   | Time (days)                                                  | 30   |
|   | Cost (% of income per capita)                                | 3.9  |
|   | Reliability of supply and transparency of tariff index (0-8) | 8    |
|   | Registering Property (rank)                                  | 67   |
|   | Score of registering property (0-100)                        | 69.5 |
|   | Procedures (number)                                          | 5    |
|   | Time (days)                                                  | 9    |
|   | Cost (% of property value)                                   | 7.2  |
|   | Quality of the land administration index (0-30)              | 19.0 |

| Getting Credit (rank)                          | 48   |
|------------------------------------------------|------|
| Score of getting credit (0-100)                | 70.0 |
| Strength of legal rights index (0-12)          | 7    |
| Depth of credit information index (0-8)        | 7    |
| Credit registry coverage (% of adults)         | 0.0  |
| Credit bureau coverage (% of adults)           | 56.5 |
| Protecting Minority Investors (rank)           | 3    |
| Score of protecting minority investors (0-100) | 86.0 |
| Extent of disclosure index (0-10)              | 10.0 |
| Extent of director liability index (0-10)      | 7.0  |
| Ease of shareholder suits index (0-10)         | 9.0  |
| Extent of shareholder rights index (0-6)       | 5.0  |
| Extent of ownership and control index (0-7)    | 6.0  |
| Extent of corporate transparency index (0-7)   | 6.0  |
| Paying Taxes (rank)                            | 68   |
| Score of paying taxes (0-100)                  | 77.7 |
| Payments (number per year)                     | 21   |
| Time (hours per year)                          | 229  |
| Total tax and contribution rate (% of profit)  | 29.5 |
| Postfiling index (0-100)                       | 73.4 |
|                                                |      |
|                                                |      |

| Trading across Borders (rank)                        | 62   |
|------------------------------------------------------|------|
| Score of trading across borders (0-100)              |      |
| Time to export                                       |      |
| Documentary compliance (hours)                       |      |
| Border compliance (hours)                            | 44   |
| Cost to export                                       |      |
| Documentary compliance (USD)                         | 97   |
| Border compliance (USD)                              | 223  |
| Time to export                                       |      |
| Documentary compliance (hours)                       | 4    |
| Border compliance (hours)                            | 50   |
| Cost to export                                       |      |
| Documentary compliance (USD)                         | 43   |
| Border compliance (USD)                              | 233  |
| Enforcing Contracts (rank)                           | 37   |
| Score of enforcing contracts (0-100)                 | 67.9 |
| Time (days)                                          | 420  |
| Cost (% of claim value)                              | 16.9 |
| Quality of judicial processes index (0-18)           | 8.5  |
| Resolving Insolvency (rank)                          | 24   |
| Score of resolving insolvency (0-100)                | 76.8 |
| Recovery rate (cents on the dollar)                  | 70.1 |
| Time (years)                                         | 1.5  |
| Cost (% of estate)                                   | 18.0 |
| Outcome (0 as piecemeal sale and 1 as going concern) | 1    |
| Strength of insolvency framework index (0-16)        | 12.5 |