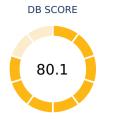

## Ease of Doing Business in

| Region          | East Asia & Pacific |
|-----------------|---------------------|
| Income Category | Upper middle income |
| Population      | 69,428,524          |
| City Covered    | Bangkok             |