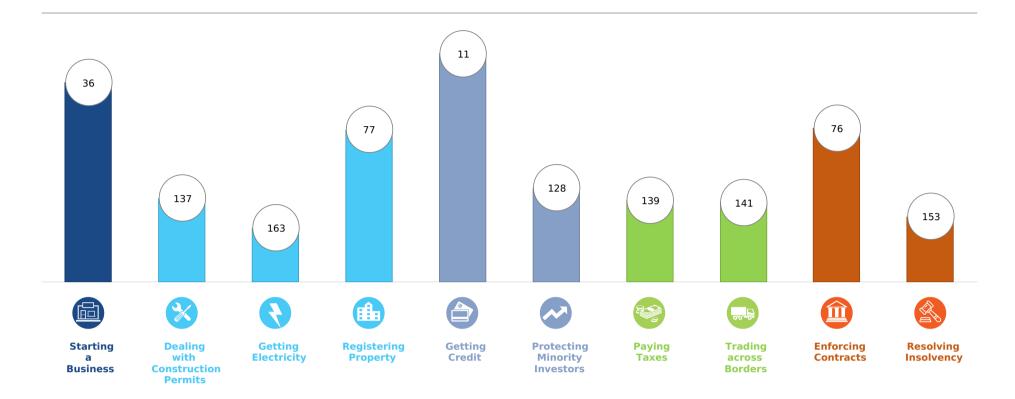

## Rankings on Doing Business topics - Tajikistan

## **Topic Scores**

| 1 | Starting a Business (rank)                                   | 36    |
|---|--------------------------------------------------------------|-------|
|   | Score of starting a business (0-100)                         | 93.2  |
|   | Procedures (number)                                          | 3     |
|   | Time (days)                                                  | 7     |
|   | Cost (number)                                                | 17.5  |
|   | Paid-in min. capital (% of income per capita)                | 0.0   |
|   | Dealing with Construction Permits (rank)                     | 137   |
|   | Score of dealing with construction permits (0-100)           | 60.8  |
|   | Procedures (number)                                          | 26    |
|   | Time (days)                                                  | 157   |
|   | Cost (% of warehouse value)                                  | 3.0   |
|   | Building quality control index (0-15)                        | 12.0  |
|   | Getting Electricity (rank)                                   | 163   |
|   | Score of getting electricity (0-100)                         | 51.1  |
|   | Procedures (number)                                          | 9     |
|   | Time (days)                                                  | 98    |
|   | Cost (% of income per capita)                                | 867.8 |
|   | Reliability of supply and transparency of tariff index (0-8) | 4     |
|   | Registering Property (rank)                                  | 77    |
|   | Score of registering property (0-100)                        | 66.4  |
|   | Procedures (number)                                          | 4     |
|   | Time (days)                                                  | 33    |
|   | Cost (% of property value)                                   | 2.8   |
|   | Quality of the land administration index (0-30)              | 7.5   |
|   |                                                              |       |

| Getting Credit (rank)                          | 11   |
|------------------------------------------------|------|
| Score of getting credit (0-100)                | 90.0 |
| Strength of legal rights index (0-12)          | 11   |
| Depth of credit information index (0-8)        | 7    |
| Credit registry coverage (% of adults)         | 0.0  |
| Credit bureau coverage (% of adults)           | 47.6 |
| Protecting Minority Investors (rank)           | 128  |
| Score of protecting minority investors (0-100) | 40.0 |
| Extent of disclosure index (0-10)              | 8.0  |
| Extent of director liability index (0-10)      | 6.0  |
| Ease of shareholder suits index (0-10)         | 6.0  |
| Extent of shareholder rights index (0-6)       | 0.0  |
| Extent of ownership and control index (0-7)    | 0.0  |
| Extent of corporate transparency index (0-7)   | 0.0  |
| Paying Taxes (rank)                            | 139  |
| Score of paying taxes (0-100)                  | 60.9 |
| Payments (number per year)                     | 7    |
| Time (hours per year)                          | 224  |
| Total tax and contribution rate (% of profit)  | 67.3 |
|                                                |      |

| Trading across Borders (rank)                        | 141  |
|------------------------------------------------------|------|
| Score of trading across borders (0-100)              | 60.9 |
| Time to export                                       |      |
| Documentary compliance (hours)                       | 66   |
| Border compliance (hours)                            | 27   |
| Cost to export                                       |      |
| Documentary compliance (USD)                         | 330  |
| Border compliance (USD)                              | 313  |
| Time to export                                       |      |
| Documentary compliance (hours)                       | 126  |
| Border compliance (hours)                            | 107  |
| Cost to export                                       |      |
| Documentary compliance (USD)                         | 260  |
| Border compliance (USD)                              | 223  |
| Enforcing Contracts (rank)                           | 76   |
| Score of enforcing contracts (0-100)                 | 60.7 |
| Time (days)                                          | 430  |
| Cost (% of claim value)                              | 25.5 |
| Quality of judicial processes index (0-18)           | 6.5  |
| Resolving Insolvency (rank)                          | 153  |
| Score of resolving insolvency (0-100)                | 28.4 |
| Recovery rate (cents on the dollar)                  | 29.6 |
| Time (years)                                         | 1.7  |
| Cost (% of estate)                                   | 17.0 |
| Outcome (0 as piecemeal sale and 1 as going concern) | 0    |
|                                                      |      |