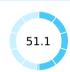

## **Topic Scores**

| 1 | Starting a Business (rank)                                   | 36    |
|---|--------------------------------------------------------------|-------|
|   | Score of starting a business (0-100)                         | 93.2  |
|   | Procedures (number)                                          | 3     |
|   | Time (days)                                                  | 7     |
|   | Cost (number)                                                | 17.5  |
|   | Paid-in min. capital (% of income per capita)                | 0.0   |
|   | Dealing with Construction Permits (rank)                     | 137   |
|   | Score of dealing with construction permits (0-100)           | 60.8  |
|   | Procedures (number)                                          | 26    |
|   | Time (days)                                                  | 157   |
|   | Cost (% of warehouse value)                                  | 3.0   |
|   | Building quality control index (0-15)                        | 12.0  |
|   | Getting Electricity (rank)                                   | 163   |
|   | Score of getting electricity (0-100)                         | 51.1  |
|   | Procedures (number)                                          | 9     |
|   | Time (days)                                                  | 98    |
|   | Cost (% of income per capita)                                | 867.8 |
|   | Reliability of supply and transparency of tariff index (0-8) | 4     |
|   | Registering Property (rank)                                  | 77    |
|   | Score of registering property (0-100)                        | 66.4  |
|   | Procedures (number)                                          | 4     |
|   | Time (days)                                                  | 33    |
|   | Cost (% of property value)                                   | 2.8   |
|   | Quality of the land administration index (0-30)              | 7.5   |
|   |                                                              |       |