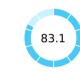

## **Topic Scores**

|   | Starting a Business (rank)                                   | 4    |
|---|--------------------------------------------------------------|------|
|   | Score of starting a business (0-100)                         | 98.2 |
|   | Procedures (number)                                          | 2    |
|   | Time (days)                                                  | 1.5  |
|   | Cost (number)                                                | 0.4  |
|   | Paid-in min. capital (% of income per capita)                | 0.0  |
| ~ | <b>Dealing with Construction Permits</b> (rank)              | 5    |
|   | Score of dealing with construction permits (0-100)           | 87.9 |
|   | Procedures (number)                                          | 9    |
|   | Time (days)                                                  | 35.5 |
|   | Cost (% of warehouse value)                                  | 3.3  |
|   | Building quality control index (0-15)                        | 13.0 |
|   | Getting Electricity (rank)                                   | 19   |
|   | Score of getting electricity (0-100)                         | 91.8 |
|   | Procedures (number)                                          | 4    |
|   | Time (days)                                                  | 26   |
|   | Cost (% of income per capita)                                | 22.0 |
|   | Reliability of supply and transparency of tariff index (0-8) | 7    |
|   | Registering Property (rank)                                  | 21   |
|   | Score of registering property (0-100)                        | 83.1 |
|   | Procedures (number)                                          | 6    |
|   | Time (days)                                                  | 4.5  |
|   | Cost (% of property value)                                   | 2.9  |
|   | Quality of the land administration index (0-30)              | 28.5 |
|   |                                                              |      |