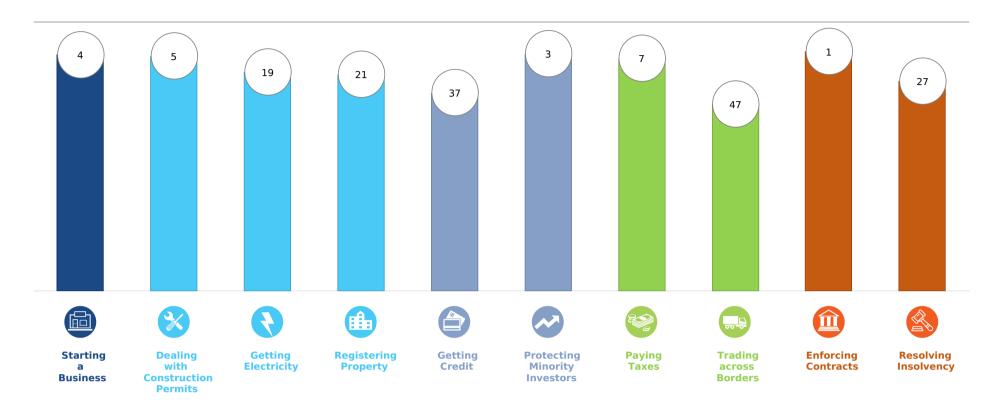

## **Rankings on Doing Business topics - Singapore**

## **Topic Scores**

|   | Starting a Business (rank)                                   | 4    |
|---|--------------------------------------------------------------|------|
|   | Score of starting a business (0-100)                         | 98.2 |
|   | Procedures (number)                                          | 2    |
|   | Time (days)                                                  | 1.5  |
|   | Cost (number)                                                | 0.4  |
|   | Paid-in min. capital (% of income per capita)                | 0.0  |
| ~ | <b>Dealing with Construction Permits</b> (rank)              | 5    |
|   | Score of dealing with construction permits (0-100)           | 87.9 |
|   | Procedures (number)                                          | 9    |
|   | Time (days)                                                  | 35.5 |
|   | Cost (% of warehouse value)                                  | 3.3  |
|   | Building quality control index (0-15)                        | 13.0 |
|   | Getting Electricity (rank)                                   | 19   |
|   | Score of getting electricity (0-100)                         | 91.8 |
|   | Procedures (number)                                          | 4    |
|   | Time (days)                                                  | 26   |
|   | Cost (% of income per capita)                                | 22.0 |
|   | Reliability of supply and transparency of tariff index (0-8) | 7    |
|   | Registering Property (rank)                                  | 21   |
|   | Score of registering property (0-100)                        | 83.1 |
|   | Procedures (number)                                          | 6    |
|   | Time (days)                                                  | 4.5  |
|   | Cost (% of property value)                                   | 2.9  |
|   | Quality of the land administration index (0-30)              | 28.5 |
|   |                                                              |      |

| Getting Credit (rank)                          | 37   |
|------------------------------------------------|------|
| Score of getting credit (0-100)                | 75.0 |
| Strength of legal rights index (0-12)          | 8    |
| Depth of credit information index (0-8)        | 7    |
| Credit registry coverage (% of adults)         | 0.0  |
| Credit bureau coverage (% of adults)           | 64.2 |
| Protecting Minority Investors (rank)           | 3    |
| Score of protecting minority investors (0-100) | 86.0 |
| Extent of disclosure index (0-10)              | 10.0 |
| Extent of director liability index (0-10)      | 9.0  |
| Ease of shareholder suits index (0-10)         | 9.0  |
| Extent of shareholder rights index (0-6)       | 5.0  |
| Extent of ownership and control index (0-7)    | 5.0  |
| Extent of corporate transparency index (0-7)   | 5.0  |
| Paying Taxes (rank)                            | 7    |
| Score of paying taxes (0-100)                  | 91.6 |
| Payments (number per year)                     | 5    |
| Time (hours per year)                          | 64   |
| Total tax and contribution rate (% of profit)  | 21.0 |
| Postfiling index (0-100)                       | 72.0 |
|                                                |      |
|                                                |      |
|                                                |      |

| Trading across Borders (rank)                        | 47   |
|------------------------------------------------------|------|
| Score of trading across borders (0-100)              | 89.6 |
| Time to export                                       |      |
| Documentary compliance (hours)                       | 2    |
| Border compliance (hours)                            | 10   |
| Cost to export                                       |      |
| Documentary compliance (USD)                         | 37   |
| Border compliance (USD)                              | 335  |
| Time to export                                       |      |
| Documentary compliance (hours)                       | 3    |
| Border compliance (hours)                            | 33   |
| Cost to export                                       |      |
| Documentary compliance (USD)                         | 40   |
| Border compliance (USD)                              | 220  |
| Enforcing Contracts (rank)                           | 1    |
| Score of enforcing contracts (0-100)                 | 84.5 |
| Time (days)                                          | 164  |
| Cost (% of claim value)                              | 25.8 |
| Quality of judicial processes index (0-18)           | 15.5 |
| Resolving Insolvency (rank)                          | 27   |
| Score of resolving insolvency (0-100)                | 74.3 |
| Recovery rate (cents on the dollar)                  | 88.7 |
| Time (years)                                         | 0.8  |
| Cost (% of estate)                                   | 4.0  |
| Outcome (0 as piecemeal sale and 1 as going concern) | 1    |
| Strength of insolvency framework index (0-16)        | 8.5  |
|                                                      |      |