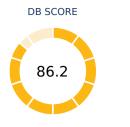

## Ease of Doing Business in

## Singapore



| Region          | East Asia & Pacific |
|-----------------|---------------------|
| Income Category | High income         |
| Population      | 5,638,676           |
| City Covered    | Singapore           |





## **Rankings on Doing Business topics - Singapore**



## **Topic Scores**





















|   | Starting a Business (rank)                                   | 4    |
|---|--------------------------------------------------------------|------|
|   | Score of starting a business (0-100)                         | 98.2 |
|   | Procedures (number)                                          | 2    |
|   | Time (days)                                                  | 1.5  |
|   | Cost (number)                                                | 0.4  |
|   | Paid-in min. capital (% of income per capita)                | 0.0  |
| ~ | <b>Dealing with Construction Permits</b> (rank)              | 5    |
|   | Score of dealing with construction permits (0-100)           | 87.9 |
|   | Procedures