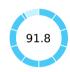

## **Topic Scores**

|   | Starting a Business (rank)                                   | 4    |
|---|--------------------------------------------------------------|------|
|   | Score of starting a business (0-100)                         | 98.2 |
|   | Procedures (number)                                          | 2    |
|   | Time (days)                                                  | 1.5  |
|   | Cost (number)                                                | 0.4  |
|   | Paid-in min. capital (% of income per capita)                | 0.0  |
| ~ | <b>Dealing with Construction Permits</b> (rank)              | 5    |
|   | Score of dealing with construction permits (0-100)           | 87.9 |
|   | Procedures (number)                                          | 9    |
|   | Time (days)                                                  | 35.5 |
|   | Cost (% of warehouse value)                                  | 3.3  |
|   | Building quality control index (0-15)                        | 13.0 |
|   | Getting Electricity (rank)                                   | 19   |
|   | Score of getting electricity (0-100)                         | 91.8 |
|   | Procedures (number)                                          | 4    |
|   | Time (days)                                                  | 26   |
|   | Cost (% of income per capita)                                | 22.0 |
|   | Reliability of supply and transparency of tariff index (0-8) | 7    |
|   | Registering Property (rank)                                  | 21   |
|   | Score of registering property (0-100)                        | 83.1 |
|   | Procedures (number)                                          | 6    |
|   | Time (days)                                                  | 4.5  |
|   | Cost (% of property value)                                   | 2.9  |
|   | Quality of the land administration index (0-30)              | 28.5 |
|   |                                                              |      |