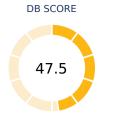

## Ease of Doing Business in



| Region          | Sub-Saharan Africa |
|-----------------|--------------------|
| Income Category | Low income         |
| Population      | 7,650,154          |
| City Covered    | Freetown           |



DB RANK



## **Rankings on Doing Business topics - Sierra Leone**



## **Topic Scores**





















| Starting a Business (rank)                                   | 58      |
|--------------------------------------------------------------|---------|
| Score of starting a business (0-100)                         | 91.3    |
| Procedures (number)                                          | 51.5    |
| Time (days)                                                  | 8       |
| Cost (number)                                                | 7.6     |
| Paid-in min. capital (% of income per capita)                | 0.0     |
| Dealing with Construction Permits (rank)                     | 181     |
| Score of dealing with construction permits (0-100)           | 38.4    |
| Procedures (number)