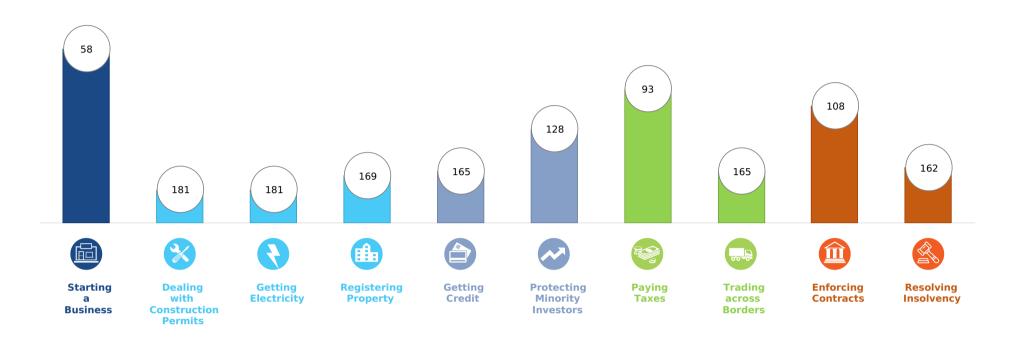

## **Rankings on Doing Business topics - Sierra Leone**

## **Topic Scores**

| Starting a Business (rank)                                   | 58      |
|--------------------------------------------------------------|---------|
| Score of starting a business (0-100)                         | 91.3    |
| Procedures (number)                                          | 51.5    |
| Time (days)                                                  | 8       |
| Cost (number)                                                | 7.6     |
| Paid-in min. capital (% of income per capita)                | 0.0     |
| Dealing with Construction Permits (rank)                     | 181     |
| Score of dealing with construction permits (0-100)           | 38.4    |
| Procedures (number)                                          | 17      |
| Time (days)                                                  | 182     |
| Cost (% of warehouse value)                                  | 21.5    |
| Building quality control index (0-15)                        | 7.0     |
| Getting Electricity (rank)                                   | 181     |
| Score of getting electricity (0-100)                         | 31.6    |
| Procedures (number)                                          | 8       |
| Time (days)                                                  | 82      |
| Cost (% of income per capita)                                | 5,057.2 |
| Reliability of supply and transparency of tariff index (0-8) | 0       |
| Registering Property (rank)                                  | 169     |
| Score of registering property (0-100)                        | 42.8    |
| Procedures (number)                                          | 7       |
| Time (days)                                                  | 56      |
| Cost (% of property value)                                   | 10.6    |
| Quality of the land administration index (0-30)              | 5.5     |

| Getting Credit (rank)                          | 165  |
|------------------------------------------------|------|
| Score of getting credit (0-100)                | 25.0 |
| Strength of legal rights index (0-12)          | 5    |
| Depth of credit information index (0-8)        | 0    |
| Credit registry coverage (% of adults)         | 2.1  |
| Credit bureau coverage (% of adults)           | 0.0  |
| Protecting Minority Investors (rank)           | 128  |
| Score of protecting minority investors (0-100) | 40.0 |
| Extent of disclosure index (0-10)              | 6.0  |
| Extent of director liability index (0-10)      | 8.0  |
| Ease of shareholder suits index (0-10)         | 6.0  |
| Extent of shareholder rights index (0-6)       | 0.0  |
| Extent of ownership and control index (0-7)    | 0.0  |
| Extent of corporate transparency index (0-7)   | 0.0  |
| Paying Taxes (rank)                            | 93   |
| Score of paying taxes (0-100)                  | 73.0 |
| Payments (number per year)                     | 34   |
| Time (hours per year)                          | 343  |
| Total tax and contribution rate (% of profit)  | 30.7 |
| Postfiling index (0-100)                       | 95.4 |
|                                                |      |
|                                                |      |

| / | Trading across Borders (rank)                        | 165  |
|---|------------------------------------------------------|------|
|   | Score of trading across borders (0-100)              | 51.9 |
|   | Time to export                                       |      |
|   | Documentary compliance (hours)                       | 72   |
|   | Border compliance (hours)                            | 55   |
|   | Cost to export                                       |      |
|   | Documentary compliance (USD)                         | 227  |
|   | Border compliance (USD)                              | 552  |
|   | Time to export                                       |      |
|   | Documentary compliance (hours)                       | 82   |
|   | Border compliance (hours)                            | 120  |
|   | Cost to export                                       |      |
|   | Documentary compliance (USD)                         | 387  |
|   | Border compliance (USD)                              | 821  |
|   | Enforcing Contracts (rank)                           | 108  |
|   | Score of enforcing contracts (0-100)                 | 55.9 |
|   | Time (days)                                          | 515  |
|   | Cost (% of claim value)                              | 39.5 |
|   | Quality of judicial processes index (0-18)           | 8.0  |
|   | Resolving Insolvency (rank)                          | 162  |
|   | Score of resolving insolvency (0-100)                | 24.7 |
|   | Recovery rate (cents on the dollar)                  | 11.1 |
|   | Time (years)                                         | 2.3  |
|   | Cost (% of estate)                                   | 42.0 |
|   | Outcome (0 as piecemeal sale and 1 as going concern) | 0    |
|   | Strength of insolvency framework index (0-16)        | 6.0  |