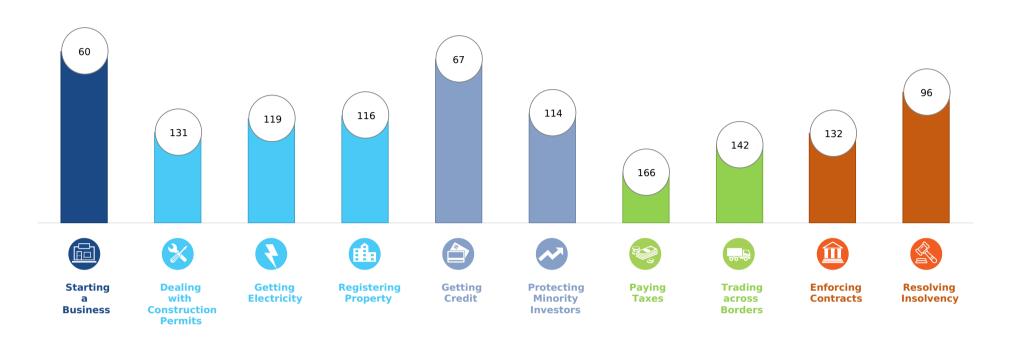

## **Topic Scores**

| Starting a Business (rank)                                   | 60      |
|--------------------------------------------------------------|---------|
| Score of starting a business (0-100)                         | 91.2    |
| Procedures (number)                                          | 4       |
| Time (days)                                                  | 6       |
| Cost (number)                                                | 22.6    |
| Paid-in min. capital (% of income per capita)                | 3.0     |
| Dealing with Construction Permits (rank)                     | 131     |
| Score of dealing with construction permits (0-100)           | 62.1    |
| Procedures (number)                                          | 14      |
| Time (days)                                                  | 177     |
| Cost (% of warehouse value)                                  | 7.8     |
| Building quality control index (0-15)                        | 10.0    |
| Getting Electricity (rank)                                   | 119     |
| Score of getting electricity (0-100)                         | 65.2    |
| Procedures (number)                                          | 6       |
| Time (days)                                                  | 68      |
| Cost (% of income per capita)                                | 2,421.1 |
| Reliability of supply and transparency of tariff index (0-8) | 5       |
| Registering Property (rank)                                  | 116     |
| Score of registering property (0-100)                        | 58.3    |
| Procedures (number)                                          | 5       |
| Time (days)                                                  | 41      |
| Cost (% of property value)                                   | 7.1     |
| Quality of the land administration index (0-30)              | 10.0    |
|                                                              |         |

| V | Getting Credit (rank)                          | 67   |
|---|------------------------------------------------|------|
|   | Score of getting credit (0-100)                | 65.0 |
|   | Strength of legal rights index (0-12)          | 6    |
|   | Depth of credit information index (0-8)        | 7    |
|   | Credit registry coverage (% of adults)         | 0.0  |
|   | Credit bureau coverage (% of adults)           | 8.2  |
|   | Protecting Minority Investors (rank)           | 114  |
|   | Score of protecting minority investors (0-100) | 44.0 |
|   | Extent of disclosure index (0-10)              | 7.0  |
|   | Extent of director liability index (0-10)      | 1.0  |
|   | Ease of shareholder suits index (0-10)         | 6.0  |
|   | Extent of shareholder rights index (0-6)       | 4.0  |
|   | Extent of ownership and control index (0-7)    | 2.0  |
|   | Extent of corporate transparency index (0-7)   | 2.0  |
| / | Paying Taxes (rank)                            | 166  |
|   | Score of paying taxes (0-100)                  | 51.2 |
|   | Payments (number per year)                     | 53   |
|   | Time (hours per year)                          | 416  |
|   | Total tax and contribution rate (% of profit)  | 44.8 |
|   |                                                |      |

| Trading across Borders (rank)                        | 142  |
|------------------------------------------------------|------|
| Score of trading across borders (0-100)              | 60.9 |
| Time to export                                       |      |
| Documentary compliance (hours)                       | 26   |
| Border compliance (hours)                            | 61   |
| Cost to export                                       |      |
| Documentary compliance (USD)                         | 96   |
| Border compliance (USD)                              | 547  |
| Time to export                                       |      |
| Documentary compliance (hours)                       | 72   |
| Border compliance (hours)                            | 53   |
| Cost to export                                       |      |
| Documentary compliance (USD)                         | 545  |
| Border compliance (USD)                              | 702  |
| Enforcing Contracts (rank)                           | 132  |
| Score of enforcing contracts (0-100)                 | 50.6 |
| Time (days)                                          | 650  |
| Cost (% of claim value)                              | 36.4 |
| Quality of judicial processes index (0-18)           | 6.5  |
| Resolving Insolvency (rank)                          | 96   |
| Score of resolving insolvency (0-100)                | 44.3 |
| Recovery rate (cents on the dollar)                  | 30.0 |
| Time (years)                                         | 3.0  |
| Cost (% of estate)                                   | 20.0 |
| Outcome (0 as piecemeal sale and 1 as going concern) | 0    |
| Strength of insolvency framework index (0-16)        | 9.0  |