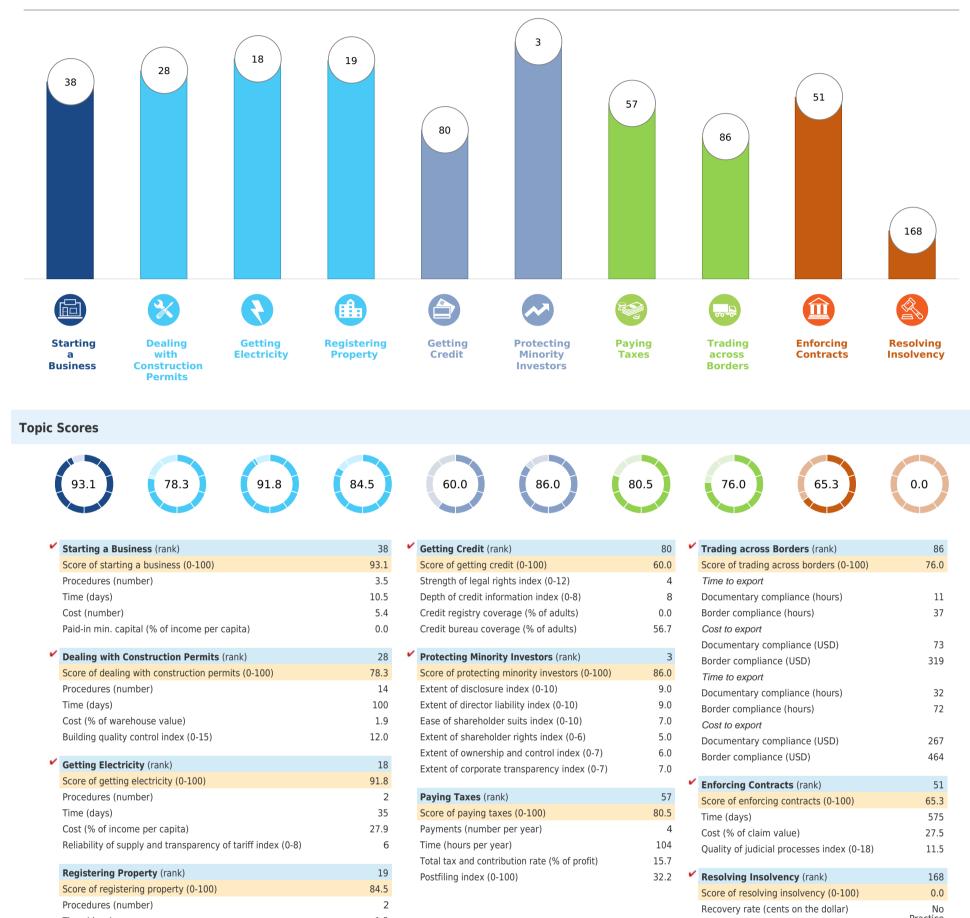

| Doing Business 2020                       | Saudi Arabia    |                            |         |          |
|-------------------------------------------|-----------------|----------------------------|---------|----------|
| Ease of Doing Business in<br>Saudi Arabia | Region          | Middle East & North Africa | DB RANK | DB SCORE |
|                                           | Income Category | High income                |         |          |
|                                           | Population      | 33,699,947                 |         | 71.6     |
|                                           | City Covered    | Riyadh                     |         |          |

## **Rankings on Doing Business topics - Saudi Arabia**

| Time (days)                                     | 1.5  |
|-------------------------------------------------|------|
| Cost (% of property value)                      | 0.0  |
| Quality of the land administration index (0-30) | 14.0 |

|                                                     | Practice             |
|-----------------------------------------------------|----------------------|
| Time (years)                                        | No<br>Practice       |
| Cost (% of estate)                                  | No<br>Practice       |
| Outcome (0 as piecemeal sale and 1 a going concern) | s 0                  |
| Strength of insolvency framework index 16)          | x (0- No<br>Practice |