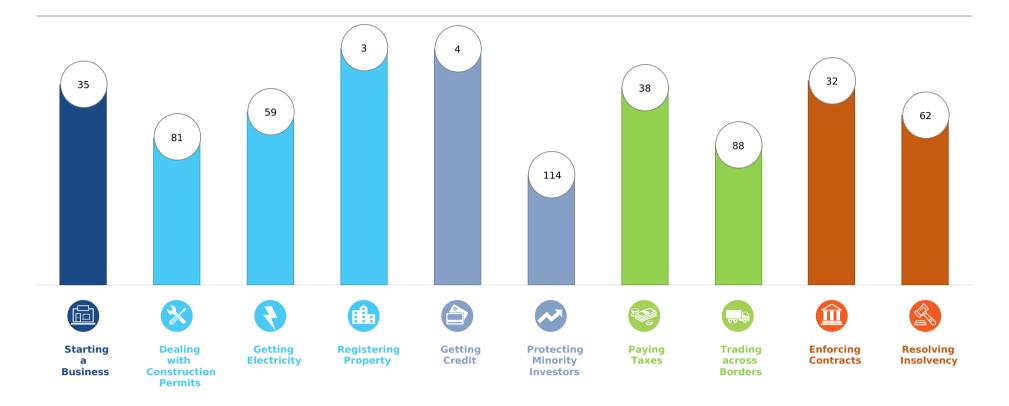

## Rankings on Doing Business topics - Rwanda

## **Topic Scores**

| ~ | Starting a Business (rank)                                   | 35      |
|---|--------------------------------------------------------------|---------|
|   | Score of starting a business (0-100)                         | 93.2    |
|   | Procedures (number)                                          | 5       |
|   | Time (days)                                                  | 4       |
|   | Cost (number)                                                | 0       |
|   | Paid-in min. capital (% of income per capita)                | 0.0     |
| ~ | <b>Dealing with Construction Permits</b> (rank)              | 81      |
|   | Score of dealing with construction permits (0-100)           | 70.6    |
|   | Procedures (number)                                          | 15      |
|   | Time (days)                                                  | 97      |
|   | Cost (% of warehouse value)                                  | 11.4    |
|   | Building quality control index (0-15)                        | 15.0    |
| ~ | Getting Electricity (rank)                                   | 59      |
|   | Score of getting electricity (0-100)                         | 82.3    |
|   | Procedures (number)                                          | 4       |
|   | Time (days)                                                  | 30      |
|   | Cost (% of income per capita)                                | 1,923.1 |
|   | Reliability of supply and transparency of tariff index (0-8) | 6       |
|   | Registering Property (rank)                                  | 3       |
|   | Score of registering property (0-100)                        | 93.7    |
|   | Procedures (number)                                          | 3       |
|   | Time (days)                                                  | 7       |
|   | Cost (% of property value)                                   | 0.1     |
|   | Quality of the land administration index (0-30)              | 28.5    |

| Getting Credit (rank)                          | 4    |
|------------------------------------------------|------|
| Score of getting credit (0-100)                | 95.0 |
| Strength of legal rights index (0-12)          | 11   |
| Depth of credit information index (0-8)        | 8    |
| Credit registry coverage (% of adults)         | 10.4 |
| Credit bureau coverage (% of adults)           | 15.8 |
| Protecting Minority Investors (rank)           | 114  |
| Score of protecting minority investors (0-100) | 44.0 |
| Extent of disclosure index (0-10)              | 8.0  |
| Extent of director liability index (0-10)      | 9.0  |
| Ease of shareholder suits index (0-10)         | 5.0  |
| Extent of shareholder rights index (0-6)       | 0.0  |
| Extent of ownership and control index (0-7)    | 0.0  |
| Extent of corporate transparency index (0-7)   | 0.0  |
| Paying Taxes (rank)                            | 38   |
| Score of paying taxes (0-100)                  | 84.6 |
| Payments (number per year)                     | 9    |
| Time (hours per year)                          | 91   |
| Total tax and contribution rate (% of profit)  | 33.2 |
| Postfiling index (0-100)                       | 64.6 |

| Trading across Borders (rank)                        | 88   |
|------------------------------------------------------|------|
| Score of trading across borders (0-100)              | 75.0 |
| Time to export                                       |      |
| Documentary compliance (hours)                       | 30   |
| Border compliance (hours)                            | 83   |
| Cost to export                                       |      |
| Documentary compliance (USD)                         | 110  |
| Border compliance (USD)                              | 183  |
| Time to export                                       |      |
| Documentary compliance (hours)                       | 48   |
| Border compliance (hours)                            | 74   |
| Cost to export                                       |      |
| Documentary compliance (USD)                         | 121  |
| Border compliance (USD)                              | 282  |
| Enforcing Contracts (rank)                           | 32   |
| Score of enforcing contracts (0-100)                 | 69.1 |
| Time (days)                                          | 230  |
| Cost (% of claim value)                              | 64.6 |
| Quality of judicial processes index (0-18)           | 16.0 |
| Resolving Insolvency (rank)                          | 62   |
| Score of resolving insolvency (0-100)                | 57.2 |
| Recovery rate (cents on the dollar)                  | 19.3 |
| Time (years)                                         | 2.5  |
| Cost (% of estate)                                   | 29.0 |
| Outcome (0 as piecemeal sale and 1 as going concern) | 0    |
| Strength of insolvency framework index (0-16)        | 15.0 |