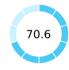

## **Topic Scores**

| ~ | Starting a Business (rank)                                   | 35      |
|---|--------------------------------------------------------------|---------|
|   | Score of starting a business (0-100)                         | 93.2    |
|   | Procedures (number)                                          | 5       |
|   | Time (days)                                                  | 4       |
|   | Cost (number)                                                | 0       |
|   | Paid-in min. capital (% of income per capita)                | 0.0     |
| ~ | <b>Dealing with Construction Permits</b> (rank)              | 81      |
|   | Score of dealing with construction permits (0-100)           | 70.6    |
|   | Procedures (number)                                          | 15      |
|   | Time (days)                                                  | 97      |
|   | Cost (% of warehouse value)                                  | 11.4    |
|   | Building quality control index (0-15)                        | 15.0    |
| ~ | Getting Electricity (rank)                                   | 59      |
|   | Score of getting electricity (0-100)                         | 82.3    |
|   | Procedures (number)                                          | 4       |
|   | Time (days)                                                  | 30      |
|   | Cost (% of income per capita)                                | 1,923.1 |
|   | Reliability of supply and transparency of tariff index (0-8) | 6       |
|   | Registering Property (rank)                                  | 3       |
|   | Score of registering property (0-100)                        | 93.7    |
|   | Procedures (number)                                          | 3       |
|   | Time (days)                                                  | 7       |
|   | Cost (% of property value)                                   | 0.1     |
|   | Quality of the land administration index (0-30)              | 28.5    |