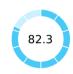

## **Topic Scores**

| ~ | Starting a Business (rank)                                   | 35      |
|---|--------------------------------------------------------------|---------|
|   | Score of starting a business (0-100)                         | 93.2    |
|   | Procedures (number)                                          | 5       |
|   | Time (days)                                                  | 4       |
|   | Cost (number)                                                | 0       |
|   | Paid-in min. capital (% of income per capita)                | 0.0     |
| ~ | <b>Dealing with Construction Permits</b> (rank)              | 81      |
|   | Score of dealing with construction permits (0-100)           | 70.6    |
|   | Procedures (number)                                          | 15      |
|   | Time (days)                                                  | 97      |
|   | Cost (% of warehouse value)                                  | 11.4    |
|   | Building quality control index (0-15)                        | 15.0    |
| ~ | Getting Electricity (rank)                                   | 59      |
|   | Score of getting electricity (0-100)                         | 82.3    |
|   | Procedures (number)                                          | 4       |
|   | Time (days)                                                  | 30      |
|   | Cost (% of income per capita)                                | 1,923.1 |
|   | Reliability of supply and transparency of tariff index (0-8) | 6       |
|   | Registering Property (rank)                                  | 3       |
|   | Score of registering property (0-100)                        | 93.7    |
|   | Procedures (number)                                          | 3       |
|   | Time (days)                                                  | 7       |
|   | Cost (% of property value)                                   | 0.1     |
|   | Quality of the land administration index (0-30)              | 28.5    |