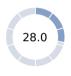

| / | Getting Credit (rank)                          | 119  |
|---|------------------------------------------------|------|
|   | Score of getting credit (0-100)                | 45.0 |
|   | Strength of legal rights index (0-12)          | 1    |
|   | Depth of credit information index (0-8)        | 8    |
|   | Credit registry coverage (% of adults)         | 34.7 |
|   | Credit bureau coverage (% of adults)           | 0.0  |
|   | Protecting Minority Investors (rank)           | 157  |
|   | Score of protecting minority investors (0-100) | 28.0 |
|   | Extent of disclosure index (0-10)              | 2.0  |
|   | Extent of director liability index (0-10)      | 2.0  |
|   | Ease of shareholder suits index (0-10)         | 2.0  |
|   | Extent of shareholder rights index (0-6)       | 3.0  |
|   | Extent of ownership and control index (0-7)    | 2.0  |
|   | Extent of corporate transparency index (0-7)   | 3.0  |
|   | Paying Taxes (rank)                            | 3    |
|   | Score of paying taxes (0-100)                  | 99.4 |
|   | Payments (number per year)                     | 4    |
|   | Time (hours per year)                          | 41   |
|   | Total tax and contribution rate (% of profit)  | 11.3 |
|   | Postfiling index (0-100)                       |      |
|   |                                                |      |
|   |                                                |      |