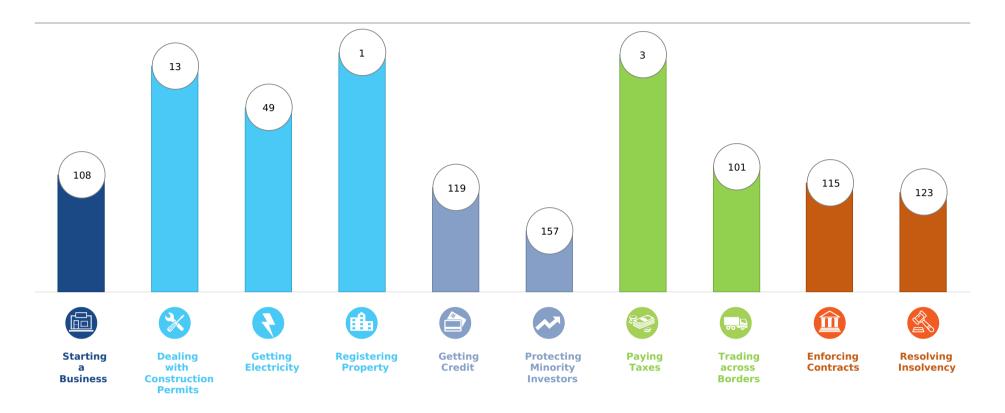

## Rankings on Doing Business topics - Qatar

## **Topic Scores**

|   | Starting a Business (rank)                                   | 108  |
|---|--------------------------------------------------------------|------|
|   | Score of starting a business (0-100)                         | 86.1 |
|   | Procedures (number)                                          | 8.5  |
|   | Time (days)                                                  | 9    |
|   | Cost (number)                                                | 6.3  |
|   | Paid-in min. capital (% of income per capita)                | 0.0  |
|   | <b>Dealing with Construction Permits</b> (rank)              | 13   |
|   | Score of dealing with construction permits (0-100)           | 84.2 |
|   | Procedures (number)                                          | 13   |
|   | Time (days)                                                  | 87.5 |
|   | Cost (% of warehouse value)                                  | 0.1  |
|   | Building quality control index (0-15)                        | 13.0 |
| V | Getting Electricity (rank)                                   | 49   |
|   | Score of getting electricity (0-100)                         | 83.6 |
|   | Procedures (number)                                          | 4    |
|   | Time (days)                                                  | 44   |
|   | Cost (% of income per capita)                                | 9.2  |
|   | Reliability of supply and transparency of tariff index (0-8) | 5    |
| V | Registering Property (rank)                                  | 1    |
|   | Score of registering property (0-100)                        | 96.2 |
|   | Procedures (number)                                          | 1    |
|   | Time (days)                                                  | 1    |
|   | Cost (% of property value)                                   | 0.3  |
|   | Quality of the land administration index (0-30)              | 26.0 |
|   |                                                              |      |

| / | Getting Credit (rank)                          | 119  |
|---|------------------------------------------------|------|
|   | Score of getting credit (0-100)                | 45.0 |
|   | Strength of legal rights index (0-12)          | 1    |
|   | Depth of credit information index (0-8)        | 8    |
|   | Credit registry coverage (% of adults)         | 34.7 |
|   | Credit bureau coverage (% of adults)           | 0.0  |
|   | Protecting Minority Investors (rank)           | 157  |
|   | Score of protecting minority investors (0-100) | 28.0 |
|   | Extent of disclosure index (0-10)              | 2.0  |
|   | Extent of director liability index (0-10)      | 2.0  |
|   | Ease of shareholder suits index (0-10)         | 2.0  |
|   | Extent of shareholder rights index (0-6)       | 3.0  |
|   | Extent of ownership and control index (0-7)    | 2.0  |
|   | Extent of corporate transparency index (0-7)   | 3.0  |
|   | Paying Taxes (rank)                            | 3    |
|   | Score of paying taxes (0-100)                  | 99.4 |
|   | Payments (number per year)                     | 4    |
|   | Time (hours per year)                          | 41   |
|   | Total tax and contribution rate (% of profit)  | 11.3 |
|   | Postfiling index (0-100)                       |      |
|   |                                                |      |
|   |                                                |      |

| Trading across Borders (rank)                        | 101  |
|------------------------------------------------------|------|
| Score of trading across borders (0-100)              | 71.5 |
| Time to export                                       |      |
| Documentary compliance (hours)                       | 10   |
| Border compliance (hours)                            | 25   |
| Cost to export                                       |      |
| Documentary compliance (USD)                         | 150  |
| Border compliance (USD)                              | 382  |
| Time to export                                       |      |
| Documentary compliance (hours)                       | 72   |
| Border compliance (hours)                            | 48   |
| Cost to export                                       |      |
| Documentary compliance (USD)                         | 290  |
| Border compliance (USD)                              | 558  |
| Enforcing Contracts (rank)                           | 115  |
| Score of enforcing contracts (0-100)                 | 54.6 |
| Time (days)                                          | 570  |
| Cost (% of claim value)                              | 21.6 |
| Quality of judicial processes index (0-18)           | 4.5  |
| Resolving Insolvency (rank)                          | 123  |
| Score of resolving insolvency (0-100)                | 38.0 |
| Recovery rate (cents on the dollar)                  | 30.0 |
| Time (years)                                         | 2.8  |
| Cost (% of estate)                                   | 22.0 |
| Outcome (0 as piecemeal sale and 1 as going concern) | 0    |
| Strength of insolvency framework index (0-16)        | 7.0  |