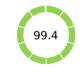

| / | Getting Credit (rank)                          | 119  |
|---|------------------------------------------------|------|
|   | Score of getting credit (0-100)                | 45.0 |
|   | Strength of legal rights index (0-12)          | 1    |
|   | Depth of credit information index (0-8)        | 8    |
|   | Credit registry coverage (% of adults)         | 34.7 |
|   | Credit bureau coverage (% of adults)           | 0.0  |
|   | Protecting Minority Investors (rank)           | 157  |
|   | Score of protecting minority investors (0-100) | 28.0 |
|   | Extent of disclosure index (0-10)              | 2.0  |
|   | Extent of director liability index (0-10)      | 2.0  |
|   | Ease of shareholder suits index (0-10)         | 2.0  |
|   | Extent of shareholder rights index (0-6)       | 3.0  |
|   | Extent of ownership and control index (0-7)    | 2.0  |
|   | Extent of corporate transparency index (0-7)   | 3.0  |
|   | Paying Taxes (rank)                            | 3    |
|   | Score of paying taxes (0-100)                  | 99.4 |
|   | Payments (number per year)                     | 4    |
|   | Time (hours per year)                          | 41   |
|   | Total tax and contribution rate (% of profit)  | 11.3 |
|   | Postfiling index (0-100)                       |      |
|   |                                                |      |
|   |                                                |      |