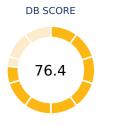

## Ease of Doing Business in

| Region          | OECD high income |
|-----------------|------------------|
| Income Category | High income      |
| Population      | 37,978,548       |
| City Covered    | Warsaw           |