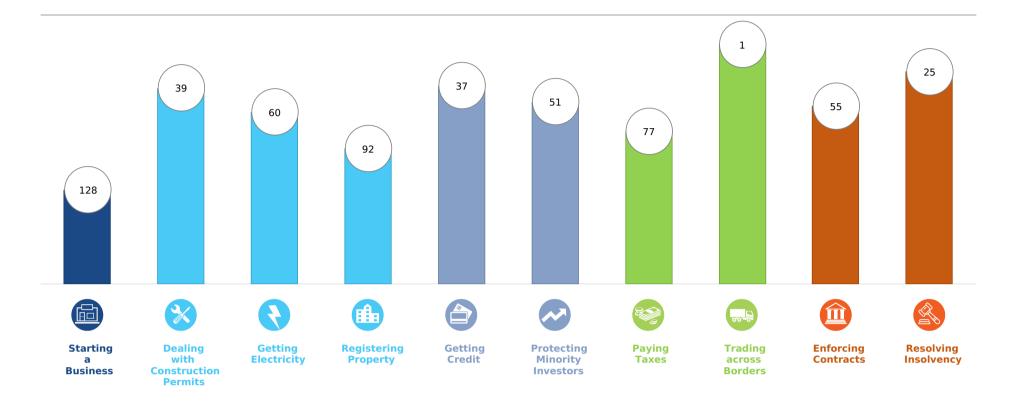

## **Rankings on Doing Business topics - Poland**

## **Topic Scores**

|   | Starting a Business (rank)                                   | 128  |
|---|--------------------------------------------------------------|------|
|   | Score of starting a business (0-100)                         | 82.9 |
|   | Procedures (number)                                          | 5    |
|   | Time (days)                                                  | 37   |
|   | Cost (number)                                                | 11.6 |
|   | Paid-in min. capital (% of income per capita)                | 9.3  |
|   | <b>Dealing with Construction Permits</b> (rank)              | 39   |
|   | Score of dealing with construction permits (0-100)           | 76.4 |
|   | Procedures (number)                                          | 12   |
|   | Time (days)                                                  | 137  |
|   | Cost (% of warehouse value)                                  | 0.3  |
|   | Building quality control index (0-15)                        | 10.0 |
| V | Getting Electricity (rank)                                   | 60   |
|   | Score of getting electricity (0-100)                         | 82.3 |
|   | Procedures (number)                                          | 4    |
|   | Time (days)                                                  | 113  |
|   | Cost (% of income per capita)                                | 16.3 |
|   | Reliability of supply and transparency of tariff index (0-8) | 7    |
|   | Registering Property (rank)                                  | 92   |
|   | Score of registering property (0-100)                        | 63.9 |
|   | Procedures (number)                                          | 6    |
|   | Time (days)                                                  | 135  |
|   | Cost (% of property value)                                   | 0.3  |
|   | Quality of the land administration index (0-30)              | 19.0 |

| Getting Credit (rank)                          | 37    |
|------------------------------------------------|-------|
| Score of getting credit (0-100)                | 75.0  |
| Strength of legal rights index (0-12)          | 7     |
| Depth of credit information index (0-8)        |       |
| Credit registry coverage (% of adults)         | 0.0   |
| Credit bureau coverage (% of adults)           | 100.0 |
| Protecting Minority Investors (rank)           | 51    |
| Score of protecting minority investors (0-100) | 66.0  |
| Extent of disclosure index (0-10)              | 7.0   |
| Extent of director liability index (0-10)      | 2.0   |
| Ease of shareholder suits index (0-10)         | 9.0   |
| Extent of shareholder rights index (0-6)       | 5.0   |
| Extent of ownership and control index (0-7)    | 4.0   |
| Extent of corporate transparency index (0-7)   | 6.0   |
| Paying Taxes (rank)                            | 77    |
| Score of paying taxes (0-100)                  | 76.4  |
| Payments (number per year)                     | 7     |
| Time (hours per year)                          | 334   |
| Total tax and contribution rate (% of profit)  | 40.8  |
| , ,                                            | 77.4  |

| Trading across Borders (rank)         1           Score of trading across borders (0-100)         100           Time to export         0           Documentary compliance (hours)         0           Cost to export         0           Documentary compliance (USD)         0           Border compliance (USD)         0           Time to export         0           Documentary compliance (hours)         1           Border compliance (hours)         0           Cost to export         0           Documentary compliance (USD)         0           Border compliance (USD)         0           Enforcing Contracts (rank)         55           Score of enforcing contracts (0-100)         64.4           Time (days)         685           Cost (% of claim value)         19.4           Quality of judicial processes index (0-18)         11.0           Resolving Insolvency (rank)         25           Score of resolving insolvency (0-100)         76.5           Recovery rate (cents on the dollar)         60.9           Time (years)         3.0           Cost (% of estate)         15.0           Outcome (0 as piecemeal sale and 1 as going concern)         14.0 |                                               |      |
|--------------------------------------------------------------------------------------------------------------------------------------------------------------------------------------------------------------------------------------------------------------------------------------------------------------------------------------------------------------------------------------------------------------------------------------------------------------------------------------------------------------------------------------------------------------------------------------------------------------------------------------------------------------------------------------------------------------------------------------------------------------------------------------------------------------------------------------------------------------------------------------------------------------------------------------------------------------------------------------------------------------------------------------------------------------------------------------------------------------------------------------------------------------------------------------------------|-----------------------------------------------|------|
| Time to export  Documentary compliance (hours) 1  Border compliance (hours) 0  Cost to export  Documentary compliance (USD) 0  Border compliance (USD) 1  Border compliance (USD) 1  Border compliance (hours) 1  Border compliance (hours) 1  Border compliance (hours) 1  Border compliance (USD) 2  Border compliance (USD) 5  Score of enforcing contracts (0-100) 64.4  Time (days) 685  Cost (% of claim value) 19.4  Quality of judicial processes index (0-18) 11.0  Resolving Insolvency (rank) 25  Score of resolving insolvency (0-100) 76.5  Recovery rate (cents on the dollar) 60.9  Time (years) 3.0  Cost (% of estate) 15.0  Outcome (0 as piecemeal sale and 1 as going concern)                                                                                                                                                                                                                                            | Trading across Borders (rank)                 | 1    |
| Documentary compliance (hours) 1 Border compliance (hours) 0 Cost to export  Documentary compliance (USD) 0 Border compliance (USD) 0 Time to export  Documentary compliance (hours) 1 Border compliance (hours) 0 Cost to export  Documentary compliance (USD) 0 Border compliance (USD) 0 Border compliance (USD) 0 Border compliance (USD) 0  Enforcing Contracts (rank) 55 Score of enforcing contracts (0-100) 64.4 Time (days) 685 Cost (% of claim value) 19.4 Quality of judicial processes index (0-18) 11.0  Resolving Insolvency (rank) 25 Score of resolving insolvency (0-100) 76.5 Recovery rate (cents on the dollar) 60.9 Time (years) 3.0 Cost (% of estate) 15.0 Outcome (0 as piecemeal sale and 1 as going concern)                                                                                                                                                                                                                                                                                                                                                                                                                                                          | Score of trading across borders (0-100)       | 100  |
| Border compliance (hours) 0  Cost to export  Documentary compliance (USD) 0  Border compliance (USD) 0  Time to export  Documentary compliance (hours) 1  Border compliance (hours) 0  Cost to export  Documentary compliance (USD) 0  Border compliance (USD) 0  Border compliance (USD) 0  Enforcing Contracts (rank) 55  Score of enforcing contracts (0-100) 64.4  Time (days) 685  Cost (% of claim value) 19.4  Quality of judicial processes index (0-18) 11.0  Resolving Insolvency (rank) 25  Score of resolving insolvency (0-100) 76.5  Recovery rate (cents on the dollar) 60.9  Time (years) 3.0  Cost (% of estate) 15.0  Outcome (0 as piecemeal sale and 1 as going concern)                                                                                                                                                                                                                                                                                                                                                                                                                                                                                                     | Time to export                                |      |
| Cost to export  Documentary compliance (USD) 0  Border compliance (USD) 0  Time to export  Documentary compliance (hours) 1  Border compliance (hours) 0  Cost to export  Documentary compliance (USD) 0  Border compliance (USD) 0  Enforcing Contracts (rank) 55  Score of enforcing contracts (0-100) 64.4  Time (days) 685  Cost (% of claim value) 19.4  Quality of judicial processes index (0-18) 11.0  Resolving Insolvency (rank) 25  Score of resolving insolvency (0-100) 76.5  Recovery rate (cents on the dollar) 60.9  Time (years) 3.0  Cost (% of estate) 15.0  Outcome (0 as piecemeal sale and 1 as going concern)                                                                                                                                                                                                                                                                                                                                                                                                                                                                                                                                                             | Documentary compliance (hours)                | 1    |
| Documentary compliance (USD) 0 Border compliance (USD) 0 Time to export  Documentary compliance (hours) 1 Border compliance (hours) 0 Cost to export  Documentary compliance (USD) 0 Border compliance (USD) 0  Enforcing Contracts (rank) 55 Score of enforcing contracts (0-100) 64.4 Time (days) 685 Cost (% of claim value) 19.4 Quality of judicial processes index (0-18) 11.0  Resolving Insolvency (rank) 25 Score of resolving insolvency (0-100) 76.5 Recovery rate (cents on the dollar) 60.9 Time (years) 3.0 Cost (% of estate) 15.0 Outcome (0 as piecemeal sale and 1 as going concern)                                                                                                                                                                                                                                                                                                                                                                                                                                                                                                                                                                                           | Border compliance (hours)                     | 0    |
| Border compliance (USD) 0  Time to export  Documentary compliance (hours) 1  Border compliance (hours) 0  Cost to export  Documentary compliance (USD) 0  Border compliance (USD) 0  Enforcing Contracts (rank) 55  Score of enforcing contracts (0-100) 64.4  Time (days) 685  Cost (% of claim value) 19.4  Quality of judicial processes index (0-18) 11.0  Resolving Insolvency (rank) 25  Score of resolving insolvency (0-100) 76.5  Recovery rate (cents on the dollar) 60.9  Time (years) 3.0  Cost (% of estate) 15.0  Outcome (0 as piecemeal sale and 1 as going concern)                                                                                                                                                                                                                                                                                                                                                                                                                                                                                                                                                                                                             | Cost to export                                |      |
| Time to export  Documentary compliance (hours) 1  Border compliance (hours) 0  Cost to export  Documentary compliance (USD) 0  Border compliance (USD) 0  Enforcing Contracts (rank) 55  Score of enforcing contracts (0-100) 64.4  Time (days) 685  Cost (% of claim value) 19.4  Quality of judicial processes index (0-18) 11.0  Resolving Insolvency (rank) 25  Score of resolving insolvency (0-100) 76.5  Recovery rate (cents on the dollar) 60.9  Time (years) 3.0  Cost (% of estate) 15.0  Outcome (0 as piecemeal sale and 1 as going concern)                                                                                                                                                                                                                                                                                                                                                                                                                                                                                                                                                                                                                                        | Documentary compliance (USD)                  | 0    |
| Documentary compliance (hours) 1 Border compliance (hours) 0 Cost to export  Documentary compliance (USD) 0 Border compliance (USD) 0  Enforcing Contracts (rank) 55 Score of enforcing contracts (0-100) 64.4 Time (days) 685 Cost (% of claim value) 19.4 Quality of judicial processes index (0-18) 11.0  Resolving Insolvency (rank) 25 Score of resolving insolvency (0-100) 76.5 Recovery rate (cents on the dollar) 60.9 Time (years) 3.0 Cost (% of estate) 15.0 Outcome (0 as piecemeal sale and 1 as going concern)                                                                                                                                                                                                                                                                                                                                                                                                                                                                                                                                                                                                                                                                    | Border compliance (USD)                       | 0    |
| Border compliance (hours) 0  Cost to export  Documentary compliance (USD) 0  Border compliance (USD) 0  Enforcing Contracts (rank) 55  Score of enforcing contracts (0-100) 64.4  Time (days) 685  Cost (% of claim value) 19.4  Quality of judicial processes index (0-18) 11.0  Resolving Insolvency (rank) 25  Score of resolving insolvency (0-100) 76.5  Recovery rate (cents on the dollar) 60.9  Time (years) 3.0  Cost (% of estate) 15.0  Outcome (0 as piecemeal sale and 1 as going concern)                                                                                                                                                                                                                                                                                                                                                                                                                                                                                                                                                                                                                                                                                          | Time to export                                |      |
| Cost to export  Documentary compliance (USD) 0  Border compliance (USD) 0  Enforcing Contracts (rank) 55  Score of enforcing contracts (0-100) 64.4  Time (days) 685  Cost (% of claim value) 19.4  Quality of judicial processes index (0-18) 11.0  Resolving Insolvency (rank) 25  Score of resolving insolvency (0-100) 76.5  Recovery rate (cents on the dollar) 60.9  Time (years) 3.0  Cost (% of estate) 15.0  Outcome (0 as piecemeal sale and 1 as going concern)                                                                                                                                                                                                                                                                                                                                                                                                                                                                                                                                                                                                                                                                                                                       | Documentary compliance (hours)                | 1    |
| Documentary compliance (USD) 0 Border compliance (USD) 0  Enforcing Contracts (rank) 55 Score of enforcing contracts (0-100) 64.4 Time (days) 685 Cost (% of claim value) 19.4 Quality of judicial processes index (0-18) 11.0  Resolving Insolvency (rank) 25 Score of resolving insolvency (0-100) 76.5 Recovery rate (cents on the dollar) 60.9 Time (years) 3.0 Cost (% of estate) 15.0 Outcome (0 as piecemeal sale and 1 as going concern)                                                                                                                                                                                                                                                                                                                                                                                                                                                                                                                                                                                                                                                                                                                                                 | Border compliance (hours)                     | 0    |
| Border compliance (USD)  Enforcing Contracts (rank)  Score of enforcing contracts (0-100)  Time (days)  Cost (% of claim value)  Quality of judicial processes index (0-18)  Resolving Insolvency (rank)  Score of resolving insolvency (0-100)  Recovery rate (cents on the dollar)  Time (years)  Cost (% of estate)  Outcome (0 as piecemeal sale and 1 as going concern)                                                                                                                                                                                                                                                                                                                                                                                                                                                                                                                                                                                                                                                                                                                                                                                                                     | Cost to export                                |      |
| Enforcing Contracts (rank) 55 Score of enforcing contracts (0-100) 64.4 Time (days) 685 Cost (% of claim value) 19.4 Quality of judicial processes index (0-18) 11.0  Resolving Insolvency (rank) 25 Score of resolving insolvency (0-100) 76.5 Recovery rate (cents on the dollar) 60.9 Time (years) 3.0 Cost (% of estate) 15.0 Outcome (0 as piecemeal sale and 1 as going concern)                                                                                                                                                                                                                                                                                                                                                                                                                                                                                                                                                                                                                                                                                                                                                                                                           | Documentary compliance (USD)                  | 0    |
| Score of enforcing contracts (0-100) 64.4 Time (days) 685 Cost (% of claim value) 19.4 Quality of judicial processes index (0-18) 11.0  Resolving Insolvency (rank) 25 Score of resolving insolvency (0-100) 76.5 Recovery rate (cents on the dollar) 60.9 Time (years) 3.0 Cost (% of estate) 15.0 Outcome (0 as piecemeal sale and 1 as going concern)                                                                                                                                                                                                                                                                                                                                                                                                                                                                                                                                                                                                                                                                                                                                                                                                                                         | Border compliance (USD)                       | 0    |
| Time (days) 685 Cost (% of claim value) 19.4 Quality of judicial processes index (0-18) 11.0  Resolving Insolvency (rank) 25 Score of resolving insolvency (0-100) 76.5 Recovery rate (cents on the dollar) 60.9 Time (years) 3.0 Cost (% of estate) 15.0 Outcome (0 as piecemeal sale and 1 as going concern)                                                                                                                                                                                                                                                                                                                                                                                                                                                                                                                                                                                                                                                                                                                                                                                                                                                                                   | Enforcing Contracts (rank)                    | 55   |
| Cost (% of claim value) 19.4 Quality of judicial processes index (0-18) 11.0  Resolving Insolvency (rank) 25 Score of resolving insolvency (0-100) 76.5 Recovery rate (cents on the dollar) 60.9 Time (years) 3.0 Cost (% of estate) 15.0 Outcome (0 as piecemeal sale and 1 as going concern)                                                                                                                                                                                                                                                                                                                                                                                                                                                                                                                                                                                                                                                                                                                                                                                                                                                                                                   | Score of enforcing contracts (0-100)          | 64.4 |
| Quality of judicial processes index (0-18)  Resolving Insolvency (rank)  Score of resolving insolvency (0-100)  Recovery rate (cents on the dollar)  Time (years)  Cost (% of estate)  Outcome (0 as piecemeal sale and 1 as going concern)                                                                                                                                                                                                                                                                                                                                                                                                                                                                                                                                                                                                                                                                                                                                                                                                                                                                                                                                                      | Time (days)                                   | 685  |
| Resolving Insolvency (rank) 25 Score of resolving insolvency (0-100) 76.5 Recovery rate (cents on the dollar) 60.9 Time (years) 3.0 Cost (% of estate) 15.0 Outcome (0 as piecemeal sale and 1 as going concern)                                                                                                                                                                                                                                                                                                                                                                                                                                                                                                                                                                                                                                                                                                                                                                                                                                                                                                                                                                                 | Cost (% of claim value)                       | 19.4 |
| Score of resolving insolvency (0-100) 76.5  Recovery rate (cents on the dollar) 60.9  Time (years) 3.0  Cost (% of estate) 15.0  Outcome (0 as piecemeal sale and 1 as going concern) 1                                                                                                                                                                                                                                                                                                                                                                                                                                                                                                                                                                                                                                                                                                                                                                                                                                                                                                                                                                                                          | Quality of judicial processes index (0-18)    | 11.0 |
| Recovery rate (cents on the dollar) 60.9 Time (years) 3.0 Cost (% of estate) 15.0 Outcome (0 as piecemeal sale and 1 as going concern) 1                                                                                                                                                                                                                                                                                                                                                                                                                                                                                                                                                                                                                                                                                                                                                                                                                                                                                                                                                                                                                                                         | Resolving Insolvency (rank)                   | 25   |
| Time (years) 3.0 Cost (% of estate) 15.0 Outcome (0 as piecemeal sale and 1 as going concern) 1                                                                                                                                                                                                                                                                                                                                                                                                                                                                                                                                                                                                                                                                                                                                                                                                                                                                                                                                                                                                                                                                                                  | Score of resolving insolvency (0-100)         | 76.5 |
| Cost (% of estate) 15.0 Outcome (0 as piecemeal sale and 1 as going concern) 1                                                                                                                                                                                                                                                                                                                                                                                                                                                                                                                                                                                                                                                                                                                                                                                                                                                                                                                                                                                                                                                                                                                   | Recovery rate (cents on the dollar)           | 60.9 |
| Outcome (0 as piecemeal sale and 1 as going concern)                                                                                                                                                                                                                                                                                                                                                                                                                                                                                                                                                                                                                                                                                                                                                                                                                                                                                                                                                                                                                                                                                                                                             | Time (years)                                  | 3.0  |
| concern)                                                                                                                                                                                                                                                                                                                                                                                                                                                                                                                                                                                                                                                                                                                                                                                                                                                                                                                                                                                                                                                                                                                                                                                         | Cost (% of estate)                            | 15.0 |
| Strength of insolvency framework index (0-16) 14.0                                                                                                                                                                                                                                                                                                                                                                                                                                                                                                                                                                                                                                                                                                                                                                                                                                                                                                                                                                                                                                                                                                                                               |                                               | 1    |
|                                                                                                                                                                                                                                                                                                                                                                                                                                                                                                                                                                                                                                                                                                                                                                                                                                                                                                                                                                                                                                                                                                                                                                                                  | Strength of insolvency framework index (0-16) | 14.0 |