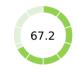

|   | Getting Credit (rank)                          | 48   |
|---|------------------------------------------------|------|
|   | Score of getting credit (0-100)                | 70.0 |
|   | Strength of legal rights index (0-12)          | 9    |
|   | Depth of credit information index (0-8)        | 5    |
|   | Credit registry coverage (% of adults)         | 0.0  |
|   | Credit bureau coverage (% of adults)           | 7.5  |
|   | Protecting Minority Investors (rank)           | 72   |
|   | Score of protecting minority investors (0-100) | 60.0 |
|   | Extent of disclosure index (0-10)              | 5.0  |
|   | Extent of director liability index (0-10)      | 5.0  |
|   | Ease of shareholder suits index (0-10)         | 9.0  |
|   | Extent of shareholder rights index (0-6)       | 6.0  |
|   | Extent of ownership and control index (0-7)    | 2.0  |
|   | Extent of corporate transparency index (0-7)   | 3.0  |
| / | Paying Taxes (rank)                            | 118  |
|   | Score of paying taxes (0-100)                  | 67.2 |
|   | Payments (number per year)                     | 45   |
|   | Time (hours per year)                          | 207  |
|   | Total tax and contribution rate (% of profit)  | 37.1 |
|   | Postfiling index (0-100)                       | 78.5 |
|   |                                                |      |
|   |                                                |      |
|   |                                                |      |