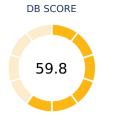

## Ease of Doing Business in Papua New Guinea



| Region          | East Asia & Pacific |
|-----------------|---------------------|
| Income Category | Lower middle income |
| Population      | 8,606,316           |
| City Covered    | Port Moresby        |



DB RANK



## Rankings on Doing Business topics - Papua New Guinea



## **Topic Scores**





















| Starting a Business (rank)                                   | 142  |
|--------------------------------------------------------------|------|
| Score of starting a business (0-100)                         | 80.1 |
| Procedures (number)                                          | 6    |
| Time (days)                                                  | 41   |
| Cost (number)                                                | 18.6 |
| Paid-in min. capital (% of income per capita)                | 0.0  |
| Dealing with Construction Permits (rank)                     | 122  |
| Score of dealing with construction permits (0-100)           | 64.5 |
| Procedures (number)