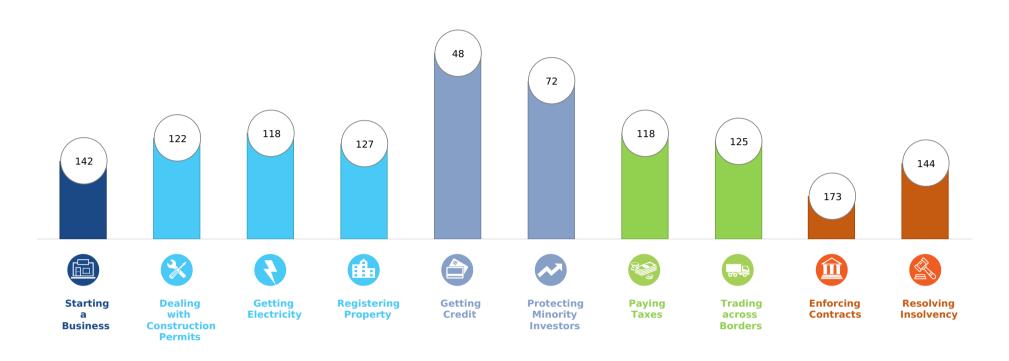

## Rankings on Doing Business topics - Papua New Guinea

## **Topic Scores**

| Starting a Business (rank)                                   | 142  |
|--------------------------------------------------------------|------|
| Score of starting a business (0-100)                         | 80.1 |
| Procedures (number)                                          | 6    |
| Time (days)                                                  | 41   |
| Cost (number)                                                | 18.6 |
| Paid-in min. capital (% of income per capita)                | 0.0  |
| Dealing with Construction Permits (rank)                     | 122  |
| Score of dealing with construction permits (0-100)           | 64.5 |
| Procedures (number)                                          | 17   |
| Time (days)                                                  | 217  |
| Cost (% of warehouse value)                                  | 1.1  |
| Building quality control index (0-15)                        | 10.0 |
| Getting Electricity (rank)                                   | 118  |
| Score of getting electricity (0-100)                         | 65.5 |
| Procedures (number)                                          | 4    |
| Time (days)                                                  | 66   |
| Cost (% of income per capita)                                | 25.6 |
| Reliability of supply and transparency of tariff index (0-8) | (    |
| Registering Property (rank)                                  | 127  |
| Score of registering property (0-100)                        | 56.2 |
| Procedures (number)                                          | 4    |
| Time (days)                                                  | 72   |
| Cost (% of property value)                                   | 5.2  |
| Quality of the land administration index (0-30)              | 5.5  |

|   | Getting Credit (rank)                          | 48   |
|---|------------------------------------------------|------|
|   | Score of getting credit (0-100)                | 70.0 |
|   | Strength of legal rights index (0-12)          | 9    |
|   | Depth of credit information index (0-8)        | 5    |
|   | Credit registry coverage (% of adults)         | 0.0  |
|   | Credit bureau coverage (% of adults)           | 7.5  |
|   | Protecting Minority Investors (rank)           | 72   |
|   | Score of protecting minority investors (0-100) | 60.0 |
|   | Extent of disclosure index (0-10)              | 5.0  |
|   | Extent of director liability index (0-10)      | 5.0  |
|   | Ease of shareholder suits index (0-10)         | 9.0  |
|   | Extent of shareholder rights index (0-6)       | 6.0  |
|   | Extent of ownership and control index (0-7)    | 2.0  |
|   | Extent of corporate transparency index (0-7)   | 3.0  |
| / | Paying Taxes (rank)                            | 118  |
|   | Score of paying taxes (0-100)                  | 67.2 |
|   | Payments (number per year)                     | 45   |
|   | Time (hours per year)                          | 207  |
|   | Total tax and contribution rate (% of profit)  | 37.1 |
|   | Postfiling index (0-100)                       | 78.5 |
|   |                                                |      |
|   |                                                |      |
|   |                                                |      |

| / | Trading across Borders (rank)                        | 125   |
|---|------------------------------------------------------|-------|
|   | Score of trading across borders (0-100)              | 65.8  |
|   | Time to export                                       |       |
|   | Documentary compliance (hours)                       | 48    |
|   | Border compliance (hours)                            | 42    |
|   | Cost to export                                       |       |
|   | Documentary compliance (USD)                         | 75    |
|   | Border compliance (USD)                              | 700   |
|   | Time to export                                       |       |
|   | Documentary compliance (hours)                       | 48    |
|   | Border compliance (hours)                            | 72    |
|   | Cost to export                                       |       |
|   | Documentary compliance (USD)                         | 85    |
|   | Border compliance (USD)                              | 940   |
|   | Enforcing Contracts (rank)                           | 173   |
|   | Score of enforcing contracts (0-100)                 | 36.2  |
|   | Time (days)                                          | 591   |
|   | Cost (% of claim value)                              | 110.3 |
|   | Quality of judicial processes index (0-18)           | 8.5   |
|   | Paradalan Innahan na (mala)                          | 244   |
|   | Resolving Insolvency (rank)                          | 144   |
|   | Score of resolving insolvency (0-100)                | 32.2  |
|   | Recovery rate (cents on the dollar)                  | 24.9  |
|   | Time (years)                                         | 3.0   |
|   | Cost (% of estate)                                   | 23.0  |
|   | Outcome (0 as piecemeal sale and 1 as going concern) | 0     |
|   | Strength of insolvency framework index (0-16)        | 6.0   |
|   |                                                      |       |