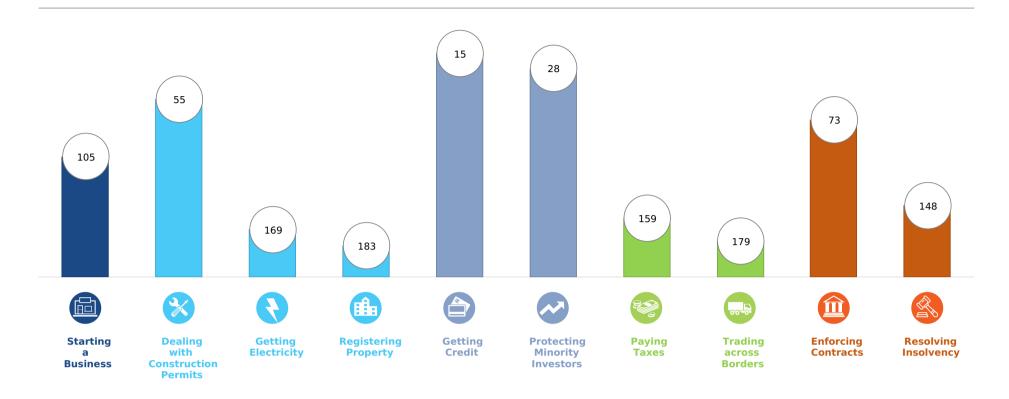

## Rankings on Doing Business topics - Nigeria

## **Topic Scores**

| ~ | Starting a Business (rank)                                   | 105   |
|---|--------------------------------------------------------------|-------|
|   | Score of starting a business (0-100)                         | 86.2  |
|   | Procedures (number)                                          | 7     |
|   | Time (days)                                                  | 7     |
|   | Cost (number)                                                | 26.1  |
|   | Paid-in min. capital (% of income per capita)                | 0.0   |
| ~ | <b>Dealing with Construction Permits</b> (rank)              | 55    |
|   | Score of dealing with construction permits (0-100)           | 73.6  |
|   | Procedures (number)                                          | 15    |
|   | Time (days)                                                  | 105   |
|   | Cost (% of warehouse value)                                  | 4.0   |
|   | Building quality control index (0-15)                        | 11.8  |
| V | Getting Electricity (rank)                                   | 169   |
|   | Score of getting electricity (0-100)                         | 47.4  |
|   | Procedures (number)                                          | 7     |
|   | Time (days)                                                  | 110   |
|   | Cost (% of income per capita)                                | 296.4 |
|   | Reliability of supply and transparency of tariff index (0-8) | 0     |
| V | Registering Property (rank)                                  | 183   |
|   | Score of registering property (0-100)                        | 29.5  |
|   | Procedures (number)                                          | 12    |
|   | Time (days)                                                  | 92    |
|   | Cost (% of property value)                                   | 11.3  |
|   | Quality of the land administration index (0-30)              | 8.0   |
|   |                                                              |       |

| Getting Credit (rank)                          | 15   |
|------------------------------------------------|------|
| Score of getting credit (0-100)                | 85.0 |
| Strength of legal rights index (0-12)          | 9    |
| Depth of credit information index (0-8)        | 8    |
| Credit registry coverage (% of adults)         | 4.8  |
| Credit bureau coverage (% of adults)           | 13.9 |
| Protecting Minority Investors (rank)           | 28   |
| Score of protecting minority investors (0-100) | 72.0 |
| Extent of disclosure index (0-10)              | 7.0  |
| Extent of director liability index (0-10)      | 7.0  |
| Ease of shareholder suits index (0-10)         | 7.0  |
| Extent of shareholder rights index (0-6)       | 4.0  |
| Extent of ownership and control index (0-7)    | 5.0  |
| Extent of corporate transparency index (0-7)   | 6.0  |
| Paying Taxes (rank)                            | 159  |
| Score of paying taxes (0-100)                  | 53.7 |
| Payments (number per year)                     | 48   |
| Time (hours per year)                          | 343  |
| Total tax and contribution rate (% of profit)  | 34.8 |
| Postfiling index (0-100)                       | 47.5 |

| ~ | Trading across Borders (rank)                                                                                                                                  | 179                         |
|---|----------------------------------------------------------------------------------------------------------------------------------------------------------------|-----------------------------|
|   | Score of trading across borders (0-100)                                                                                                                        | 29.2                        |
|   | Time to export                                                                                                                                                 |                             |
|   | Documentary compliance (hours)                                                                                                                                 | 74                          |
|   | Border compliance (hours)                                                                                                                                      | 128                         |
|   | Cost to export                                                                                                                                                 |                             |
|   | Documentary compliance (USD)                                                                                                                                   | 250                         |
|   | Border compliance (USD)                                                                                                                                        | 786                         |
|   | Time to export                                                                                                                                                 |                             |
|   | Documentary compliance (hours)                                                                                                                                 | 120                         |
|   | Border compliance (hours)                                                                                                                                      | 242                         |
|   | Cost to export                                                                                                                                                 |                             |
|   | Documentary compliance (USD)                                                                                                                                   | 564                         |
|   | Border compliance (USD)                                                                                                                                        | 1,077                       |
| ~ | Enforcing Contracts (rank)                                                                                                                                     | 73                          |
|   | Score of enforcing contracts (0-100)                                                                                                                           | 61.5                        |
|   | Time (days)                                                                                                                                                    | 399                         |
|   | Cost (% of claim value)                                                                                                                                        | 38.9                        |
|   | Quality of judicial processes index (0-18)                                                                                                                     | 9.2                         |
|   | quality of judicial processes mack (o 10)                                                                                                                      | 3.2                         |
|   |                                                                                                                                                                |                             |
|   | Resolving Insolvency (rank)                                                                                                                                    | 148                         |
|   | Score of resolving insolvency (0-100)                                                                                                                          | 148<br>30.6                 |
|   |                                                                                                                                                                |                             |
|   | Score of resolving insolvency (0-100)                                                                                                                          | 30.6                        |
|   | Score of resolving insolvency (0-100) Recovery rate (cents on the dollar)                                                                                      | 30.6<br>27.8                |
|   | Score of resolving insolvency (0-100) Recovery rate (cents on the dollar) Time (years)                                                                         | 30.6<br>27.8<br>2.0         |
|   | Score of resolving insolvency (0-100) Recovery rate (cents on the dollar) Time (years) Cost (% of estate) Outcome (0 as piecemeal sale and 1 as going          | 30.6<br>27.8<br>2.0<br>22.0 |
|   | Score of resolving insolvency (0-100) Recovery rate (cents on the dollar) Time (years) Cost (% of estate) Outcome (0 as piecemeal sale and 1 as going concern) | 30.6<br>27.8<br>2.0<br>22.0 |