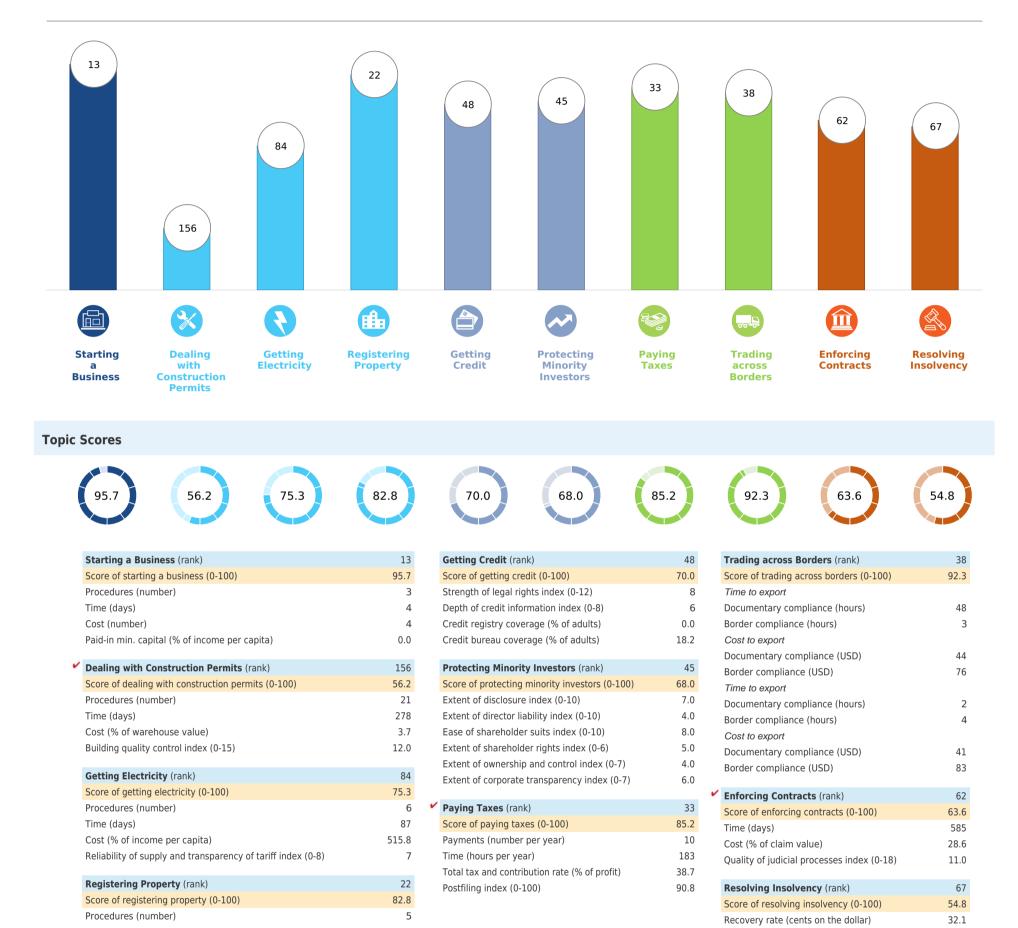

| Doing Business 2020                  | Moldova         |                       |         |          |
|--------------------------------------|-----------------|-----------------------|---------|----------|
| Ease of Doing Business in<br>Moldova | Region          | Europe & Central Asia | DB RANK | DB SCORE |
|                                      | Income Category | Lower middle income   |         |          |
|                                      | Population      | 3,545,883             | 48      | 74.4     |
|                                      | City Covered    | Chisinau              |         |          |

## **Rankings on Doing Business topics - Moldova**

| Time (days)                                     | 5.5  |
|-------------------------------------------------|------|
| Cost (% of property value)                      | 1.0  |
| Quality of the land administration index (0-30) | 22.0 |

| Time (years)                                         | 2.8  |
|------------------------------------------------------|------|
| Cost (% of estate)                                   | 15.0 |
| Outcome (0 as piecemeal sale and 1 as going concern) | 0    |
| Strength of insolvency framework index (0-16)        | 12.0 |