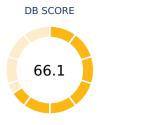

## Ease of Doing Business in





| Region          | Middle East & North Africa |
|-----------------|----------------------------|
| Income Category | High income                |
| Population      | 483,530                    |
| City Covered    | Valletta                   |

DB RANK



## Rankings on Doing Business topics - Malta



## **Topic Scores**





















| ~ | Starting a Business (rank)                                   | 86    |
|---|--------------------------------------------------------------|-------|
|   | Score of starting a business (0-100)                         | 88.2  |
|   | Procedures (number)                                          | 5     |
|   | Time (days)                                                  | 20.5  |
|   | Cost (number)                                                | 6.7   |
|   | Paid-in min. capital (% of income per capita)                | 1.0   |
|   | Dealing with Construction Permits (rank)                     | 57    |
|   | Score of dealing with construction permits (0-100)           | 73.5  |
|   | Procedures