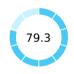

## **Topic Scores**

| ~ | Starting a Business (rank)                                   | 86    |
|---|--------------------------------------------------------------|-------|
|   | Score of starting a business (0-100)                         | 88.2  |
|   | Procedures (number)                                          | 5     |
|   | Time (days)                                                  | 20.5  |
|   | Cost (number)                                                | 6.7   |
|   | Paid-in min. capital (% of income per capita)                | 1.0   |
|   | Dealing with Construction Permits (rank)                     | 57    |
|   | Score of dealing with construction permits (0-100)           | 73.5  |
|   | Procedures (number)                                          | 16    |
|   | Time (days)                                                  | 179   |
|   | Cost (% of warehouse value)                                  | 2.3   |
|   | Building quality control index (0-15)                        | 14.0  |
| ~ | Getting Electricity (rank)                                   | 73    |
|   | Score of getting electricity (0-100)                         | 79.3  |
|   | Procedures (number)                                          | 4     |
|   | Time (days)                                                  | 105   |
|   | Cost (% of income per capita)                                | 273.8 |
|   | Reliability of supply and transparency of tariff index (0-8) | 6     |
|   | Registering Property (rank)                                  | 152   |
|   | Score of registering property (0-100)                        | 48.5  |
|   | Procedures (number)                                          | 7     |
|   | Time (days)                                                  | 17    |
|   | Cost (% of property value)                                   | 13.5  |
|   | Quality of the land administration index (0-30)              | 12.5  |