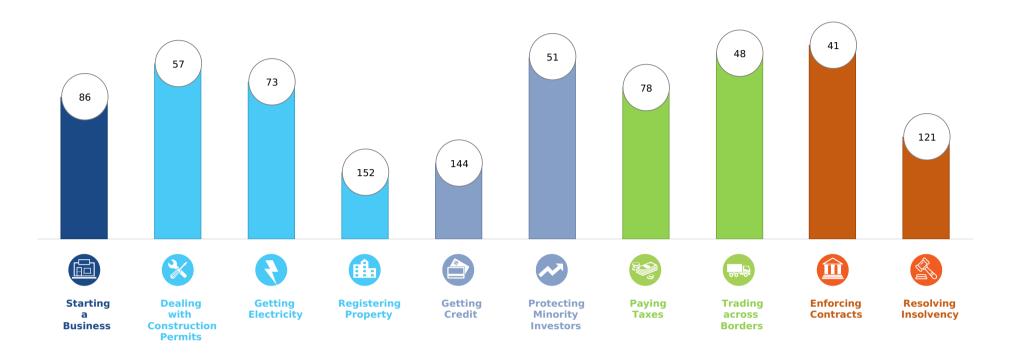

## Rankings on Doing Business topics - Malta

## **Topic Scores**

| ~ | Starting a Business (rank)                                   | 86    |
|---|--------------------------------------------------------------|-------|
|   | Score of starting a business (0-100)                         | 88.2  |
|   | Procedures (number)                                          | 5     |
|   | Time (days)                                                  | 20.5  |
|   | Cost (number)                                                | 6.7   |
|   | Paid-in min. capital (% of income per capita)                | 1.0   |
|   | Dealing with Construction Permits (rank)                     | 57    |
|   | Score of dealing with construction permits (0-100)           | 73.5  |
|   | Procedures (number)                                          | 16    |
|   | Time (days)                                                  | 179   |
|   | Cost (% of warehouse value)                                  | 2.3   |
|   | Building quality control index (0-15)                        | 14.0  |
| ~ | Getting Electricity (rank)                                   | 73    |
|   | Score of getting electricity (0-100)                         | 79.3  |
|   | Procedures (number)                                          | 4     |
|   | Time (days)                                                  | 105   |
|   | Cost (% of income per capita)                                | 273.8 |
|   | Reliability of supply and transparency of tariff index (0-8) | 6     |
|   | Registering Property (rank)                                  | 152   |
|   | Score of registering property (0-100)                        | 48.5  |
|   | Procedures (number)                                          | 7     |
|   | Time (days)                                                  | 17    |
|   | Cost (% of property value)                                   | 13.5  |
|   | Quality of the land administration index (0-30)              | 12.5  |

| Getting Credit (rank)                          | 144  |
|------------------------------------------------|------|
| Score of getting credit (0-100)                | 35.0 |
| Strength of legal rights index (0-12)          | 2    |
| Depth of credit information index (0-8)        | 5    |
| Credit registry coverage (% of adults)         | 54.4 |
| Credit bureau coverage (% of adults)           | 0.0  |
| Protecting Minority Investors (rank)           | 51   |
| Score of protecting minority investors (0-100) | 66.0 |
| Extent of disclosure index (0-10)              | 3.0  |
| Extent of director liability index (0-10)      | 6.0  |
| Ease of shareholder suits index (0-10)         | 8.0  |
| Extent of shareholder rights index (0-6)       | 6.0  |
| Extent of ownership and control index (0-7)    | 4.0  |
| Extent of corporate transparency index (0-7)   | 6.0  |
| Paying Taxes (rank)                            | 78   |
| Score of paying taxes (0-100)                  | 76.2 |
| Payments (number per year)                     | 8    |
| Time (hours per year)                          | 139  |
| Total tax and contribution rate (% of profit)  | 44.0 |
| Postfiling index (0-100)                       | 52.5 |
|                                                |      |
|                                                |      |

| Trading across Borders (rank)                        | 48   |
|------------------------------------------------------|------|
| Score of trading across borders (0-100)              | 88.9 |
| Time to export                                       |      |
| Documentary compliance (hours)                       | 24   |
| Border compliance (hours)                            | 24   |
| Cost to export                                       |      |
| Documentary compliance (USD)                         | 25   |
| Border compliance (USD)                              | 370  |
| Time to export                                       |      |
| Documentary compliance (hours)                       | 1    |
| Border compliance (hours)                            | 2    |
| Cost to export                                       |      |
| Documentary compliance (USD)                         | 0    |
| Border compliance (USD)                              | 230  |
| Enforcing Contracts (rank)                           | 41   |
| Score of enforcing contracts (0-100)                 | 67.6 |
| Time (days)                                          | 505  |
| Cost (% of claim value)                              | 21.5 |
| Quality of judicial processes index (0-18)           | 10.5 |
| Resolving Insolvency (rank)                          | 121  |
| Score of resolving insolvency (0-100)                | 38.3 |
| Recovery rate (cents on the dollar)                  | 39.2 |
| Time (years)                                         | 3.0  |
| Cost (% of estate)                                   | 10.0 |
| Outcome (0 as piecemeal sale and 1 as going concern) | 0    |
| Strength of insolvency framework index (0-16)        | 5.5  |