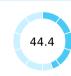

## **Topic Scores**

| Starting a Business (rank)                                   | 80      |
|--------------------------------------------------------------|---------|
| Score of starting a business (0-100)                         | 88.5    |
| Procedures (number)                                          | 5       |
| Time (days)                                                  | 8       |
| Cost (number)                                                | 30.2    |
| Paid-in min. capital (% of income per capita)                | 0.0     |
| Dealing with Construction Permits (rank)                     | 182     |
| Score of dealing with construction permits (0-100)           | 35.9    |
| Procedures (number)                                          | 17      |
| Time (days)                                                  | 194     |
| Cost (% of warehouse value)                                  | 35.2    |
| Building quality control index (0-15)                        | 6.0     |
| Getting Electricity (rank)                                   | 186     |
| Score of getting electricity (0-100)                         | 24.1    |
| Procedures (number)                                          | 6       |
| Time (days)                                                  | 450     |
| Cost (% of income per capita)                                | 4,336.4 |
| Reliability of supply and transparency of tariff index (0-8) | C       |
| Registering Property (rank)                                  | 164     |
| Score of registering property (0-100)                        | 44.4    |
| Procedures (number)                                          | 6       |
| Time (days)                                                  | 100     |
| Cost (% of property value)                                   | 9.0     |
| Quality of the land administration index (0-30)              | 8.0     |