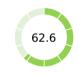

| Getting Credit (rank)                          | 132  |
|------------------------------------------------|------|
| Score of getting credit (0-100)                | 40.0 |
| Strength of legal rights index (0-12)          | 2    |
| Depth of credit information index (0-8)        | 6    |
| Credit registry coverage (% of adults)         | 10.4 |
| Credit bureau coverage (% of adults)           | 0.0  |
| Protecting Minority Investors (rank)           | 140  |
| Score of protecting minority investors (0-100) | 36.0 |
| Extent of disclosure index (0-10)              | 7.0  |
| Extent of director liability index (0-10)      | 6.0  |
| Ease of shareholder suits index (0-10)         | 5.0  |
| Extent of shareholder rights index (0-6)       | 0.0  |
| Extent of ownership and control index (0-7)    | 0.0  |
| Extent of corporate transparency index (0-7)   | 0.0  |
|                                                |      |
| Paying Taxes (rank)                            | 134  |
| Score of paying taxes (0-100)                  | 62.6 |
| Payments (number per year)                     | 23   |
| Time (hours per year)                          | 183  |
| Total tax and contribution rate (% of profit)  | 38.3 |
| Postfiling index (0-100)                       | 21.8 |