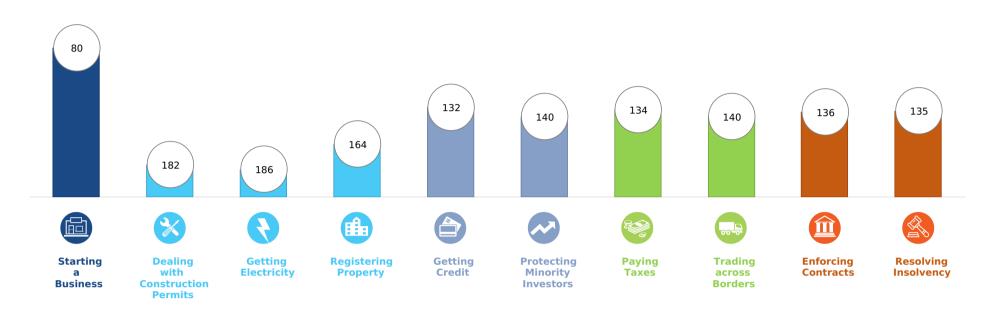

## Rankings on Doing Business topics - Madagascar

## **Topic Scores**

| Starting a Business (rank)                                   | 80      |
|--------------------------------------------------------------|---------|
| Score of starting a business (0-100)                         | 88.5    |
| Procedures (number)                                          | 5       |
| Time (days)                                                  | 8       |
| Cost (number)                                                | 30.2    |
| Paid-in min. capital (% of income per capita)                | 0.0     |
| Dealing with Construction Permits (rank)                     | 182     |
| Score of dealing with construction permits (0-100)           | 35.9    |
| Procedures (number)                                          | 17      |
| Time (days)                                                  | 194     |
| Cost (% of warehouse value)                                  | 35.2    |
| Building quality control index (0-15)                        | 6.0     |
| Getting Electricity (rank)                                   | 186     |
| Score of getting electricity (0-100)                         | 24.1    |
| Procedures (number)                                          | 6       |
| Time (days)                                                  | 450     |
| Cost (% of income per capita)                                | 4,336.4 |
| Reliability of supply and transparency of tariff index (0-8) | C       |
| Registering Property (rank)                                  | 164     |
| Score of registering property (0-100)                        | 44.4    |
| Procedures (number)                                          | 6       |
| Time (days)                                                  | 100     |
| Cost (% of property value)                                   | 9.0     |
| Quality of the land administration index (0-30)              | 8.0     |

| Getting Credit (rank)                          | 132  |
|------------------------------------------------|------|
| Score of getting credit (0-100)                | 40.0 |
| Strength of legal rights index (0-12)          | 2    |
| Depth of credit information index (0-8)        | 6    |
| Credit registry coverage (% of adults)         | 10.4 |
| Credit bureau coverage (% of adults)           | 0.0  |
| Protecting Minority Investors (rank)           | 140  |
| Score of protecting minority investors (0-100) | 36.0 |
| Extent of disclosure index (0-10)              | 7.0  |
| Extent of director liability index (0-10)      | 6.0  |
| Ease of shareholder suits index (0-10)         | 5.0  |
| Extent of shareholder rights index (0-6)       | 0.0  |
| Extent of ownership and control index (0-7)    | 0.0  |
| Extent of corporate transparency index (0-7)   | 0.0  |
|                                                |      |
| Paying Taxes (rank)                            | 134  |
| Score of paying taxes (0-100)                  | 62.6 |
| Payments (number per year)                     | 23   |
| Time (hours per year)                          | 183  |
| Total tax and contribution rate (% of profit)  | 38.3 |
| Postfiling index (0-100)                       | 21.8 |

|   | Trading across Borders (rank)                        | 140  |  |
|---|------------------------------------------------------|------|--|
|   | Score of trading across borders (0-100)              | 61.0 |  |
|   | Time to export                                       |      |  |
|   | Documentary compliance (hours)                       | 49   |  |
|   | Border compliance (hours)                            | 70   |  |
|   | Cost to export                                       |      |  |
|   | Documentary compliance (USD)                         | 117  |  |
|   | Border compliance (USD)                              | 868  |  |
|   | Time to export                                       |      |  |
|   | Documentary compliance (hours)                       | 58   |  |
|   | Border compliance (hours)                            | 99   |  |
|   | Cost to export                                       |      |  |
|   | Documentary compliance (USD)                         | 150  |  |
|   | Border compliance (USD)                              | 595  |  |
| ~ | Enforcing Contracts (rank)                           | 136  |  |
|   | Score of enforcing contracts (0-100)                 | 50.0 |  |
|   | Time (days)                                          | 811  |  |
|   | Cost (% of claim value)                              | 33.6 |  |
|   | Quality of judicial processes index (0-18)           | 8.0  |  |
|   |                                                      |      |  |
|   | Resolving Insolvency (rank)                          | 135  |  |
|   | Score of resolving insolvency (0-100)                | 34.8 |  |
|   | Recovery rate (cents on the dollar)                  | 12.4 |  |
|   | Time (years)                                         | 3.0  |  |
|   | Cost (% of estate)                                   | 8.5  |  |
|   | Outcome (0 as piecemeal sale and 1 as going concern) | 0    |  |
|   | Strength of insolvency framework index (0-16)        | 9.0  |  |