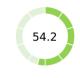

| Getting Credit (rank)                          | 80   |
|------------------------------------------------|------|
| Score of getting credit (0-100)                | 60.0 |
| Strength of legal rights index (0-12)          | 6    |
| Depth of credit information index (0-8)        | 6    |
| Credit registry coverage (% of adults)         | 19.8 |
| Credit bureau coverage (% of adults)           | 0.0  |
| Protecting Minority Investors (rank)           | 179  |
| Score of protecting minority investors (0-100) | 20.0 |
| Extent of disclosure index (0-10)              | 6.0  |
| Extent of director liability index (0-10)      | 1.0  |
| Ease of shareholder suits index (0-10)         | 3.0  |
| Extent of shareholder rights index (0-6)       | 0.0  |
| Extent of ownership and control index (0-7)    | 0.0  |
| Extent of corporate transparency index (0-7)   | 0.0  |
| Paying Taxes (rank)                            | 157  |
| Score of paying taxes (0-100)                  | 54.2 |
| Payments (number per year)                     | 35   |
| Time (hours per year)                          | 362  |
| Total tax and contribution rate (% of profit)  | 24.1 |
| Postfiling index (0-100)                       | 18.6 |
|                                                |      |