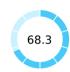

## **Topic Scores**

| Starting a Business (rank)                                   | 181   |
|--------------------------------------------------------------|-------|
| Score of starting a business (0-100)                         | 62.7  |
| Procedures (number)                                          | 9     |
| Time (days)                                                  | 173   |
| Cost (number)                                                | 4.6   |
| Paid-in min. capital (% of income per capita)                | 0.0   |
| Dealing with Construction Permits (rank)                     | 99    |
| Score of dealing with construction permits (0-100)           | 68.3  |
| Procedures (number)                                          | 12    |
| Time (days)                                                  | 92    |
| Cost (% of warehouse value)                                  | 4.6   |
| Building quality control index (0-15)                        | 6.5   |
| Getting Electricity (rank)                                   | 144   |
| Score of getting electricity (0-100)                         | 58.0  |
| Procedures (number)                                          | 7     |
| Time (days)                                                  | 87    |
| Cost (% of income per capita)                                | 705.2 |
| Reliability of supply and transparency of tariff index (0-8) | 3     |
| Registering Property (rank)                                  | 88    |
| Score of registering property (0-100)                        | 64.9  |
| Procedures (number)                                          | 6     |
| Time (days)                                                  | 28    |
| Cost (% of property value)                                   | 3.1   |
| Quality of the land administration index (0-30)              | 10.5  |
|                                                              |       |