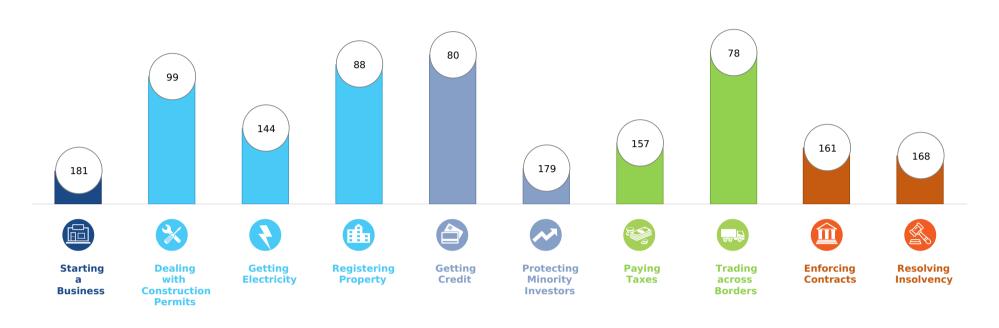

## Rankings on Doing Business topics - Lao PDR

## **Topic Scores**

| Starting a Business (rank)                                   | 181   |
|--------------------------------------------------------------|-------|
| Score of starting a business (0-100)                         | 62.7  |
| Procedures (number)                                          | 9     |
| Time (days)                                                  | 173   |
| Cost (number)                                                | 4.6   |
| Paid-in min. capital (% of income per capita)                | 0.0   |
| Dealing with Construction Permits (rank)                     | 99    |
| Score of dealing with construction permits (0-100)           | 68.3  |
| Procedures (number)                                          | 12    |
| Time (days)                                                  | 92    |
| Cost (% of warehouse value)                                  | 4.6   |
| Building quality control index (0-15)                        | 6.5   |
| Getting Electricity (rank)                                   | 144   |
| Score of getting electricity (0-100)                         | 58.0  |
| Procedures (number)                                          | 7     |
| Time (days)                                                  | 87    |
| Cost (% of income per capita)                                | 705.2 |
| Reliability of supply and transparency of tariff index (0-8) | 3     |
| Registering Property (rank)                                  | 88    |
| Score of registering property (0-100)                        | 64.9  |
| Procedures (number)                                          | 6     |
| Time (days)                                                  | 28    |
| Cost (% of property value)                                   | 3.1   |
| Quality of the land administration index (0-30)              | 10.5  |
|                                                              |       |

| Getting Credit (rank)                          | 80   |
|------------------------------------------------|------|
| Score of getting credit (0-100)                | 60.0 |
| Strength of legal rights index (0-12)          | 6    |
| Depth of credit information index (0-8)        | 6    |
| Credit registry coverage (% of adults)         | 19.8 |
| Credit bureau coverage (% of adults)           | 0.0  |
| Protecting Minority Investors (rank)           | 179  |
| Score of protecting minority investors (0-100) | 20.0 |
| Extent of disclosure index (0-10)              | 6.0  |
| Extent of director liability index (0-10)      | 1.0  |
| Ease of shareholder suits index (0-10)         | 3.0  |
| Extent of shareholder rights index (0-6)       | 0.0  |
| Extent of ownership and control index (0-7)    | 0.0  |
| Extent of corporate transparency index (0-7)   | 0.0  |
| Paying Taxes (rank)                            | 157  |
| Score of paying taxes (0-100)                  | 54.2 |
| Payments (number per year)                     | 35   |
| Time (hours per year)                          | 362  |
| Total tax and contribution rate (% of profit)  | 24.1 |
| Postfiling index (0-100)                       | 18.6 |
|                                                |      |

| Trading across Borders (rank)                        | 78             |
|------------------------------------------------------|----------------|
| Score of trading across borders (0-100)              | 78.1           |
| Time to export                                       |                |
| Documentary compliance (hours)                       | 60             |
| Border compliance (hours)                            | 9              |
| Cost to export                                       |                |
| Documentary compliance (USD)                         | 235            |
| Border compliance (USD)                              | 140            |
| Time to export                                       |                |
| Documentary compliance (hours)                       | 60             |
| Border compliance (hours)                            | 11             |
| Cost to export                                       |                |
| Documentary compliance (USD)                         | 115            |
| Border compliance (USD)                              | 224            |
| Enforcing Contracts (rank)                           | 161            |
| Score of enforcing contracts (0-100)                 | 42.0           |
| Time (days)                                          | 828            |
| Cost (% of claim value)                              | 31.6           |
| Quality of judicial processes index (0-18)           | 3.5            |
| Resolving Insolvency (rank)                          | 168            |
| Score of resolving insolvency (0-100)                | 0.0            |
| Recovery rate (cents on the dollar)                  | No<br>Practice |
| Time (years)                                         | No<br>Practice |
| Cost (% of estate)                                   | No<br>Practice |
| Outcome (0 as piecemeal sale and 1 as going concern) | 0              |
| Strength of insolvency framework index (0-16)        | No<br>Practice |