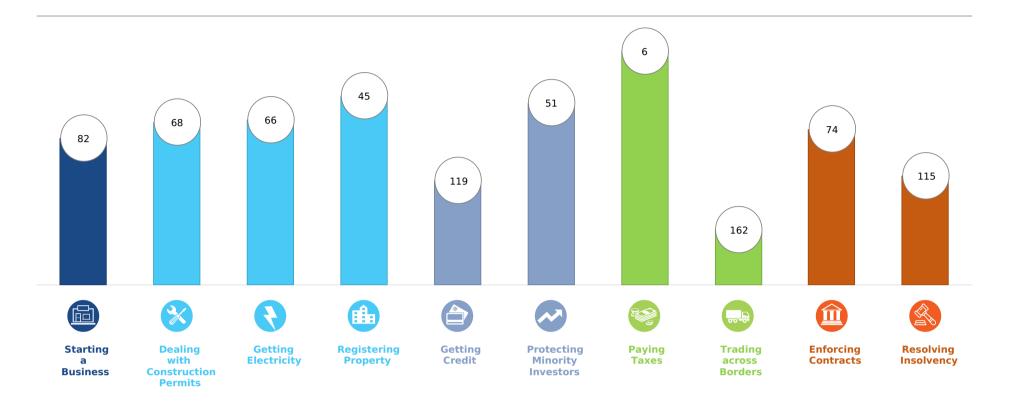

## Rankings on Doing Business topics - Kuwait

## **Topic Scores**

| ~ | Starting a Business (rank)                                   | 82   |
|---|--------------------------------------------------------------|------|
|   | Score of starting a business (0-100)                         | 88.4 |
|   | Procedures (number)                                          | 5.5  |
|   | Time (days)                                                  | 19.5 |
|   | Cost (number)                                                | 1.7  |
|   | Paid-in min. capital (% of income per capita)                | 0.0  |
| ~ | Dealing with Construction Permits (rank)                     | 68   |
|   | Score of dealing with construction permits (0-100)           | 71.9 |
|   | Procedures (number)                                          | 19   |
|   | Time (days)                                                  | 103  |
|   | Cost (% of warehouse value)                                  | 5.5  |
|   | Building quality control index (0-15)                        | 14.0 |
| ~ | Getting Electricity (rank)                                   | 66   |
|   | Score of getting electricity (0-100)                         | 81.9 |
|   | Procedures (number)                                          | 5    |
|   | Time (days)                                                  | 49   |
|   | Cost (% of income per capita)                                | 55.7 |
|   | Reliability of supply and transparency of tariff index (0-8) | 6    |
| ~ | Registering Property (rank)                                  | 45   |
|   | Score of registering property (0-100)                        | 75.1 |
|   | Procedures (number)                                          | 7    |
|   | Time (days)                                                  | 17   |
|   | Cost (% of property value)                                   | 0.5  |
|   | Quality of the land administration index (0-30)              | 18.5 |
|   |                                                              |      |

| ~ | Getting Credit (rank)                          | 119  |
|---|------------------------------------------------|------|
|   | Score of getting credit (0-100)                | 45.0 |
|   | Strength of legal rights index (0-12)          | 1    |
|   | Depth of credit information index (0-8)        | 8    |
|   | Credit registry coverage (% of adults)         | 16.8 |
|   | Credit bureau coverage (% of adults)           | 31.6 |
| ~ | Protecting Minority Investors (rank)           | 51   |
|   | Score of protecting minority investors (0-100) | 66.0 |
|   | Extent of disclosure index (0-10)              | 5.0  |
|   | Extent of director liability index (0-10)      | 9.0  |
|   | Ease of shareholder suits index (0-10)         | 4.0  |
|   | Extent of shareholder rights index (0-6)       | 2.0  |
|   | Extent of ownership and control index (0-7)    | 6.0  |
|   | Extent of corporate transparency index (0-7)   | 7.0  |
|   | Paying Taxes (rank)                            | 6    |
|   | Score of paying taxes (0-100)                  | 92.5 |
|   | Payments (number per year)                     | 12   |
|   | Time (hours per year)                          | 98   |
|   | Total tax and contribution rate (% of profit)  | 13.0 |
|   | Postfiling index (0-100)                       |      |
|   |                                                |      |
|   |                                                |      |

| / | Trading across Borders (rank)                 | 162  |
|---|-----------------------------------------------|------|
|   | Score of trading across borders (0-100)       | 52.6 |
|   | Time to export                                |      |
|   | Documentary compliance (hours)                | 72   |
|   | Border compliance (hours)                     | 84   |
|   | Cost to export                                |      |
|   | Documentary compliance (USD)                  | 227  |
|   | Border compliance (USD)                       | 665  |
|   | Time to export                                |      |
|   | Documentary compliance (hours)                | 96   |
|   | Border compliance (hours)                     | 72   |
|   | Cost to export                                |      |
|   | Documentary compliance (USD)                  | 332  |
|   | Border compliance (USD)                       | 634  |
|   |                                               |      |
|   | Enforcing Contracts (rank)                    | 74   |
|   | Score of enforcing contracts (0-100)          | 61.4 |
|   | Time (days)                                   | 566  |
|   | Cost (% of claim value)                       | 18.6 |
|   | Quality of judicial processes index (0-18)    | 7.5  |
|   | Resolving Insolvency (rank)                   | 115  |
|   | Score of resolving insolvency (0-100)         | 39.2 |
|   | Recovery rate (cents on the dollar)           | 32.2 |
|   | Time (years)                                  | 4.2  |
|   | Cost (% of estate)                            | 10.0 |
|   | Outcome (0 as piecemeal sale and 1 as going   | 0    |
|   | concern)                                      | O    |
|   | Strength of insolvency framework index (0-16) | 7.0  |
|   |                                               |      |