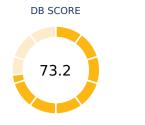

## Ease of Doing Business in



| Region          | Europe & Central Asia |
|-----------------|-----------------------|
| Income Category | Upper middle income   |
| Population      | 1,845,300             |
| City Covered    | Pristina              |



DB RANK



## Rankings on Doing Business topics - Kosovo



## **Topic Scores**





















| Starting a Business (rank)                                   | 12    |
|--------------------------------------------------------------|-------|
| Score of starting a business (0-100)                         | 95.9  |
| Procedures (number)                                          | 3     |
| Time (days)                                                  | 4.5   |
| Cost (number)                                                | 1.4   |
| Paid-in min. capital (% of income per capita)                | 0.0   |
| Dealing with Construction Permits (rank)                     | 160   |
| Score of dealing with construction permits (0-100)           | 55.3  |
| Procedures (number)