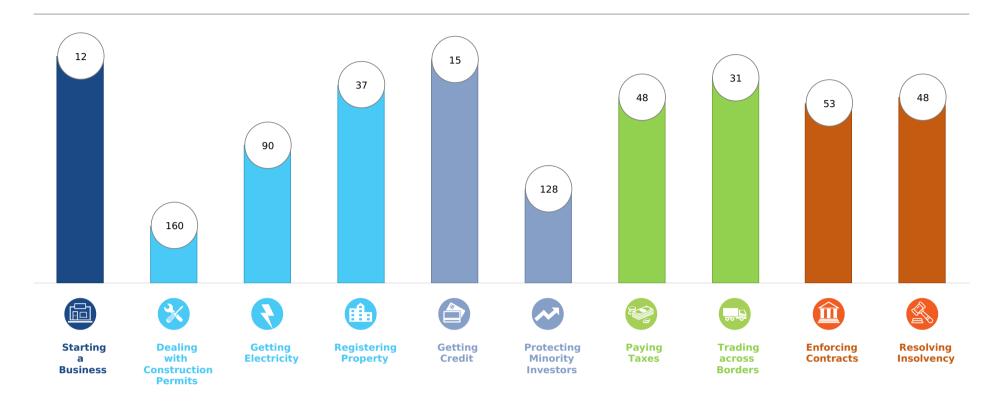

## Rankings on Doing Business topics - Kosovo

## **Topic Scores**

| Starting a Business (rank)                                   | 12    |
|--------------------------------------------------------------|-------|
| Score of starting a business (0-100)                         | 95.9  |
| Procedures (number)                                          | 3     |
| Time (days)                                                  | 4.5   |
| Cost (number)                                                | 1.4   |
| Paid-in min. capital (% of income per capita)                | 0.0   |
| Dealing with Construction Permits (rank)                     | 160   |
| Score of dealing with construction permits (0-100)           | 55.3  |
| Procedures (number)                                          | 18    |
| Time (days)                                                  | 237   |
| Cost (% of warehouse value)                                  | 5.2   |
| Building quality control index (0-15)                        | 9.0   |
| Getting Electricity (rank)                                   | 90    |
| Score of getting electricity (0-100)                         | 73.9  |
| Procedures (number)                                          | 7     |
| Time (days)                                                  | 36    |
| Cost (% of income per capita)                                | 406.2 |
| Reliability of supply and transparency of tariff index (0-8) | 6     |
| Registering Property (rank)                                  | 37    |
| Score of registering property (0-100)                        | 77.5  |
| Procedures (number)                                          | 6     |
| Time (days)                                                  | 32    |
| Cost (% of property value)                                   | 0.3   |
| Quality of the land administration index (0-30)              | 20.5  |

|   | Getting Credit (rank)                          | 15   |
|---|------------------------------------------------|------|
|   | Score of getting credit (0-100)                | 85.0 |
|   | Strength of legal rights index (0-12)          | 11   |
|   | Depth of credit information index (0-8)        | 6    |
|   | Credit registry coverage (% of adults)         | 41.4 |
|   | Credit bureau coverage (% of adults)           | 0.0  |
| V | Protecting Minority Investors (rank)           | 128  |
|   | Score of protecting minority investors (0-100) | 40.0 |
|   | Extent of disclosure index (0-10)              | 9.0  |
|   | Extent of director liability index (0-10)      | 6.0  |
|   | Ease of shareholder suits index (0-10)         | 5.0  |
|   | Extent of shareholder rights index (0-6)       | 0.0  |
|   | Extent of ownership and control index (0-7)    | 0.0  |
|   | Extent of corporate transparency index (0-7)   | 0.0  |
|   | Paying Taxes (rank)                            | 48   |
|   | Score of paying taxes (0-100)                  | 81.9 |
|   | Payments (number per year)                     | 10   |
|   | Time (hours per year)                          | 154  |
|   | Total tax and contribution rate (% of profit)  | 15.2 |
|   | Postfiling index (0-100)                       | 55.5 |
|   |                                                |      |
|   |                                                |      |

| Trading across Borders (rank)                        | 31   |
|------------------------------------------------------|------|
| Score of trading across borders (0-100)              | 94.2 |
| Time to export                                       |      |
| Documentary compliance (hours)                       | 5    |
| Border compliance (hours)                            | 4    |
| Cost to export                                       |      |
| Documentary compliance (USD)                         | 50   |
| Border compliance (USD)                              | 105  |
| Time to export                                       |      |
| Documentary compliance (hours)                       | 6    |
| Border compliance (hours)                            | 6    |
| Cost to export                                       |      |
| Documentary compliance (USD)                         | 42   |
| Border compliance (USD)                              | 128  |
| Enforcing Contracts (rank)                           | 53   |
| Score of enforcing contracts (0-100)                 | 64.7 |
| Time (days)                                          | 330  |
| Cost (% of claim value)                              | 34.4 |
| Quality of judicial processes index (0-18)           | 9.0  |
| Resolving Insolvency (rank)                          | 48   |
| Score of resolving insolvency (0-100)                | 63.5 |
| Recovery rate (cents on the dollar)                  | 39.6 |
| Time (years)                                         | 2.0  |
| Cost (% of estate)                                   | 15.0 |
| Outcome (0 as piecemeal sale and 1 as going concern) | 0    |
| Strength of insolvency framework index (0-16)        | 13.5 |
|                                                      |      |