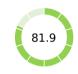

|   | Getting Credit (rank)                          | 15   |
|---|------------------------------------------------|------|
|   | Score of getting credit (0-100)                | 85.0 |
|   | Strength of legal rights index (0-12)          | 11   |
|   | Depth of credit information index (0-8)        | 6    |
|   | Credit registry coverage (% of adults)         | 41.4 |
|   | Credit bureau coverage (% of adults)           | 0.0  |
| V | Protecting Minority Investors (rank)           | 128  |
|   | Score of protecting minority investors (0-100) | 40.0 |
|   | Extent of disclosure index (0-10)              | 9.0  |
|   | Extent of director liability index (0-10)      | 6.0  |
|   | Ease of shareholder suits index (0-10)         | 5.0  |
|   | Extent of shareholder rights index (0-6)       | 0.0  |
|   | Extent of ownership and control index (0-7)    | 0.0  |
|   | Extent of corporate transparency index (0-7)   | 0.0  |
|   | Paying Taxes (rank)                            | 48   |
|   | Score of paying taxes (0-100)                  | 81.9 |
|   | Payments (number per year)                     | 10   |
|   | Time (hours per year)                          | 154  |
|   | Total tax and contribution rate (% of profit)  | 15.2 |
|   | Postfiling index (0-100)                       | 55.5 |
|   |                                                |      |
|   |                                                |      |