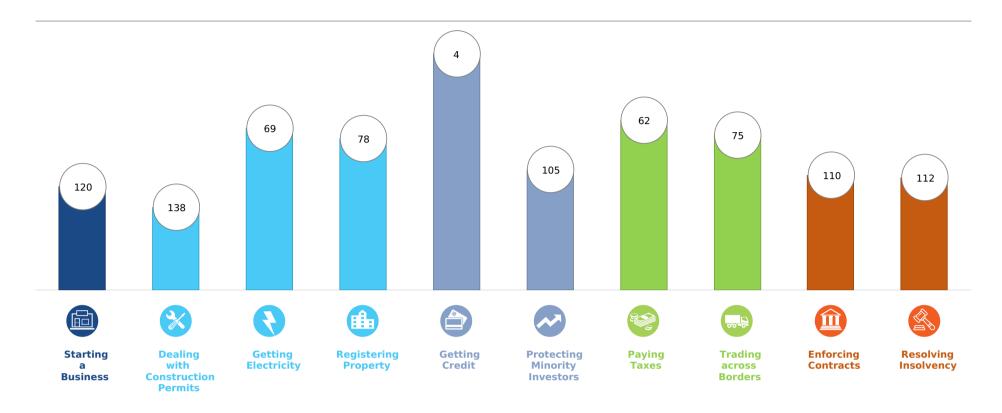

## Rankings on Doing Business topics - Jordan

## **Topic Scores**

| Starting a Business (rank)                                   | 120   |
|--------------------------------------------------------------|-------|
| Score of starting a business (0-100)                         | 84.5  |
| Procedures (number)                                          | 7.5   |
| Fime (days)                                                  | 12.5  |
| Cost (number)                                                | 23.3  |
| Paid-in min. capital (% of income per capita)                | 0.1   |
| Dealing with Construction Permits (rank)                     | 138   |
| Score of dealing with construction permits (0-100)           | 60.3  |
| Procedures (number)                                          | 20    |
| Γime (days)                                                  | 66    |
| Cost (% of warehouse value)                                  | 12.1  |
| Building quality control index (0-15)                        | 11.0  |
| Getting Electricity (rank)                                   | 69    |
| Score of getting electricity (0-100)                         | 80.5  |
| Procedures (number)                                          | 5     |
| Time (days)                                                  | 55    |
| Cost (% of income per capita)                                | 285.3 |
| Reliability of supply and transparency of tariff index (0-8) | 6     |
| Registering Property (rank)                                  | 78    |
| Score of registering property (0-100)                        | 66.4  |
| Procedures (number)                                          | 6     |
| Time (days)                                                  | 17    |
| Cost (% of property value)                                   | 9.0   |
| Quality of the land administration index (0-30)              | 22.5  |
|                                                              |       |

| ~ | Getting Credit (rank)                          | 4    |
|---|------------------------------------------------|------|
|   | Score of getting credit (0-100)                | 95.0 |
|   | Strength of legal rights index (0-12)          | 11   |
|   | Depth of credit information index (0-8)        | 8    |
|   | Credit registry coverage (% of adults)         | 5.0  |
|   | Credit bureau coverage (% of adults)           | 22.9 |
|   | Protecting Minority Investors (rank)           | 105  |
|   | Score of protecting minority investors (0-100) | 50.0 |
|   | Extent of disclosure index (0-10)              | 4.0  |
|   | Extent of director liability index (0-10)      | 4.0  |
|   | Ease of shareholder suits index (0-10)         | 3.0  |
|   | Extent of shareholder rights index (0-6)       | 2.0  |
|   | Extent of ownership and control index (0-7)    | 6.0  |
|   | Extent of corporate transparency index (0-7)   | 6.0  |
| / | Paying Taxes (rank)                            | 62   |
|   | Score of paying taxes (0-100)                  | 78.7 |
|   | Payments (number per year)                     | 9    |
|   | Time (hours per year)                          | 97   |
|   | Total tax and contribution rate (% of profit)  | 28.6 |
|   |                                                |      |

| Trading across Borders (rank)                        | 75   |
|------------------------------------------------------|------|
| Score of trading across borders (0-100)              | 79.0 |
| Time to export                                       |      |
| Documentary compliance (hours)                       | 6    |
| Border compliance (hours)                            | 53   |
| Cost to export                                       |      |
| Documentary compliance (USD)                         | 100  |
| Border compliance (USD)                              | 131  |
| Time to export                                       |      |
| Documentary compliance (hours)                       | 55   |
| Border compliance (hours)                            | 79   |
| Cost to export                                       |      |
| Documentary compliance (USD)                         | 190  |
| Border compliance (USD)                              | 206  |
| Enforcing Contracts (rank)                           | 110  |
| Score of enforcing contracts (0-100)                 | 55.6 |
| Time (days)                                          | 642  |
| Cost (% of claim value)                              | 31.2 |
| Quality of judicial processes index (0-18)           | 8.0  |
| Resolving Insolvency (rank)                          | 112  |
| Score of resolving insolvency (0-100)                | 39.7 |
| Recovery rate (cents on the dollar)                  | 27.3 |
| Time (years)                                         | 3.0  |
| Cost (% of estate)                                   | 20.0 |
| Outcome (0 as piecemeal sale and 1 as going concern) | 0    |
| Strength of insolvency framework index (0-16)        | 8.0  |