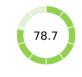

| ~ | Getting Credit (rank)                          | 4    |
|---|------------------------------------------------|------|
|   | Score of getting credit (0-100)                | 95.0 |
|   | Strength of legal rights index (0-12)          | 11   |
|   | Depth of credit information index (0-8)        | 8    |
|   | Credit registry coverage (% of adults)         | 5.0  |
|   | Credit bureau coverage (% of adults)           | 22.9 |
|   | Protecting Minority Investors (rank)           | 105  |
|   | Score of protecting minority investors (0-100) | 50.0 |
|   | Extent of disclosure index (0-10)              | 4.0  |
|   | Extent of director liability index (0-10)      | 4.0  |
|   | Ease of shareholder suits index (0-10)         | 3.0  |
|   | Extent of shareholder rights index (0-6)       | 2.0  |
|   | Extent of ownership and control index (0-7)    | 6.0  |
|   | Extent of corporate transparency index (0-7)   | 6.0  |
| / | Paying Taxes (rank)                            | 62   |
|   | Score of paying taxes (0-100)                  | 78.7 |
|   | Payments (number per year)                     | 9    |
|   | Time (hours per year)                          | 97   |
|   | Total tax and contribution rate (% of profit)  | 28.6 |
|   |                                                |      |