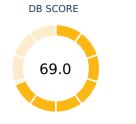

## Ease of Doing Business in Jordan



| Region          | Middle East & North Africa |
|-----------------|----------------------------|
| Income Category | Upper middle income        |
| Population      | 9,956,011                  |
| City Covered    | Amman                      |



DB RANK



## Rankings on Doing Business topics - Jordan



## **Topic Scores**





















| Starting a Business (rank)                                   | 120   |
|--------------------------------------------------------------|-------|
| Score of starting a business (0-100)                         | 84.5  |
| Procedures (number)                                          | 7.5   |
| Fime (days)                                                  | 12.5  |
| Cost (number)                                                | 23.3  |
| Paid-in min. capital (% of income per capita)                | 0.1   |
| Dealing with Construction Permits (rank)                     | 138   |
| Score of dealing with construction permits (0-100)           | 60.3  |
| Procedures (number)