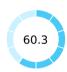

## **Topic Scores**

| Starting a Business (rank)                                   | 120   |
|--------------------------------------------------------------|-------|
| Score of starting a business (0-100)                         | 84.5  |
| Procedures (number)                                          | 7.5   |
| Fime (days)                                                  | 12.5  |
| Cost (number)                                                | 23.3  |
| Paid-in min. capital (% of income per capita)                | 0.1   |
| Dealing with Construction Permits (rank)                     | 138   |
| Score of dealing with construction permits (0-100)           | 60.3  |
| Procedures (number)                                          | 20    |
| Γime (days)                                                  | 66    |
| Cost (% of warehouse value)                                  | 12.1  |
| Building quality control index (0-15)                        | 11.0  |
| Getting Electricity (rank)                                   | 69    |
| Score of getting electricity (0-100)                         | 80.5  |
| Procedures (number)                                          | 5     |
| Time (days)                                                  | 55    |
| Cost (% of income per capita)                                | 285.3 |
| Reliability of supply and transparency of tariff index (0-8) | 6     |
| Registering Property (rank)                                  | 78    |
| Score of registering property (0-100)                        | 66.4  |
| Procedures (number)                                          | 6     |
| Time (days)                                                  | 17    |
| Cost (% of property value)                                   | 9.0   |
| Quality of the land administration index (0-30)              | 22.5  |
|                                                              |       |