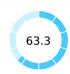

## **Topic Scores**

| Starting a Business (rank)                                   | 87    |
|--------------------------------------------------------------|-------|
| Score of starting a business (0-100)                         | 88.2  |
| Procedures (number)                                          | 6     |
| Time (days)                                                  | 7     |
| Cost (number)                                                | 4.5   |
| Paid-in min. capital (% of income per capita)                | 36.2  |
| Dealing with Construction Permits (rank)                     | 108   |
| Score of dealing with construction permits (0-100)           | 67.0  |
| Procedures (number)                                          | 22    |
| Time (days)                                                  | 192.5 |
| Cost (% of warehouse value)                                  | 0.6   |
| Building quality control index (0-15)                        | 13.0  |
| Getting Electricity (rank)                                   | 125   |
| Score of getting electricity (0-100)                         | 63.3  |
| Procedures (number)                                          | 5     |
| Time (days)                                                  | 257   |
| Cost (% of income per capita)                                | 74.7  |
| Reliability of supply and transparency of tariff index (0-8) | 7     |
| Registering Property (rank)                                  | 29    |
| Score of registering property (0-100)                        | 80.1  |
| Procedures (number)                                          | 4     |
| Time (days)                                                  | 17.5  |
| Cost (% of property value)                                   | 5.0   |
| Quality of the land administration index (0-30)              | 26.0  |