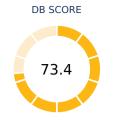

## Ease of Doing Business in

| Region          | OECD high income |
|-----------------|------------------|
| Income Category | High income      |
| Population      | 9,768,785        |
| City Covered    | Budapest         |