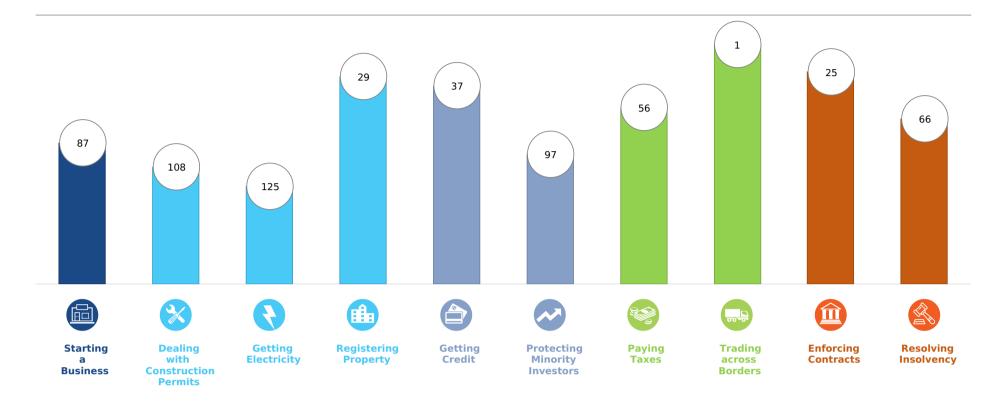

## **Topic Scores**

| Starting a Business (rank)                                   | 87    |
|--------------------------------------------------------------|-------|
| Score of starting a business (0-100)                         | 88.2  |
| Procedures (number)                                          | 6     |
| Time (days)                                                  | 7     |
| Cost (number)                                                | 4.5   |
| Paid-in min. capital (% of income per capita)                | 36.2  |
| Dealing with Construction Permits (rank)                     | 108   |
| Score of dealing with construction permits (0-100)           | 67.0  |
| Procedures (number)                                          | 22    |
| Time (days)                                                  | 192.5 |
| Cost (% of warehouse value)                                  | 0.6   |
| Building quality control index (0-15)                        | 13.0  |
| Getting Electricity (rank)                                   | 125   |
| Score of getting electricity (0-100)                         | 63.3  |
| Procedures (number)                                          | 5     |
| Time (days)                                                  | 257   |
| Cost (% of income per capita)                                | 74.7  |
| Reliability of supply and transparency of tariff index (0-8) | 7     |
| Registering Property (rank)                                  | 29    |
| Score of registering property (0-100)                        | 80.1  |
| Procedures (number)                                          | 4     |
| Time (days)                                                  | 17.5  |
| Cost (% of property value)                                   | 5.0   |
| Quality of the land administration index (0-30)              | 26.0  |

| Getting Credit (rank)                          | 37   |
|------------------------------------------------|------|
| Score of getting credit (0-100)                | 75.0 |
| Strength of legal rights index (0-12)          | 9    |
| Depth of credit information index (0-8)        | 6    |
| Credit registry coverage (% of adults)         | 0.0  |
| Credit bureau coverage (% of adults)           | 91.1 |
| Protecting Minority Investors (rank)           | 97   |
| Score of protecting minority investors (0-100) | 54.0 |
| Extent of disclosure index (0-10)              | 2.0  |
| Extent of director liability index (0-10)      | 4.0  |
| Ease of shareholder suits index (0-10)         | 7.0  |
| Extent of shareholder rights index (0-6)       | 4.0  |
| Extent of ownership and control index (0-7)    | 5.0  |
| Extent of corporate transparency index (0-7)   | 5.0  |
| Paying Taxes (rank)                            | 56   |
| Score of paying taxes (0-100)                  | 80.6 |
| Payments (number per year)                     | 11   |
| Time (hours per year)                          | 277  |
| Total tax and contribution rate (% of profit)  | 37.9 |
| Postfiling index (0-100)                       | 87.5 |

| Trading across Borders (rank)                        | 1    |
|------------------------------------------------------|------|
| Score of trading across borders (0-100)              | 100  |
| Time to export                                       |      |
| Documentary compliance (hours)                       | 1    |
| Border compliance (hours)                            | 0    |
| Cost to export                                       |      |
| Documentary compliance (USD)                         | 0    |
| Border compliance (USD)                              | 0    |
| Time to export                                       |      |
| Documentary compliance (hours)                       | 1    |
| Border compliance (hours)                            | 0    |
| Cost to export                                       |      |
| Documentary compliance (USD)                         | 0    |
| Border compliance (USD)                              | 0    |
| Enforcing Contracts (rank)                           | 25   |
| Score of enforcing contracts (0-100)                 | 71.0 |
| Time (days)                                          | 605  |
| Cost (% of claim value)                              | 15.0 |
| Quality of judicial processes index (0-18)           | 12.5 |
| Resolving Insolvency (rank)                          | 66   |
| Score of resolving insolvency (0-100)                | 55.0 |
| Recovery rate (cents on the dollar)                  | 44.2 |
| Time (years)                                         | 2.0  |
| Cost (% of estate)                                   | 14.5 |
| Outcome (0 as piecemeal sale and 1 as going concern) | 0    |
| Strength of insolvency framework index (0-16)        | 10.0 |