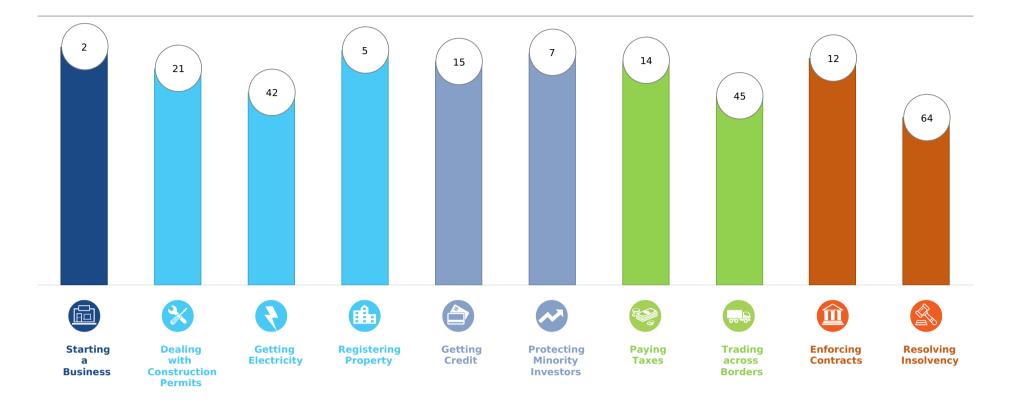

## **Topic Scores**

| Starting a Business (rank)                                   | 2     |
|--------------------------------------------------------------|-------|
| Score of starting a business (0-100)                         | 99.6  |
| Procedures (number)                                          | 1     |
| Time (days)                                                  | 1     |
| Cost (number)                                                | 2.1   |
| Paid-in min. capital (% of income per capita)                | 0.0   |
| Dealing with Construction Permits (rank)                     | 21    |
| Score of dealing with construction permits (0-100)           | 81.0  |
| Procedures (number)                                          | 11    |
| Time (days)                                                  | 63    |
| Cost (% of warehouse value)                                  | 0.3   |
| Building quality control index (0-15)                        | 9.0   |
| Getting Electricity (rank)                                   | 42    |
| Score of getting electricity (0-100)                         | 84.4  |
| Procedures (number)                                          | 3     |
| Time (days)                                                  | 71    |
| Cost (% of income per capita)                                | 145.0 |
| Reliability of supply and transparency of tariff index (0-8) | 5     |
| Registering Property (rank)                                  | 5     |
| Score of registering property (0-100)                        | 92.9  |
| Procedures (number)                                          | 1     |
| Time (days)                                                  | 1     |
| Cost (% of property value)                                   | 0.0   |
| Quality of the land administration index (0-30)              | 21.5  |
|                                                              |       |

| Getting Credit (rank)                          | 15    |
|------------------------------------------------|-------|
| Score of getting credit (0-100)                | 85.0  |
| Strength of legal rights index (0-12)          | 9     |
| Depth of credit information index (0-8)        | 8     |
| Credit registry coverage (% of adults)         | 0.0   |
| Credit bureau coverage (% of adults)           | 100.0 |
| Protecting Minority Investors (rank)           | 7     |
| Score of protecting minority investors (0-100) | 84.0  |
| Extent of disclosure index (0-10)              | 9.0   |
| Extent of director liability index (0-10)      | 6.0   |
| Ease of shareholder suits index (0-10)         | 9.0   |
| Extent of shareholder rights index (0-6)       | 5.0   |
| Extent of ownership and control index (0-7)    | 7.0   |
| Extent of corporate transparency index (0-7)   | 6.0   |
| Paying Taxes (rank)                            | 14    |
| Score of paying taxes (0-100)                  | 89.2  |
| Payments (number per year)                     | 5     |
| Time (hours per year)                          | 216   |
| Total tax and contribution rate (% of profit)  | 9.9   |
| Postfiling index (0-100)                       | 85.9  |
|                                                |       |
|                                                |       |

| Trading across Borders (rank)                        | 45   |
|------------------------------------------------------|------|
| Score of trading across borders (0-100)              | 90.1 |
| Time to export                                       |      |
| Documentary compliance (hours)                       | 2    |
| Border compliance (hours)                            | 6    |
| Cost to export                                       |      |
| Documentary compliance (USD)                         | 0    |
| Border compliance (USD)                              | 112  |
| Time to export                                       |      |
| Documentary compliance (hours)                       | 2    |
| Border compliance (hours)                            | 15   |
| Cost to export                                       |      |
| Documentary compliance (USD)                         | 189  |
| Border compliance (USD)                              | 396  |
| Enforcing Contracts (rank)                           | 12   |
| Score of enforcing contracts (0-100)                 | 75.0 |
| Time (days)                                          | 285  |
| Cost (% of claim value)                              | 25.0 |
| Quality of judicial processes index (0-18)           | 12.0 |
| Resolving Insolvency (rank)                          | 64   |
| Score of resolving insolvency (0-100)                | 56.2 |
| Recovery rate (cents on the dollar)                  | 40.5 |
| Time (years)                                         | 2.0  |
| Cost (% of estate)                                   | 10.0 |
| Outcome (0 as piecemeal sale and 1 as going concern) | 0    |
| Strength of insolvency framework index (0-16)        | 11.0 |