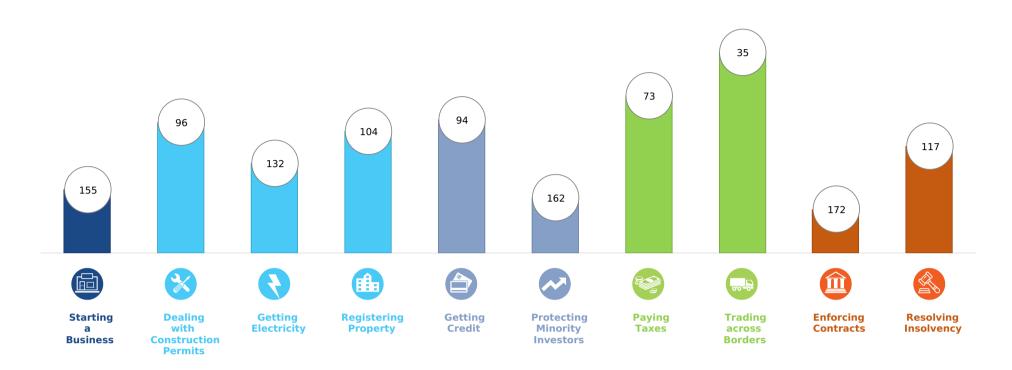

## Rankings on Doing Business topics - Eswatini

## **Topic Scores**

| ~ | Starting a Business (rank)                                   | 155   |
|---|--------------------------------------------------------------|-------|
|   | Score of starting a business (0-100)                         | 77.2  |
|   | Procedures (number)                                          | 12    |
|   | Time (days)                                                  | 21.5  |
|   | Cost (number)                                                | 10.7  |
|   | Paid-in min. capital (% of income per capita)                | 0.2   |
| V | Dealing with Construction Permits (rank)                     | 96    |
|   | Score of dealing with construction permits (0-100)           | 68.7  |
|   | Procedures (number)                                          | 14    |
|   | Time (days)                                                  | 116   |
|   | Cost (% of warehouse value)                                  | 3.4   |
|   | Building quality control index (0-15)                        | 8.0   |
| V | Getting Electricity (rank)                                   | 132   |
|   | Score of getting electricity (0-100)                         | 61.7  |
|   | Procedures (number)                                          | 6     |
|   | Time (days)                                                  | 125   |
|   | Cost (% of income per capita)                                | 542.6 |
|   | Reliability of supply and transparency of tariff index (0-8) | 4     |
| V | Registering Property (rank)                                  | 104   |
|   | Score of registering property (0-100)                        | 60.8  |
|   | Procedures (number)                                          | 9     |
|   | Time (days)                                                  | 21    |
|   | Cost (% of property value)                                   | 7.3   |
|   | Quality of the land administration index (0-30)              | 20.5  |
|   |                                                              |       |

| Getting Credit (rank)  Score of getting credit (0-100)  Strength of legal rights index (0-12)  Depth of credit information index (0-8) | 55.0 |
|----------------------------------------------------------------------------------------------------------------------------------------|------|
|                                                                                                                                        |      |
| Depth of credit information index (0-8)                                                                                                | 4    |
| Depth of credit information mack (0-0)                                                                                                 | 7    |
| Credit registry coverage (% of adults)                                                                                                 | 0.0  |
| Credit bureau coverage (% of adults)                                                                                                   | 54.2 |
| Protecting Minority Investors (rank)                                                                                                   | 162  |
| Score of protecting minority investors (0-100)                                                                                         | 26.0 |
| Extent of disclosure index (0-10)                                                                                                      | 2.0  |
| Extent of director liability index (0-10)                                                                                              | 5.0  |
| Ease of shareholder suits index (0-10)                                                                                                 | 6.0  |
| Extent of shareholder rights index (0-6)                                                                                               | 0.0  |
| Extent of ownership and control index (0-7)                                                                                            | 0.0  |
| Extent of corporate transparency index (0-7)                                                                                           | 0.0  |
| Paying Taxes (rank)                                                                                                                    | 73   |
| Score of paying taxes (0-100)                                                                                                          | 77.1 |
| Payments (number per year)                                                                                                             | 33   |
| Time (hours per year)                                                                                                                  |      |
| Total tax and contribution rate (% of profit)                                                                                          |      |
| Postfiling index (0-100)                                                                                                               |      |

| Trading across Borders (rank)                        | 35   |
|------------------------------------------------------|------|
| Score of trading across borders (0-100)              | 92.9 |
| Time to export                                       |      |
| Documentary compliance (hours)                       | 2    |
| Border compliance (hours)                            | 2    |
| Cost to export                                       |      |
| Documentary compliance (USD)                         | 76   |
| Border compliance (USD)                              | 134  |
| Time to export                                       |      |
| Documentary compliance (hours)                       | 4    |
| Border compliance (hours)                            | 3    |
| Cost to export                                       |      |
| Documentary compliance (USD)                         | 76   |
| Border compliance (USD)                              | 134  |
| Enforcing Contracts (rank)                           | 172  |
| Score of enforcing contracts (0-100)                 | 36.7 |
| Time (days)                                          | 956  |
| Cost (% of claim value)                              | 56.1 |
| Quality of judicial processes index (0-18)           | 7.5  |
| Resolving Insolvency (rank)                          | 117  |
| Score of resolving insolvency (0-100)                | 38.9 |
| Recovery rate (cents on the dollar)                  | 37.4 |
| Time (years)                                         | 2.0  |
| Cost (% of estate)                                   | 14.5 |
| Outcome (0 as piecemeal sale and 1 as going concern) | 0    |
| Strength of insolvency framework index (0-16)        | 6.0  |