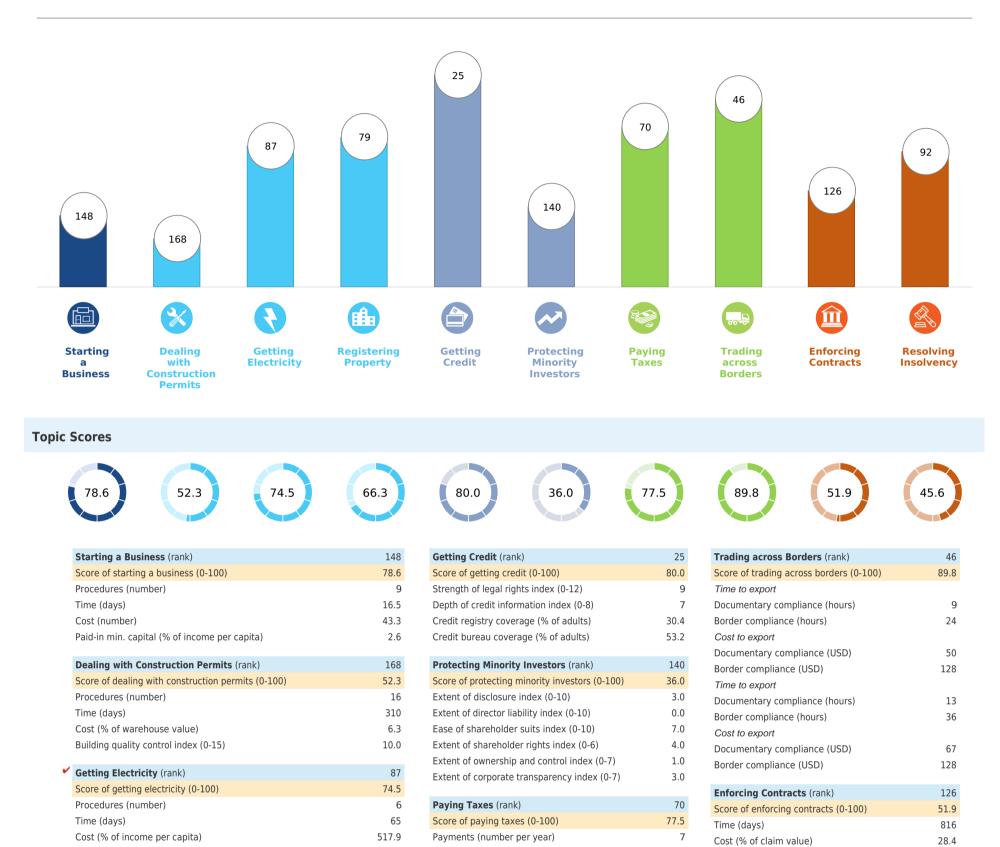

## **Rankings on Doing Business topics - El Salvador**

Procedures (number)

| cost (// of meenie per cupita)                               | 517.5 | raymenes (namber per year)                    |
|--------------------------------------------------------------|-------|-----------------------------------------------|
| Reliability of supply and transparency of tariff index (0-8) | 6     | Time (hours per year)                         |
|                                                              |       | Total tax and contribution rate (% of profit) |
| Registering Property (rank)                                  | 79    | Postfiling index (0-100)                      |
| Score of registering property (0-100)                        | 66.3  |                                               |

6

| Time (days)                                     | 31   |
|-------------------------------------------------|------|
| Cost (% of property value)                      | 3.8  |
| Quality of the land administration index (0-30) | 14.0 |

| Time (years)                                         | 3.5  |
|------------------------------------------------------|------|
| Cost (% of estate)                                   | 12.0 |
| Outcome (0 as piecemeal sale and 1 as going concern) | 0    |
| Strength of insolvency framework index (0-16)        | 9.0  |

8.0

92

45.6

32.4

Quality of judicial processes index (0-18)

Score of resolving insolvency (0-100)

Recovery rate (cents on the dollar)

Resolving Insolvency (rank)

168

36.4

49.5