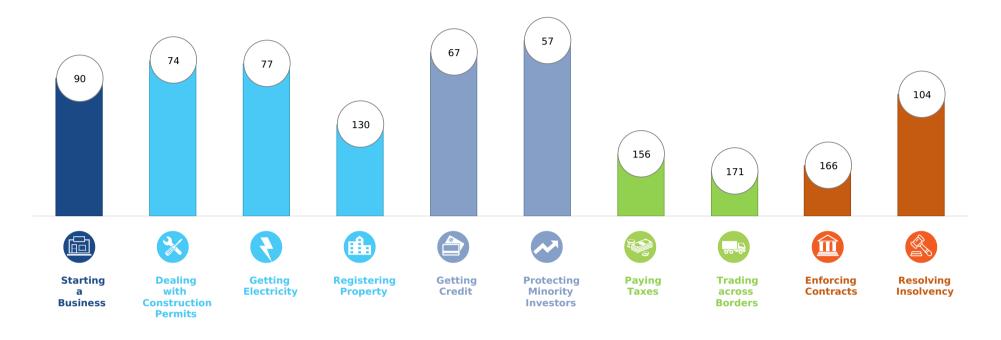

## **Topic Scores**

| ~ | Starting a Business (rank)                                   | 90    |
|---|--------------------------------------------------------------|-------|
|   | Score of starting a business (0-100)                         | 87.8  |
|   | Procedures (number)                                          | 5.5   |
|   | Time (days)                                                  | 12.5  |
|   | Cost (number)                                                | 20.3  |
|   | Paid-in min. capital (% of income per capita)                | 0.0   |
|   | Dealing with Construction Permits (rank)                     | 74    |
|   | Score of dealing with construction permits (0-100)           | 71.2  |
|   | Procedures (number)                                          | 20    |
|   | Time (days)                                                  | 173   |
|   | Cost (% of warehouse value)                                  | 1.3   |
|   | Building quality control index (0-15)                        | 14.0  |
| ~ | Getting Electricity (rank)                                   | 77    |
|   | Score of getting electricity (0-100)                         | 77.9  |
|   | Procedures (number)                                          | 5     |
|   | Time (days)                                                  | 53    |
|   | Cost (% of income per capita)                                | 180.2 |
|   | Reliability of supply and transparency of tariff index (0-8) | 5     |
|   | Registering Property (rank)                                  | 130   |
|   | Score of registering property (0-100)                        | 55.0  |
|   | Procedures (number)                                          | 9     |
|   | Time (days)                                                  | 76    |
|   | Cost (% of property value)                                   | 1.1   |
|   | Quality of the land administration index (0-30)              | 9.0   |

|   | C 111 C 111 ( 1)                               | 67   |
|---|------------------------------------------------|------|
|   | Getting Credit (rank)                          | 67   |
|   | Score of getting credit (0-100)                | 65.0 |
|   | Strength of legal rights index (0-12)          | 5    |
|   | Depth of credit information index (0-8)        | 8    |
|   | Credit registry coverage (% of adults)         | 9.5  |
|   | Credit bureau coverage (% of adults)           | 31.3 |
| ~ | Protecting Minority Investors (rank)           | 57   |
|   | Score of protecting minority investors (0-100) | 64.0 |
|   | Extent of disclosure index (0-10)              | 8.0  |
|   | Extent of director liability index (0-10)      | 3.0  |
|   | Ease of shareholder suits index (0-10)         | 3.0  |
|   | Extent of shareholder rights index (0-6)       | 6.0  |
|   | Extent of ownership and control index (0-7)    | 6.0  |
|   | Extent of corporate transparency index (0-7)   | 6.0  |
| V | Paying Taxes (rank)                            | 156  |
|   | Score of paying taxes (0-100)                  | 55.1 |
|   | Payments (number per year)                     | 27   |
|   | Time (hours per year)                          | 370  |
|   | Total tax and contribution rate (% of profit)  | 44.4 |
|   | Postfiling index (0-100)                       | 36.3 |
|   |                                                |      |
|   |                                                |      |
|   |                                                |      |

| Trading across Borders (rank)                        | 171   |
|------------------------------------------------------|-------|
| Score of trading across borders (0-100)              | 42.2  |
| Time to export                                       |       |
| Documentary compliance (hours)                       | 88    |
| Border compliance (hours)                            | 48    |
| Cost to export                                       |       |
| Documentary compliance (USD)                         | 100   |
| Border compliance (USD)                              | 258   |
| Time to export                                       |       |
| Documentary compliance (hours)                       | 265   |
| Border compliance (hours)                            | 240   |
| Cost to export                                       |       |
| Documentary compliance (USD)                         | 1,000 |
| Border compliance (USD)                              | 554   |
| Enforcing Contracts (rank)                           | 166   |
| Score of enforcing contracts (0-100)                 | 40.0  |
| Time (days)                                          | 1,010 |
| Cost (% of claim value)                              | 26.2  |
| Quality of judicial processes index (0-18)           | 4.0   |
| Resolving Insolvency (rank)                          | 104   |
| Score of resolving insolvency (0-100)                | 42.2  |
| Recovery rate (cents on the dollar)                  | 23.3  |
| Time (years)                                         | 2.5   |
| Cost (% of estate)                                   | 22.0  |
| Outcome (0 as piecemeal sale and 1 as going concern) | 0     |
| Strength of insolvency framework index (0-16)        | 9.5   |