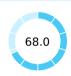

## **Topic Scores**

| / | Starting a Business (rank)                                   | 112   |
|---|--------------------------------------------------------------|-------|
|   | Score of starting a business (0-100)                         | 85.4  |
|   | Procedures (number)                                          | 7     |
|   | Time (days)                                                  | 16.5  |
|   | Cost (number)                                                | 13.7  |
|   | Paid-in min. capital (% of income per capita)                | 0.1   |
|   | Dealing with Construction Permits (rank)                     | 80    |
|   | Score of dealing with construction permits (0-100)           | 70.7  |
|   | Procedures (number)                                          | 15    |
|   | Time (days)                                                  | 206   |
|   | Cost (% of warehouse value)                                  | 2.4   |
|   | Building quality control index (0-15)                        | 13.0  |
|   | Getting Electricity (rank)                                   | 116   |
|   | Score of getting electricity (0-100)                         | 68.0  |
|   | Procedures (number)                                          | 7     |
|   | Time (days)                                                  | 67    |
|   | Cost (% of income per capita)                                | 209.5 |
|   | Reliability of supply and transparency of tariff index (0-8) | 5     |
|   | Registering Property (rank)                                  | 74    |
|   | Score of registering property (0-100)                        | 67.2  |
|   | Procedures (number)                                          | 6     |
|   | Time (days)                                                  | 33    |
|   | Cost (% of property value)                                   | 3.4   |
|   | Quality of the land administration index (0-30)              | 14.5  |
|   |                                                              |       |