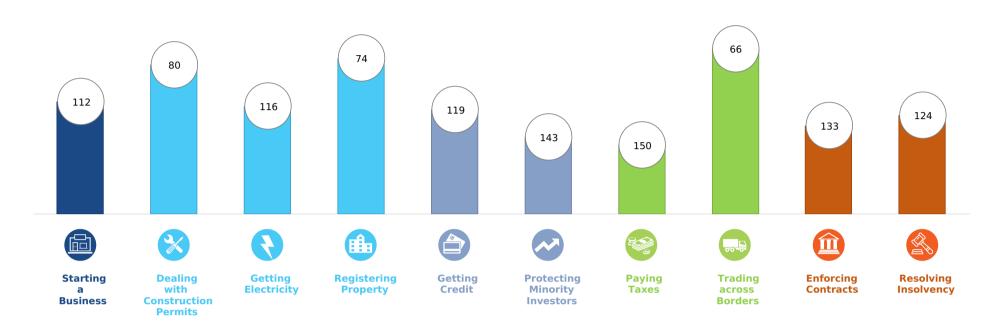

## Rankings on Doing Business topics - Dominican Republic

## **Topic Scores**

| / | Starting a Business (rank)                                   | 112   |
|---|--------------------------------------------------------------|-------|
|   | Score of starting a business (0-100)                         | 85.4  |
|   | Procedures (number)                                          | 7     |
|   | Time (days)                                                  | 16.5  |
|   | Cost (number)                                                | 13.7  |
|   | Paid-in min. capital (% of income per capita)                | 0.1   |
|   | Dealing with Construction Permits (rank)                     | 80    |
|   | Score of dealing with construction permits (0-100)           | 70.7  |
|   | Procedures (number)                                          | 15    |
|   | Time (days)                                                  | 206   |
|   | Cost (% of warehouse value)                                  | 2.4   |
|   | Building quality control index (0-15)                        | 13.0  |
|   | Getting Electricity (rank)                                   | 116   |
|   | Score of getting electricity (0-100)                         | 68.0  |
|   | Procedures (number)                                          | 7     |
|   | Time (days)                                                  | 67    |
|   | Cost (% of income per capita)                                | 209.5 |
|   | Reliability of supply and transparency of tariff index (0-8) | 5     |
|   | Registering Property (rank)                                  | 74    |
|   | Score of registering property (0-100)                        | 67.2  |
|   | Procedures (number)                                          | 6     |
|   | Time (days)                                                  | 33    |
|   | Cost (% of property value)                                   | 3.4   |
|   | Quality of the land administration index (0-30)              | 14.5  |
|   |                                                              |       |

| Getting Credit (rank)                          | 119   |
|------------------------------------------------|-------|
| Score of getting credit (0-100)                | 45.0  |
| Strength of legal rights index (0-12)          | 1     |
| Depth of credit information index (0-8)        | 8     |
| Credit registry coverage (% of adults)         | 26.8  |
| Credit bureau coverage (% of adults)           | 100.0 |
| Protecting Minority Investors (rank)           | 143   |
| Score of protecting minority investors (0-100) | 34.0  |
| Extent of disclosure index (0-10)              | 5.0   |
| Extent of director liability index (0-10)      | 4.0   |
| Ease of shareholder suits index (0-10)         | 8.0   |
| Extent of shareholder rights index (0-6)       | 0.0   |
| Extent of ownership and control index (0-7)    | 0.0   |
| Extent of corporate transparency index (0-7)   | 0.0   |
| Paying Taxes (rank)                            | 150   |
| Score of paying taxes (0-100)                  | 57.4  |
| Payments (number per year)                     | 7     |
| Time (hours per year)                          | 317   |
| Total tax and contribution rate (% of profit)  | 48.8  |
| Postfiling index (0-100)                       | 10.7  |
|                                                |       |

|   | Trading across Borders (rank)                        | 66   |
|---|------------------------------------------------------|------|
|   | Score of trading across borders (0-100)              | 83.5 |
|   | Time to export                                       |      |
|   | Documentary compliance (hours)                       | 10   |
|   | Border compliance (hours)                            | 16   |
|   | Cost to export                                       |      |
|   | Documentary compliance (USD)                         | 15   |
|   | Border compliance (USD)                              | 488  |
|   | Time to export                                       |      |
|   | Documentary compliance (hours)                       | 14   |
|   | Border compliance (hours)                            | 24   |
|   | Cost to export                                       |      |
|   | Documentary compliance (USD)                         | 40   |
|   | Border compliance (USD)                              | 579  |
| ~ | Enforcing Contracts (rank)                           | 133  |
|   | Score of enforcing contracts (0-100)                 | 50.6 |
|   | Time (days)                                          | 590  |
|   | Cost (% of claim value)                              | 40.9 |
|   | Quality of judicial processes index (0-18)           | 6.5  |
|   |                                                      |      |
|   | Resolving Insolvency (rank)                          | 124  |
|   | Score of resolving insolvency (0-100)                | 38.0 |
|   | Recovery rate (cents on the dollar)                  | 9.6  |
|   | Time (years)                                         | 3.5  |
|   | Cost (% of estate)                                   | 38.0 |
|   | Outcome (0 as piecemeal sale and 1 as going concern) | 0    |
|   | Strength of insolvency framework index (0-16)        | 10.5 |