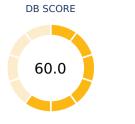

DB RANK

## Ease of Doing Business in Dominican Republic

| Region          | Latin America & Caribbean |
|-----------------|---------------------------|
| Income Category | Upper middle income       |
| Population      | 10,627,165                |
| City Covered    | Santo Domingo             |