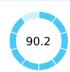

## **Topic Scores**

|   | Starting a Business (rank)                                   | 45    |
|---|--------------------------------------------------------------|-------|
|   | Score of starting a business (0-100)                         | 92.7  |
|   | Procedures (number)                                          | 5     |
|   | Time (days)                                                  | 3.5   |
|   | Cost (number)                                                | 0.2   |
|   | Paid-in min. capital (% of income per capita)                | 10.2  |
| ~ | <b>Dealing with Construction Permits</b> (rank)              | 4     |
|   | Score of dealing with construction permits (0-100)           | 87.9  |
|   | Procedures (number)                                          | 7     |
|   | Time (days)                                                  | 64    |
|   | Cost (% of warehouse value)                                  | 0.6   |
|   | Building quality control index (0-15)                        | 11.0  |
|   | Getting Electricity (rank)                                   | 21    |
|   | Score of getting electricity (0-100)                         | 90.2  |
|   | Procedures (number)                                          | 4     |
|   | Time (days)                                                  | 38    |
|   | Cost (% of income per capita)                                | 100.1 |
|   | Reliability of supply and transparency of tariff index (0-8) | 7     |
|   | Registering Property (rank)                                  | 11    |
|   | Score of registering property (0-100)                        | 89.9  |
|   | Procedures (number)                                          | 3     |
|   | Time (days)                                                  | 4     |
|   | Cost (% of property value)                                   | 0.6   |
|   | Quality of the land administration index (0-30)              | 24.5  |
|   |                                                              |       |