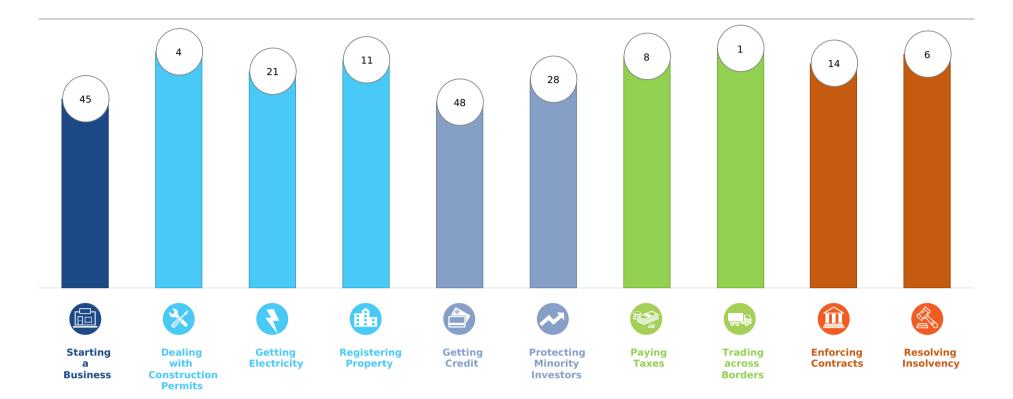

## **Rankings on Doing Business topics - Denmark**

## **Topic Scores**

|   | Starting a Business (rank)                                   | 45    |
|---|--------------------------------------------------------------|-------|
|   | Score of starting a business (0-100)                         | 92.7  |
|   | Procedures (number)                                          | 5     |
|   | Time (days)                                                  | 3.5   |
|   | Cost (number)                                                | 0.2   |
|   | Paid-in min. capital (% of income per capita)                | 10.2  |
| ~ | <b>Dealing with Construction Permits</b> (rank)              | 4     |
|   | Score of dealing with construction permits (0-100)           | 87.9  |
|   | Procedures (number)                                          | 7     |
|   | Time (days)                                                  | 64    |
|   | Cost (% of warehouse value)                                  | 0.6   |
|   | Building quality control index (0-15)                        | 11.0  |
|   | Getting Electricity (rank)                                   | 21    |
|   | Score of getting electricity (0-100)                         | 90.2  |
|   | Procedures (number)                                          | 4     |
|   | Time (days)                                                  | 38    |
|   | Cost (% of income per capita)                                | 100.1 |
|   | Reliability of supply and transparency of tariff index (0-8) | 7     |
|   | Registering Property (rank)                                  | 11    |
|   | Score of registering property (0-100)                        | 89.9  |
|   | Procedures (number)                                          | 3     |
|   | Time (days)                                                  | 4     |
|   | Cost (% of property value)                                   | 0.6   |
|   | Quality of the land administration index (0-30)              | 24.5  |
|   |                                                              |       |

| Getting Credit (rank)                          | 48   |
|------------------------------------------------|------|
| Score of getting credit (0-100)                | 70.0 |
| Strength of legal rights index (0-12)          | 8    |
| Depth of credit information index (0-8)        | 6    |
| Credit registry coverage (% of adults)         | 0.0  |
| Credit bureau coverage (% of adults)           | 7.3  |
| Protecting Minority Investors (rank)           | 28   |
| Score of protecting minority investors (0-100) | 72.0 |
| Extent of disclosure index (0-10)              | 7.0  |
| Extent of director liability index (0-10)      | 5.0  |
| Ease of shareholder suits index (0-10)         | 8.0  |
| Extent of shareholder rights index (0-6)       | 5.0  |
| Extent of ownership and control index (0-7)    | 5.0  |
| Extent of corporate transparency index (0-7)   | 6.0  |
| Paying Taxes (rank)                            | 8    |
| Score of paying taxes (0-100)                  | 91.1 |
| Payments (number per year)                     | 10   |
| Time (hours per year)                          | 132  |
| Total tax and contribution rate (% of profit)  | 23.8 |
| Postfiling index (0-100)                       | 89.1 |
|                                                |      |
|                                                |      |

| Trading across Borders (rank)                        | 1    |
|------------------------------------------------------|------|
| Score of trading across borders (0-100)              | 100  |
| Time to export                                       |      |
| Documentary compliance (hours)                       | 1    |
| Border compliance (hours)                            | 0    |
| Cost to export                                       |      |
| Documentary compliance (USD)                         | 0    |
| Border compliance (USD)                              | 0    |
| Time to export                                       |      |
| Documentary compliance (hours)                       | 1    |
| Border compliance (hours)                            | 0    |
| Cost to export                                       |      |
| Documentary compliance (USD)                         | 0    |
| Border compliance (USD)                              | 0    |
| Enforcing Contracts (rank)                           | 14   |
| Score of enforcing contracts (0-100)                 | 73.9 |
| Time (days)                                          | 485  |
| Cost (% of claim value)                              | 23.3 |
| Quality of judicial processes index (0-18)           | 14.0 |
| Resolving Insolvency (rank)                          | 6    |
| Score of resolving insolvency (0-100)                | 85.1 |
| Recovery rate (cents on the dollar)                  | 88.5 |
| Time (years)                                         | 1.0  |
| Cost (% of estate)                                   | 4.0  |
| Outcome (0 as piecemeal sale and 1 as going concern) | 1    |
| Strength of insolvency framework index (0-16)        | 12.0 |