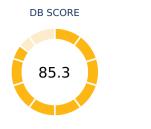

## Ease of Doing Business in

| Region          | OECD high income |
|-----------------|------------------|
| Income Category | High income      |
| Population      | 5,797,446        |
| City Covered    | Copenhagen       |