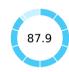

## **Topic Scores**

|   | Starting a Business (rank)                                   | 45    |
|---|--------------------------------------------------------------|-------|
|   | Score of starting a business (0-100)                         | 92.7  |
|   | Procedures (number)                                          | 5     |
|   | Time (days)                                                  | 3.5   |
|   | Cost (number)                                                | 0.2   |
|   | Paid-in min. capital (% of income per capita)                | 10.2  |
| ~ | <b>Dealing with Construction Permits</b> (rank)              | 4     |
|   | Score of dealing with construction permits (0-100)           | 87.9  |
|   | Procedures (number)                                          | 7     |
|   | Time (days)                                                  | 64    |
|   | Cost (% of warehouse value)                                  | 0.6   |
|   | Building quality control index (0-15)                        | 11.0  |
|   | Getting Electricity (rank)                                   | 21    |
|   | Score of getting electricity (0-100)                         | 90.2  |
|   | Procedures (number)                                          | 4     |
|   | Time (days)                                                  | 38    |
|   | Cost (% of income per capita)                                | 100.1 |
|   | Reliability of supply and transparency of tariff index (0-8) | 7     |
|   | Registering Property (rank)                                  | 11    |
|   | Score of registering property (0-100)                        | 89.9  |
|   | Procedures (number)                                          | 3     |
|   | Time (days)                                                  | 4     |
|   | Cost (% of property value)                                   | 0.6   |
|   | Quality of the land administration index (0-30)              | 24.5  |
|   |                                                              |       |