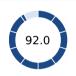

## **Topic Scores**

| Starting a Business (rank)                                   | 50    |
|--------------------------------------------------------------|-------|
| Score of starting a business (0-100)                         | 92.0  |
| Procedures (number)                                          | 5     |
| Time (days)                                                  | 6     |
| Cost (number)                                                | 5.6   |
| Paid-in min. capital (% of income per capita)                | 0.0   |
| Dealing with Construction Permits (rank)                     | 125   |
| Score of dealing with construction permits (0-100)           | 64.2  |
| Procedures (number)                                          | 8     |
| Time (days)                                                  | 507   |
| Cost (% of warehouse value)                                  | 0.9   |
| Building quality control index (0-15)                        | 11.0  |
| Getting Electricity (rank)                                   | 75    |
| Score of getting electricity (0-100)                         | 78.4  |
| Procedures (number)                                          | 5     |
| Time (days)                                                  | 137   |
| Cost (% of income per capita)                                | 116.6 |
| Reliability of supply and transparency of tariff index (0-8) | 8     |
| Registering Property (rank)                                  | 71    |
| Score of registering property (0-100)                        | 67.9  |
| Procedures (number)                                          | 7     |
| Time (days)                                                  | 9     |
| Cost (% of property value)                                   | 7.7   |
| Quality of the land administration index (0-30)              | 23.0  |