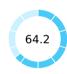

## **Topic Scores**

| Starting a Business (rank)                                   | 50    |
|--------------------------------------------------------------|-------|
| Score of starting a business (0-100)                         | 92.0  |
| Procedures (number)                                          | 5     |
| Time (days)                                                  | 6     |
| Cost (number)                                                | 5.6   |
| Paid-in min. capital (% of income per capita)                | 0.0   |
| Dealing with Construction Permits (rank)                     | 125   |
| Score of dealing with construction permits (0-100)           | 64.2  |
| Procedures (number)                                          | 8     |
| Time (days)                                                  | 507   |
| Cost (% of warehouse value)                                  | 0.9   |
| Building quality control index (0-15)                        | 11.0  |
| Getting Electricity (rank)                                   | 75    |
| Score of getting electricity (0-100)                         | 78.4  |
| Procedures (number)                                          | 5     |
| Time (days)                                                  | 137   |
| Cost (% of income per capita)                                | 116.6 |
| Reliability of supply and transparency of tariff index (0-8) | 8     |
| Registering Property (rank)                                  | 71    |
| Score of registering property (0-100)                        | 67.9  |
| Procedures (number)                                          | 7     |
| Time (days)                                                  | 9     |
| Cost (% of property value)                                   | 7.7   |
| Quality of the land administration index (0-30)              | 23.0  |