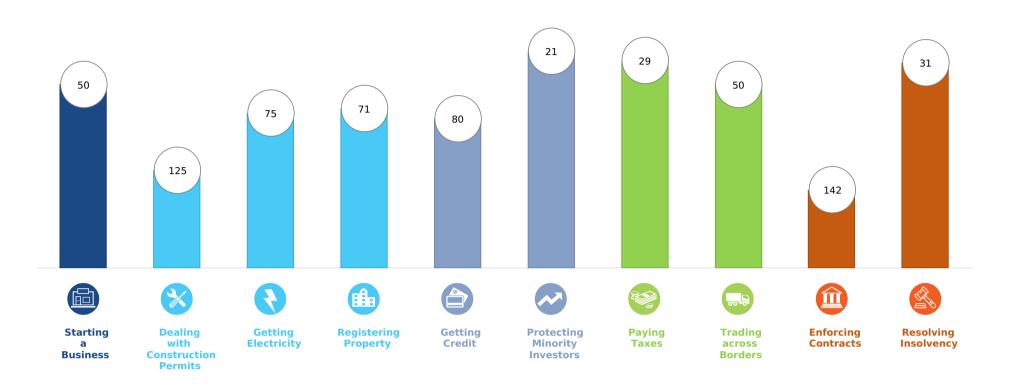

## **Rankings on Doing Business topics - Cyprus**

## **Topic Scores**

| Starting a Business (rank)                                   | 50    |
|--------------------------------------------------------------|-------|
| Score of starting a business (0-100)                         | 92.0  |
| Procedures (number)                                          | 5     |
| Time (days)                                                  | 6     |
| Cost (number)                                                | 5.6   |
| Paid-in min. capital (% of income per capita)                | 0.0   |
| Dealing with Construction Permits (rank)                     | 125   |
| Score of dealing with construction permits (0-100)           | 64.2  |
| Procedures (number)                                          | 8     |
| Time (days)                                                  | 507   |
| Cost (% of warehouse value)                                  | 0.9   |
| Building quality control index (0-15)                        | 11.0  |
| Getting Electricity (rank)                                   | 75    |
| Score of getting electricity (0-100)                         | 78.4  |
| Procedures (number)                                          | 5     |
| Time (days)                                                  | 137   |
| Cost (% of income per capita)                                | 116.6 |
| Reliability of supply and transparency of tariff index (0-8) | 8     |
| Registering Property (rank)                                  | 71    |
| Score of registering property (0-100)                        | 67.9  |
| Procedures (number)                                          | 7     |
| Time (days)                                                  | 9     |
| Cost (% of property value)                                   | 7.7   |
| Quality of the land administration index (0-30)              | 23.0  |

| Getting Credit (rank)80Score of getting credit (0-100)60.0Strength of legal rights index (0-12)7Depth of credit information index (0-8)5Credit registry coverage (% of adults)0.0Credit bureau coverage (% of adults)81.4Protecting Minority Investors (rank)21Score of protecting minority investors (0-100)76.0Extent of disclosure index (0-10)9.0Extent of director liability index (0-10)4.0Ease of shareholder suits index (0-10)7.0Extent of shareholder rights index (0-6)6.0Extent of corporate transparency index (0-7)5.0Extent of corporate transparency index (0-7)7.0Paying Taxes (rank)29Score of paying taxes (0-100)85.5Payments (number per year)16Time (hours per year)120Total tax and contribution rate (% of profit)22.4Postfiling index (0-100)74.5 |   |                                                |      |
|----------------------------------------------------------------------------------------------------------------------------------------------------------------------------------------------------------------------------------------------------------------------------------------------------------------------------------------------------------------------------------------------------------------------------------------------------------------------------------------------------------------------------------------------------------------------------------------------------------------------------------------------------------------------------------------------------------------------------------------------------------------------------|---|------------------------------------------------|------|
| Strength of legal rights index (0-12) 7 Depth of credit information index (0-8) 5 Credit registry coverage (% of adults) 0.0 Credit bureau coverage (% of adults) 81.4  Protecting Minority Investors (rank) 21 Score of protecting minority investors (0-100) 76.0 Extent of disclosure index (0-10) 9.0 Extent of director liability index (0-10) 7.0 Extent of shareholder suits index (0-10) 7.0 Extent of ownership and control index (0-7) 5.0 Extent of corporate transparency index (0-7) 7.0  Paying Taxes (rank) 29 Score of paying taxes (0-100) 85.5 Payments (number per year) 16 Time (hours per year) 120 Total tax and contribution rate (% of profit) 22.4                                                                                                |   | Getting Credit (rank)                          | 80   |
| Depth of credit information index (0-8) Credit registry coverage (% of adults) Credit bureau coverage (% of adults)  Protecting Minority Investors (rank) Score of protecting minority investors (0-100) Extent of disclosure index (0-10) Extent of director liability index (0-10) Extent of shareholder suits index (0-10) Extent of ownership and control index (0-7) Extent of corporate transparency index (0-7) Extent of corporate transparency index (0-7) Paying Taxes (rank) Score of paying taxes (0-100) Payments (number per year) Time (hours per year) Total tax and contribution rate (% of profit)                                                                                                                                                       |   | Score of getting credit (0-100)                | 60.0 |
| Credit registry coverage (% of adults)  Credit bureau coverage (% of adults)  Protecting Minority Investors (rank)  Score of protecting minority investors (0-100)  Extent of disclosure index (0-10)  Extent of director liability index (0-10)  Extent of shareholder suits index (0-10)  Extent of swareholder rights index (0-6)  Extent of ownership and control index (0-7)  Extent of corporate transparency index (0-7)  Paying Taxes (rank)  Score of paying taxes (0-100)  Payments (number per year)  Time (hours per year)  Total tax and contribution rate (% of profit)                                                                                                                                                                                      |   | Strength of legal rights index (0-12)          | 7    |
| Protecting Minority Investors (rank)  Score of protecting minority investors (0-100)  Extent of disclosure index (0-10)  Extent of director liability index (0-10)  Extent of shareholder suits index (0-10)  Extent of swareholder rights index (0-6)  Extent of ownership and control index (0-7)  Extent of corporate transparency index (0-7)  Paying Taxes (rank)  Score of paying taxes (0-100)  Payments (number per year)  Time (hours per year)  Total tax and contribution rate (% of profit)                                                                                                                                                                                                                                                                    |   | Depth of credit information index (0-8)        | 5    |
| Protecting Minority Investors (rank)  Score of protecting minority investors (0-100)  Extent of disclosure index (0-10)  Extent of director liability index (0-10)  Ease of shareholder suits index (0-10)  Extent of shareholder rights index (0-6)  Extent of ownership and control index (0-7)  Extent of corporate transparency index (0-7)  Paying Taxes (rank)  Score of paying taxes (0-100)  Payments (number per year)  Time (hours per year)  Total tax and contribution rate (% of profit)                                                                                                                                                                                                                                                                      |   | Credit registry coverage (% of adults)         | 0.0  |
| Score of protecting minority investors (0-100)  Extent of disclosure index (0-10)  Extent of director liability index (0-10)  Ease of shareholder suits index (0-10)  Extent of shareholder rights index (0-6)  Extent of ownership and control index (0-7)  Extent of corporate transparency index (0-7)  Paying Taxes (rank)  Score of paying taxes (0-100)  Payments (number per year)  Time (hours per year)  Total tax and contribution rate (% of profit)                                                                                                                                                                                                                                                                                                            |   | Credit bureau coverage (% of adults)           | 81.4 |
| Extent of disclosure index (0-10) 9.0  Extent of director liability index (0-10) 4.0  Ease of shareholder suits index (0-10) 7.0  Extent of shareholder rights index (0-6) 6.0  Extent of ownership and control index (0-7) 5.0  Extent of corporate transparency index (0-7) 7.0  Paying Taxes (rank) 29  Score of paying taxes (0-100) 85.5  Payments (number per year) 16  Time (hours per year) 120  Total tax and contribution rate (% of profit) 22.4                                                                                                                                                                                                                                                                                                                |   | Protecting Minority Investors (rank)           | 21   |
| Extent of director liability index (0-10) 4.0  Ease of shareholder suits index (0-10) 7.0  Extent of shareholder rights index (0-6) 6.0  Extent of ownership and control index (0-7) 5.0  Extent of corporate transparency index (0-7) 7.0  Paying Taxes (rank) 29  Score of paying taxes (0-100) 85.5  Payments (number per year) 16  Time (hours per year) 120  Total tax and contribution rate (% of profit) 22.4                                                                                                                                                                                                                                                                                                                                                       |   | Score of protecting minority investors (0-100) | 76.0 |
| Ease of shareholder suits index (0-10) 7.0  Extent of shareholder rights index (0-6) 6.0  Extent of ownership and control index (0-7) 5.0  Extent of corporate transparency index (0-7) 7.0  Paying Taxes (rank) 29  Score of paying taxes (0-100) 85.5  Payments (number per year) 16  Time (hours per year) 120  Total tax and contribution rate (% of profit) 22.4                                                                                                                                                                                                                                                                                                                                                                                                      |   | Extent of disclosure index (0-10)              | 9.0  |
| Extent of shareholder rights index (0-6) 6.0  Extent of ownership and control index (0-7) 5.0  Extent of corporate transparency index (0-7) 7.0  Paying Taxes (rank) 29  Score of paying taxes (0-100) 85.5  Payments (number per year) 16  Time (hours per year) 120  Total tax and contribution rate (% of profit) 22.4                                                                                                                                                                                                                                                                                                                                                                                                                                                  |   | Extent of director liability index (0-10)      | 4.0  |
| Extent of ownership and control index (0-7) 5.0 Extent of corporate transparency index (0-7) 7.0  Paying Taxes (rank) 29 Score of paying taxes (0-100) 85.5 Payments (number per year) 16 Time (hours per year) 120 Total tax and contribution rate (% of profit) 22.4                                                                                                                                                                                                                                                                                                                                                                                                                                                                                                     |   | Ease of shareholder suits index (0-10)         | 7.0  |
| Paying Taxes (rank)  Score of paying taxes (0-100)  Payments (number per year)  Time (hours per year)  Total tax and contribution rate (% of profit)  7.0  7.0  85.5  Payments (number per year)  120  22.4                                                                                                                                                                                                                                                                                                                                                                                                                                                                                                                                                                |   | Extent of shareholder rights index (0-6)       | 6.0  |
| Paying Taxes (rank)29Score of paying taxes (0-100)85.5Payments (number per year)16Time (hours per year)120Total tax and contribution rate (% of profit)22.4                                                                                                                                                                                                                                                                                                                                                                                                                                                                                                                                                                                                                |   | Extent of ownership and control index (0-7)    | 5.0  |
| Score of paying taxes (0-100)85.5Payments (number per year)16Time (hours per year)120Total tax and contribution rate (% of profit)22.4                                                                                                                                                                                                                                                                                                                                                                                                                                                                                                                                                                                                                                     |   | Extent of corporate transparency index (0-7)   | 7.0  |
| Payments (number per year) 16 Time (hours per year) 120 Total tax and contribution rate (% of profit) 22.4                                                                                                                                                                                                                                                                                                                                                                                                                                                                                                                                                                                                                                                                 | 1 | Paying Taxes (rank)                            | 29   |
| Time (hours per year) 120 Total tax and contribution rate (% of profit) 22.4                                                                                                                                                                                                                                                                                                                                                                                                                                                                                                                                                                                                                                                                                               |   | Score of paying taxes (0-100)                  | 85.5 |
| Total tax and contribution rate (% of profit) 22.4                                                                                                                                                                                                                                                                                                                                                                                                                                                                                                                                                                                                                                                                                                                         |   | Payments (number per year)                     | 16   |
| • • •                                                                                                                                                                                                                                                                                                                                                                                                                                                                                                                                                                                                                                                                                                                                                                      |   | Time (hours per year)                          | 120  |
| Postfiling index (0-100) 74.5                                                                                                                                                                                                                                                                                                                                                                                                                                                                                                                                                                                                                                                                                                                                              |   | Total tax and contribution rate (% of profit)  | 22.4 |
|                                                                                                                                                                                                                                                                                                                                                                                                                                                                                                                                                                                                                                                                                                                                                                            |   | Postfiling index (0-100)                       | 74.5 |
|                                                                                                                                                                                                                                                                                                                                                                                                                                                                                                                                                                                                                                                                                                                                                                            |   |                                                |      |
|                                                                                                                                                                                                                                                                                                                                                                                                                                                                                                                                                                                                                                                                                                                                                                            |   |                                                |      |

| Trading across Borders (rank)                        | 50    |
|------------------------------------------------------|-------|
| Score of trading across borders (0-100)              | 88.4  |
| Time to export                                       |       |
| Documentary compliance (hours)                       | 2     |
| Border compliance (hours)                            | 18    |
| Cost to export                                       |       |
| Documentary compliance (USD)                         | 50    |
| Border compliance (USD)                              | 300   |
| Time to export                                       |       |
| Documentary compliance (hours)                       | 2     |
| Border compliance (hours)                            | 15    |
| Cost to export                                       |       |
| Documentary compliance (USD)                         | 50    |
| Border compliance (USD)                              | 335   |
| Enforcing Contracts (rank)                           | 142   |
| Score of enforcing contracts (0-100)                 | 48.6  |
| Time (days)                                          | 1,100 |
| Cost (% of claim value)                              | 16.4  |
| Quality of judicial processes index (0-18)           | 8.0   |
| Resolving Insolvency (rank)                          | 31    |
| Score of resolving insolvency (0-100)                | 72.5  |
| Recovery rate (cents on the dollar)                  | 73.8  |
| Time (years)                                         | 1.5   |
| Cost (% of estate)                                   | 14.5  |
| Outcome (0 as piecemeal sale and 1 as going concern) | 1     |
| Strength of insolvency framework index (0-16)        | 10.5  |