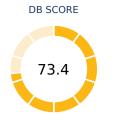

## Ease of Doing Business in

| Region          | Europe & Central Asia |
|-----------------|-----------------------|
| Income Category | High income           |
| Population      | 1,189,265             |
| City Covered    | Nicosia               |

DB RANK