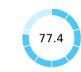

## **Topic Scores**

| - | Starting a Business (rank)                                   | 114   |
|---|--------------------------------------------------------------|-------|
|   | Score of starting a business (0-100)                         | 85.3  |
|   | Procedures (number)                                          | 7     |
|   | Time (days)                                                  | 19.5  |
|   | Cost (number)                                                | 6.2   |
|   | Paid-in min. capital (% of income per capita)                | 5.5   |
| • | Dealing with Construction Permits (rank)                     | 150   |
|   | Score of dealing with construction permits (0-100)           | 57.8  |
|   | Procedures (number)                                          | 22    |
|   | Time (days)                                                  | 146   |
|   | Cost (% of warehouse value)                                  | 9.2   |
|   | Building quality control index (0-15)                        | 12.0  |
|   | Getting Electricity (rank)                                   | 37    |
|   | Score of getting electricity (0-100)                         | 86.8  |
|   | Procedures (number)                                          | 4     |
|   | Time (days)                                                  | 65    |
|   | Cost (% of income per capita)                                | 261.4 |
|   | Reliability of supply and transparency of tariff index (0-8) | 7     |
| - | Registering Property (rank)                                  | 38    |
|   | Score of registering property (0-100)                        | 77.4  |
|   | Procedures (number)                                          | 5     |
|   | Time (days)                                                  | 33    |
|   | Cost (% of property value)                                   | 3.0   |
|   | Quality of the land administration index (0-30)              | 23.5  |
|   |                                                              |       |