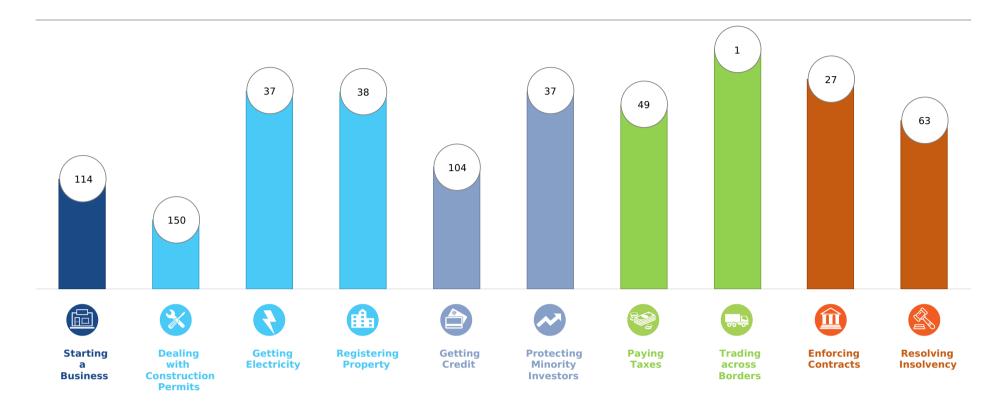

## **Rankings on Doing Business topics - Croatia**

## **Topic Scores**

| - | Starting a Business (rank)                                   | 114   |
|---|--------------------------------------------------------------|-------|
|   | Score of starting a business (0-100)                         | 85.3  |
|   | Procedures (number)                                          | 7     |
|   | Time (days)                                                  | 19.5  |
|   | Cost (number)                                                | 6.2   |
|   | Paid-in min. capital (% of income per capita)                | 5.5   |
| • | Dealing with Construction Permits (rank)                     | 150   |
|   | Score of dealing with construction permits (0-100)           | 57.8  |
|   | Procedures (number)                                          | 22    |
|   | Time (days)                                                  | 146   |
|   | Cost (% of warehouse value)                                  | 9.2   |
|   | Building quality control index (0-15)                        | 12.0  |
|   | Getting Electricity (rank)                                   | 37    |
|   | Score of getting electricity (0-100)                         | 86.8  |
|   | Procedures (number)                                          | 4     |
|   | Time (days)                                                  | 65    |
|   | Cost (% of income per capita)                                | 261.4 |
|   | Reliability of supply and transparency of tariff index (0-8) | 7     |
| - | Registering Property (rank)                                  | 38    |
|   | Score of registering property (0-100)                        | 77.4  |
|   | Procedures (number)                                          | 5     |
|   | Time (days)                                                  | 33    |
|   | Cost (% of property value)                                   | 3.0   |
|   | Quality of the land administration index (0-30)              | 23.5  |
|   |                                                              |       |

| Getting Credit (rank)                          | 104  |
|------------------------------------------------|------|
| Score of getting credit (0-100)                | 50.0 |
| Strength of legal rights index (0-12)          | 5    |
| Depth of credit information index (0-8)        | 5    |
| Credit registry coverage (% of adults)         | 0.0  |
| Credit bureau coverage (% of adults)           | 6.1  |
| Protecting Minority Investors (rank)           | 37   |
| Score of protecting minority investors (0-100) | 70.0 |
| Extent of disclosure index (0-10)              | 5.0  |
| Extent of director liability index (0-10)      | 6.0  |
| Ease of shareholder suits index (0-10)         | 6.0  |
| Extent of shareholder rights index (0-6)       | 6.0  |
| Extent of ownership and control index (0-7)    | 7.0  |
| Extent of corporate transparency index (0-7)   | 5.0  |
| Paying Taxes (rank)                            | 49   |
| Score of paying taxes (0-100)                  | 81.8 |
| Payments (number per year)                     | 12   |
| Time (hours per year)                          | 206  |
| Total tax and contribution rate (% of profit)  | 20.5 |
| Postfiling index (0-100)                       | 66.7 |
|                                                |      |
|                                                |      |

| Trading across Borders (rank)                        | 1    |
|------------------------------------------------------|------|
| Score of trading across borders (0-100)              | 100  |
| Time to export                                       |      |
| Documentary compliance (hours)                       | 1    |
| Border compliance (hours)                            | 0    |
| Cost to export                                       |      |
| Documentary compliance (USD)                         | 0    |
| Border compliance (USD)                              | 0    |
| Time to export                                       |      |
| Documentary compliance (hours)                       | 1    |
| Border compliance (hours)                            | 0    |
| Cost to export                                       |      |
| Documentary compliance (USD)                         | 0    |
| Border compliance (USD)                              | 0    |
| Enforcing Contracts (rank)                           | 27   |
| Score of enforcing contracts (0-100)                 | 70.6 |
| Time (days)                                          | 650  |
| Cost (% of claim value)                              | 15.2 |
| Quality of judicial processes index (0-18)           | 13.0 |
| Resolving Insolvency (rank)                          | 63   |
| Score of resolving insolvency (0-100)                | 56.5 |
| Recovery rate (cents on the dollar)                  | 35.2 |
| Time (years)                                         | 3.1  |
| Cost (% of estate)                                   | 14.5 |
| Outcome (0 as piecemeal sale and 1 as going concern) | 0    |
| Strength of insolvency framework index (0-16)        | 12.0 |