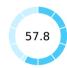

## **Topic Scores**

| - | Starting a Business (rank)                                   | 114   |
|---|--------------------------------------------------------------|-------|
|   | Score of starting a business (0-100)                         | 85.3  |
|   | Procedures (number)                                          | 7     |
|   | Time (days)                                                  | 19.5  |
|   | Cost (number)                                                | 6.2   |
|   | Paid-in min. capital (% of income per capita)                | 5.5   |
| • | Dealing with Construction Permits (rank)                     | 150   |
|   | Score of dealing with construction permits (0-100)           | 57.8  |
|   | Procedures (number)                                          | 22    |
|   | Time (days)                                                  | 146   |
|   | Cost (% of warehouse value)                                  | 9.2   |
|   | Building quality control index (0-15)                        | 12.0  |
|   | Getting Electricity (rank)                                   | 37    |
|   | Score of getting electricity (0-100)                         | 86.8  |
|   | Procedures (number)                                          | 4     |
|   | Time (days)                                                  | 65    |
|   | Cost (% of income per capita)                                | 261.4 |
|   | Reliability of supply and transparency of tariff index (0-8) | 7     |
| - | Registering Property (rank)                                  | 38    |
|   | Score of registering property (0-100)                        | 77.4  |
|   | Procedures (number)                                          | 5     |
|   | Time (days)                                                  | 33    |
|   | Cost (% of property value)                                   | 3.0   |
|   | Quality of the land administration index (0-30)              | 23.5  |
|   |                                                              |       |