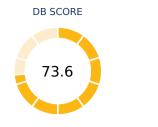

## Ease of Doing Business in

| Region          | Europe & Central Asia |
|-----------------|-----------------------|
| Income Category | High income           |
| Population      | 4,089,400             |
| City Covered    | Zagreb                |

## **Topic Scores**

| - | Starting a Business (rank)                                   | 114   |
|---|--------------------------------------------------------------|-------|
|   | Score of starting a business (0-100)                         | 85.3  |
|   | Procedures (number)                                          | 7     |
|   | Time (days)                                                  | 19.5  |
|   | Cost (number)                                                | 6.2   |
|   | Paid-in min. capital (% of income per capita)                | 5.5   |
| • | Dealing with Construction Permits (rank)                     | 150   |
|   | Score of dealing with construction permits (0-100)           | 57.8  |
|   | Procedures (number)                                          | 22    |
|   | Time (days)                                                  | 146   |
|   | Cost (% of warehouse value)                                  | 9.2   |
|   | Building quality control index (0-15)                        | 12.0  |
|   | Getting Electricity (rank)                                   | 37    |
|   | Score of getting electricity (0-100)                         | 86.8  |
|   | Procedures (number)                                          | 4     |
|   | Time (days)                                                  | 65    |
|   | Cost (% of income per capita)                                | 261.4 |
|   | Reliability of supply and transparency of tariff index (0-8) | 7     |
| - | Registering Property (rank)                                  | 38    |
|   | Score of registering property (0-100)                        | 77.4  |
|   | Procedures (number)                                          | 5     |
|   | Time (days)                                                  | 33    |
|   | Cost (% of property value)                                   | 3.0   |
|   | Quality of the land administration index (0-30)              | 23.5  |
|   |                                                              |       |