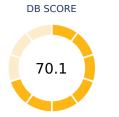

## Ease of Doing Business in Brunei Darussalam

| Region          | East Asia & Pacific |
|-----------------|---------------------|
| Income Category | High income         |
| Population      | 428,962             |
| City Covered    | Bandar Seri Begawan |