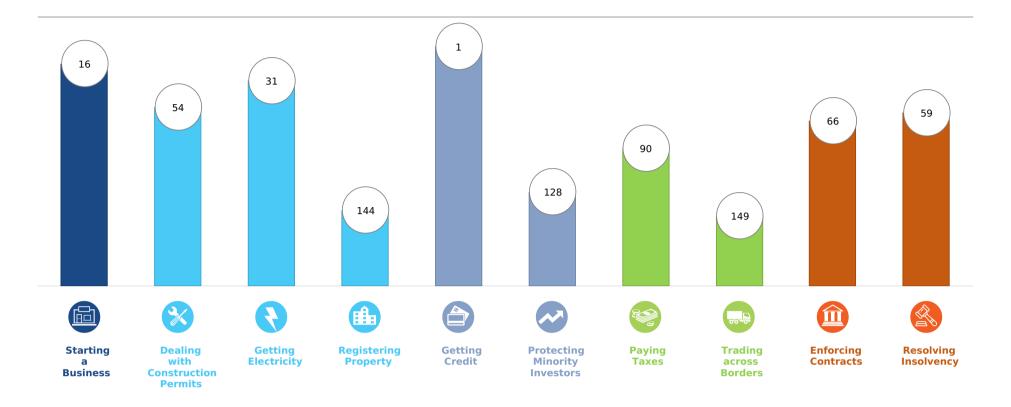

## Rankings on Doing Business topics - Brunei Darussalam

## **Topic Scores**

| Starting a Business (rank)                                   | 16    |
|--------------------------------------------------------------|-------|
| Score of starting a business (0-100)                         | 94.9  |
| Procedures (number)                                          | 3.5   |
| Time (days)                                                  | 5.5   |
| Cost (number)                                                | 1.1   |
| Paid-in min. capital (% of income per capita)                | 0.0   |
| Dealing with Construction Permits (rank)                     | 54    |
| Score of dealing with construction permits (0-100)           | 73.6  |
| Procedures (number)                                          | 20    |
| Time (days)                                                  | 83    |
| Cost (% of warehouse value)                                  | 1.8   |
| Building quality control index (0-15)                        | 12.0  |
| Getting Electricity (rank)                                   | 31    |
| Score of getting electricity (0-100)                         | 87.7  |
| Procedures (number)                                          | 5     |
| Time (days)                                                  | 25    |
| Cost (% of income per capita)                                | 36.7  |
| Reliability of supply and transparency of tariff index (0-8) | 7     |
| Registering Property (rank)                                  | 144   |
| Score of registering property (0-100)                        | 50.7  |
| Procedures (number)                                          | 7     |
| Time (days)                                                  | 298.5 |
| Cost (% of property value)                                   | 0.6   |
| Quality of the land administration index (0-30)              | 17.0  |

| Getting Credit (rank)                          | 1    |
|------------------------------------------------|------|
| Score of getting credit (0-100)                | 100  |
| Strength of legal rights index (0-12)          | 12   |
| Depth of credit information index (0-8)        | 8    |
| Credit registry coverage (% of adults)         | 76.8 |
| Credit bureau coverage (% of adults)           | 0.0  |
| Protecting Minority Investors (rank)           | 128  |
| Score of protecting minority investors (0-100) | 40.0 |
| Extent of disclosure index (0-10)              | 4.0  |
| Extent of director liability index (0-10)      | 8.0  |
| Ease of shareholder suits index (0-10)         | 8.0  |
| Extent of shareholder rights index (0-6)       | 0.0  |
| Extent of ownership and control index (0-7)    | 0.0  |
| Extent of corporate transparency index (0-7)   | 0.0  |
| Paying Taxes (rank)                            | 90   |
| Score of paying taxes (0-100)                  | 74.0 |
| Payments (number per year)                     | 5    |
| Time (hours per year)                          | 53   |
| Total tax and contribution rate (% of profit)  | 8.0  |
| Postfiling index (0-100)                       | 0.0  |

|   | Trading across Borders (rank)              | 149  |
|---|--------------------------------------------|------|
|   | Score of trading across borders (0-100)    | 58.7 |
|   | Time to export                             |      |
|   | Documentary compliance (hours)             | 155  |
|   | Border compliance (hours)                  | 117  |
|   | Cost to export                             |      |
|   | Documentary compliance (USD)               | 90   |
|   | Border compliance (USD)                    | 340  |
|   | Time to export                             |      |
|   | Documentary compliance (hours)             | 132  |
|   | Border compliance (hours)                  | 48   |
|   | Cost to export                             |      |
|   | Documentary compliance (USD)               | 50   |
|   | Border compliance (USD)                    | 395  |
| V | Enforcing Contracts (rank)                 | 66   |
|   | Score of enforcing contracts (0-100)       | 62.8 |
|   | Time (days)                                | 540  |
|   | Cost (% of claim value)                    | 36.6 |
|   | Quality of judicial processes index (0-18) | 11.5 |
| ~ | Resolving Insolvency (rank)                | 59   |
|   | Score of resolving insolvency (0-100)      | 58.2 |
|   | Recovery rate (cents on the dollar)        | 47.2 |
|   | Time (years)                               | 2.5  |
|   | Time (years)                               | 2.5  |
|   | Cost (% of estate)                         | 3.5  |
|   |                                            |      |