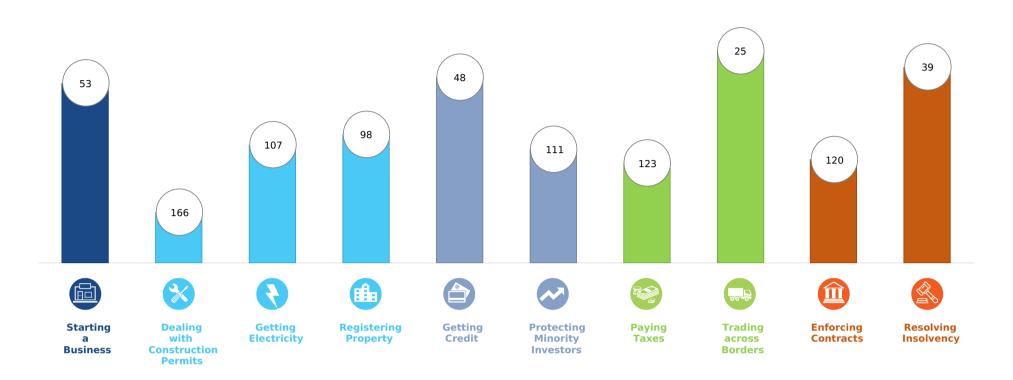

## **Topic Scores**

|   | Starting a Business (rank)                                   | 53    |
|---|--------------------------------------------------------------|-------|
|   | Score of starting a business (0-100)                         | 91.8  |
|   | Procedures (number)                                          | 5     |
|   | Time (days)                                                  | 4.5   |
|   | Cost (number)                                                | 10.8  |
|   | Paid-in min. capital (% of income per capita)                | 0.0   |
|   | Dealing with Construction Permits (rank)                     | 166   |
|   | Score of dealing with construction permits (0-100)           | 52.7  |
|   | Procedures (number)                                          | 19    |
|   | Time (days)                                                  | 324   |
|   | Cost (% of warehouse value)                                  | 6.8   |
|   | Building quality control index (0-15)                        | 13.0  |
| ~ | Getting Electricity (rank)                                   | 107   |
|   | Score of getting electricity (0-100)                         | 71.0  |
|   | Procedures (number)                                          | 6     |
|   | Time (days)                                                  | 71    |
|   | Cost (% of income per capita)                                | 448.6 |
|   | Reliability of supply and transparency of tariff index (0-8) | 5     |
|   | Registering Property (rank)                                  | 98    |
|   | Score of registering property (0-100)                        | 63.4  |
|   | Procedures (number)                                          | 5     |
|   | Time (days)                                                  | 19    |
|   | Cost (% of property value)                                   | 8.9   |
|   | Quality of the land administration index (0-30)              | 16.5  |

| Getting Credit (rank)                          | 48   |
|------------------------------------------------|------|
| Score of getting credit (0-100)                | 70.0 |
| Strength of legal rights index (0-12)          | 8    |
| Depth of credit information index (0-8)        | 6    |
| Credit registry coverage (% of adults)         | 56.2 |
| Credit bureau coverage (% of adults)           | 0.0  |
| Protecting Minority Investors (rank)           | 111  |
| Score of protecting minority investors (0-100) | 46.0 |
| Extent of disclosure index (0-10)              | 9.0  |
| Extent of director liability index (0-10)      | 7.0  |
| Ease of shareholder suits index (0-10)         | 7.0  |
| Extent of shareholder rights index (0-6)       | 0.0  |
| Extent of ownership and control index (0-7)    | 0.0  |
| Extent of corporate transparency index (0-7)   | 0.0  |
| Paying Taxes (rank)                            | 123  |
| Score of paying taxes (0-100)                  | 65.2 |
| Payments (number per year)                     | 35   |
| Time (hours per year)                          | 252  |
| Total tax and contribution rate (% of profit)  | 36.6 |
| Postfiling index (0-100)                       | 60.1 |
|                                                |      |

| Trading across Borders (rank)                        | 25   |
|------------------------------------------------------|------|
| Score of trading across borders (0-100)              | 96.3 |
| Time to export                                       |      |
| Documentary compliance (hours)                       | 6    |
| Border compliance (hours)                            | 9    |
| Cost to export                                       |      |
| Documentary compliance (USD)                         | 10   |
| Border compliance (USD)                              | 55   |
| Time to export                                       |      |
| Documentary compliance (hours)                       | 8    |
| Border compliance (hours)                            | 10   |
| Cost to export                                       |      |
| Documentary compliance (USD)                         | 10   |
| Border compliance (USD)                              | 77   |
| Enforcing Contracts (rank)                           | 120  |
| Score of enforcing contracts (0-100)                 | 53.5 |
| Time (days)                                          | 525  |
| Cost (% of claim value)                              | 42.7 |
| Quality of judicial processes index (0-18)           | 7.5  |
| Resolving Insolvency (rank)                          | 39   |
| Score of resolving insolvency (0-100)                | 67.7 |
| Recovery rate (cents on the dollar)                  | 44.6 |
| Time (years)                                         | 2.0  |
| Cost (% of estate)                                   | 10.0 |
| Outcome (0 as piecemeal sale and 1 as going concern) | 0    |
| Strength of insolvency framework index (0-16)        | 14.0 |