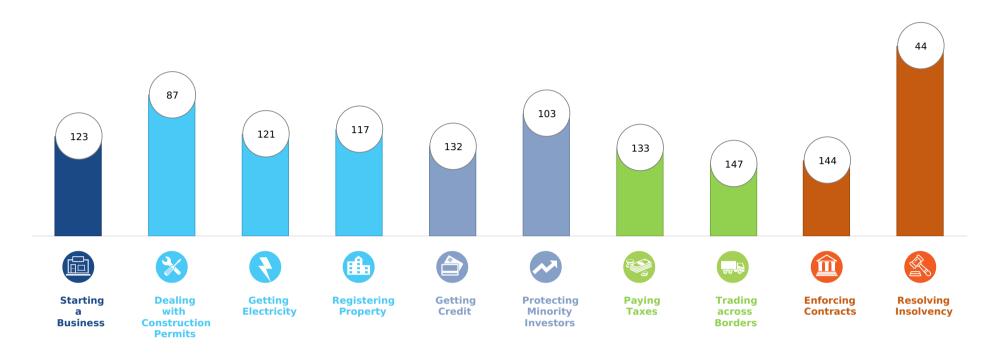

## Rankings on Doing Business topics - Djibouti

## **Topic Scores**

| Starting a Business (rank)                                   | 123   |
|--------------------------------------------------------------|-------|
| Score of starting a business (0-100)                         | 84.3  |
| Procedures (number)                                          | 6     |
| Time (days)                                                  | 14    |
| Cost (number)                                                | 39.7  |
| Paid-in min. capital (% of income per capita)                | 0.0   |
| Dealing with Construction Permits (rank)                     | 87    |
| Score of dealing with construction permits (0-100)           | 69.4  |
| Procedures (number)                                          | 16    |
| Time (days)                                                  | 146   |
| Cost (% of warehouse value)                                  | 4.8   |
| Building quality control index (0-15)                        | 12.0  |
| Getting Electricity (rank)                                   | 121   |
| Score of getting electricity (0-100)                         | 64.6  |
| Procedures (number)                                          | 4     |
| Time (days)                                                  | 52    |
| Cost (% of income per capita)                                | 831.2 |
| Reliability of supply and transparency of tariff index (0-8) | C     |
| Registering Property (rank)                                  | 117   |
| Score of registering property (0-100)                        | 58.3  |
| Procedures (number)                                          | 6     |
| Time (days)                                                  | 24    |
| Cost (% of property value)                                   | 5.6   |
| Quality of the land administration index (0-30)              | 7.0   |

| ~ | Getting Credit (rank)                          | 132  |
|---|------------------------------------------------|------|
|   | Score of getting credit (0-100)                | 40.0 |
|   | Strength of legal rights index (0-12)          | 8    |
|   | Depth of credit information index (0-8)        | 0    |
|   | Credit registry coverage (% of adults)         | 0.4  |
|   | Credit bureau coverage (% of adults)           | 0.0  |
| ~ | Protecting Minority Investors (rank)           | 103  |
|   | Score of protecting minority investors (0-100) | 52.0 |
|   | Extent of disclosure index (0-10)              | 8.0  |
|   | Extent of director liability index (0-10)      | 8.0  |
|   | Ease of shareholder suits index (0-10)         | 10.0 |
|   | Extent of shareholder rights index (0-6)       | 0.0  |
|   | Extent of ownership and control index (0-7)    | 0.0  |
|   | Extent of corporate transparency index (0-7)   | 0.0  |
|   | Paying Taxes (rank)                            | 133  |
|   | Score of paying taxes (0-100)                  | 62.7 |
|   | Payments (number per year)                     | 35   |
|   | Time (hours per year)                          | 76   |
|   | Total tax and contribution rate (% of profit)  | 37.9 |
|   | Postfiling index (0-100)                       | 25.2 |
|   |                                                |      |
|   |                                                |      |

| Trading across Borders (rank)               | 147   |
|---------------------------------------------|-------|
| Score of trading across borders (0-100)     | 59.4  |
| Time to export                              |       |
| Documentary compliance (hours)              | 60    |
| Border compliance (hours)                   | 72    |
| Cost to export                              |       |
| Documentary compliance (USD)                | 95    |
| Border compliance (USD)                     | 605   |
| Time to export                              |       |
| Documentary compliance (hours)              | 50    |
| Border compliance (hours)                   | 118   |
| Cost to export                              |       |
| Documentary compliance (USD)                | 100   |
| Border compliance (USD)                     | 1,055 |
| Enforcing Contracts (rank)                  | 144   |
| Score of enforcing contracts (0-100)        | 48.4  |
| Time (days)                                 | 695   |
| Cost (% of claim value)                     | 34.0  |
| Quality of judicial processes index (0-18)  | 5.5   |
| Resolving Insolvency (rank)                 | 44    |
| Score of resolving insolvency (0-100)       | 65.9  |
| Recovery rate (cents on the dollar)         | 44.0  |
| Time (years)                                | 1.5   |
| Cost (% of estate)                          | 11.0  |
| Outcome (0 as piecemeal sale and 1 as going | 0     |
| concern)                                    |       |